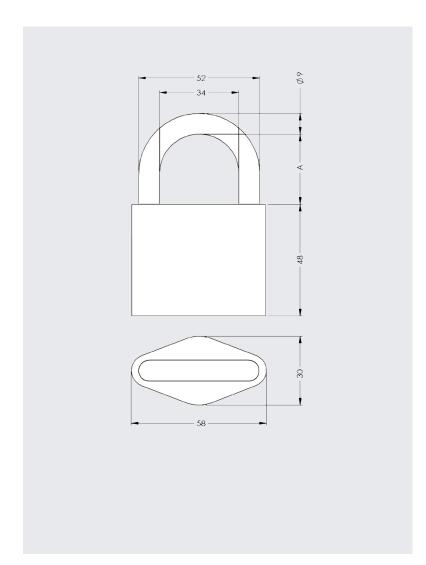

## Features:

- 58mm brass bodied padlock
- Nickel plated
- 9mm diameter open shackle
- Shackles available in stainless steel or hardened
- Shackles available with 30 or 50 mm clearance

#### **Padlock Information**

#### **DImension A**

- 30mm
- 50mm