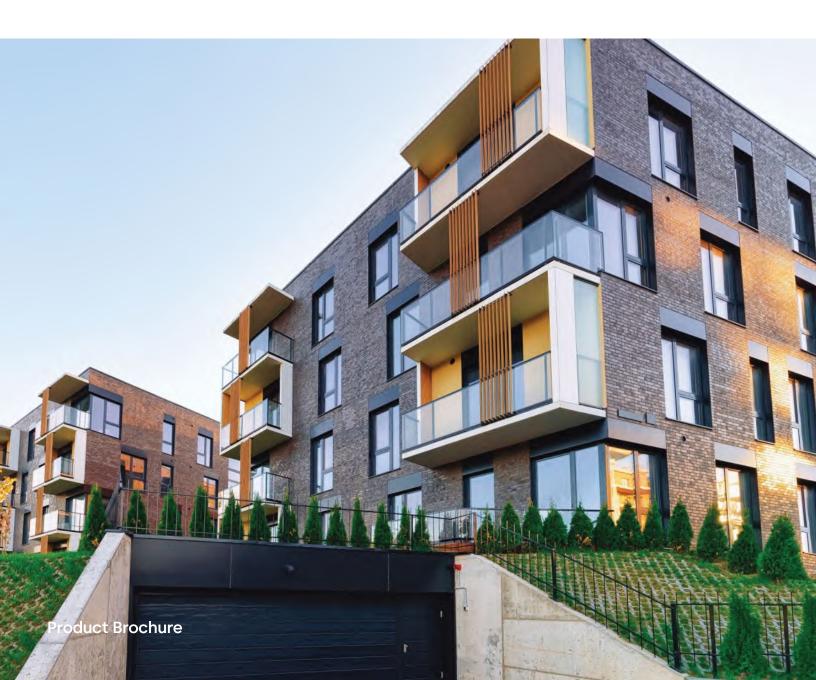

#### Saffire LX Series

Saffire LX features RFID technology in a contemporary design with a small footprint designed with the latest connectivity and security convenience for multihousing properties.

Easy-to-use, flexible and secure, property managers have the option of issuing mobile, fob, wristband or keycard credentials.

Saffire LX offers a suite of smart solutions that combine high-performance with aesthetics that harmonize with progressive building technology and amenities, a lock design that integrates seamlessly with your property decor.

- Suited design throughout the entire property
- Industry first in offering multiple fascia and finish combinations
- Split finish options at standard pricing
- Scalable for future growth
- BHMA Grade 1 mortise lock
- Low maintenance as the lock operates with a completely sealed, contactless reader
- 2 year battery life
- Extra durable polycarbonate fascia material
- MKO available in mortise functions
- 3 hour Fire Rating