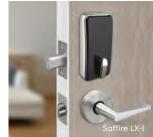

#### Saffire LX M, D, I -

Features the latest RFID technology in a beautiful contemporary design.

For resident doors.

#### Saffire LX Series

Saffire LX features RFID technology in a contemporary design with a small footprint designed with the latest connectivity and security convenience for multihousing properties.

Easy-to-use, flexible and secure, property managers have the option of issuing mobile, fob, wristband or keycard credentials.

Saffire LX offers a suite of smart solutions that combine high-performance with aesthetics that harmonize with progressive building technology and amenities, a lock design that integrates seamlessly with your property decor.