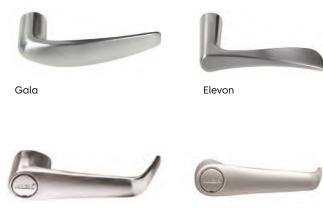

#### Levers

Apogee (LX-L)

Gala (LX-L, LX-I)

Continental (LX-L, LX-I)

Troy (LX-L, LX-M, LX-I, LX-P)

Essen (LX-L, LX-I, LX-P)

Elevon (LX-I)

#### Levers

Apogee

Arc

Continental

Elevon

Gala

Troy