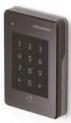

#### **SR Series Readers**

The dormakaba Saflok SR Series readers provide access control to common areas, parking entrances, perimeter entries, elevators and amenity spaces. SR readers work with various electrified access hardware devices. Sleek, minimalist design fits unobtrusively to the property. The SR readers are controlled by our Community Access Management Software platform and can also offer online, wireless control use the Online software module.

#### Convenient mobile access

The SR readers are Bluetooth Low Energy (BLE) capable and can operate using the dormakaba Mobile Access Solutions for a perimeter access and resident unit application.

 Environmentally sealed contactless smart card reader protects against climate extremes, which is an especially vital feature for common access readers placed in external building and exit device applications

- Compatible with RX-Link/Online (optionally equipped with the Zigbee transceiver for centralized access control to add and remove residents from the reader)
- Receive real-time audits including entries and attempts without touring the lock with Messenger
- Contactless smart card reader leverages RX-Link/Online or DESFire and MiFare Plus credentials
- Programmable auto latch/unlatch feature eliminates need for manual latching