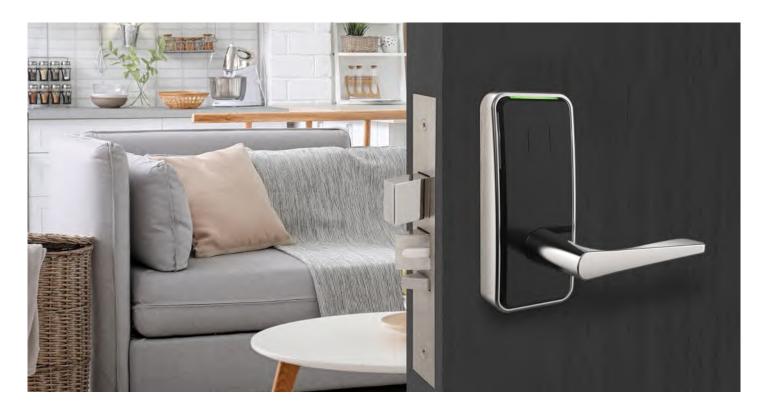

#### Saffire LX Series

Saffire LX features RFID technology in a contemporary design with a small footprint designed with the latest connectivity and security convenience for multihousing properties.

Easy-to-use, flexible and secure, property managers have the option of issuing mobile, fob, wristband or keycard credentials.

Saffire LX offers a suite of smart solutions that combine high-performance with aesthetics that harmonize with progressive building technology and amenities, a lock design that integrates seamlessly with your property decor.