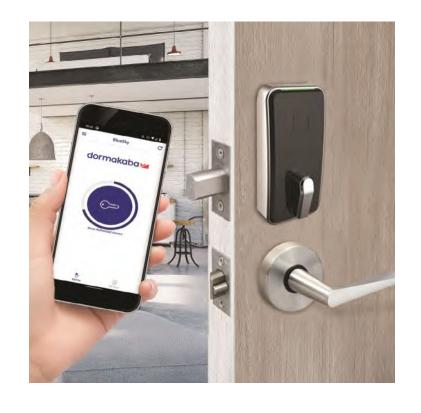

#### Bluesky mobile access solutions

The BlueSky app includes dormakaba's SDK (Software Development Kit), developed and secured by LEGIC Connect, renowned globally for highly-secure communication and identification. Convenient, reliable and secure for both the property and resident, BlueSky is an end-to-end mobile credential application utilizing Bluetooth Low Energy (BLE). BlueSky seamlessly integrates with the property's electronic locking system providing a state-of-the-art, cloud-based platform to secure issue and manage keys on smart devices. Mobile-minded residents download the app to simplify access and stay connected with facility-based loT.

- Capable of being deployed across multiple properties
- iOS & Android compatible
- Available at the App and Google Store
- Ability to purchase mobile credentials on demand as residents request

BlueSky's cloud based mobile access key delivery app is designed expressly for the multihousing market, offering residents single credential access through the property.

**Note:** This is a wholly owned dormakaba solution and doesn't require or utilize 3rd parties. All data is encrypted and safe.