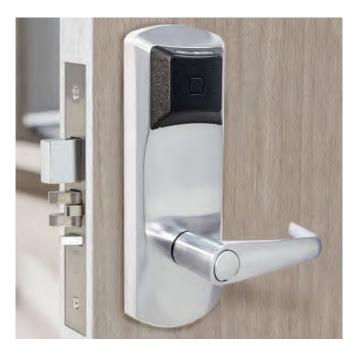

#### Saffire LX M, D, I -

Features the latest RFID technology in a beautiful contemporary design.

For resident doors.

#### Saffire LX Series

Saffire LX features RFID technology in a contemporary design with a small footprint designed with the latest connectivity and security convenience for multihousing properties.

Easy-to-use, flexible and secure, property managers have the option of issuing mobile, fob, wristband or keycard credentials.

Saffire LX offers a suite of smart solutions that combine high-performance with aesthetics that harmonize with progressive building technology and amenities, a lock design that integrates seamlessly with your property decor.

- Suited design throughout the entire property
- Industry first in offering multiple fascia and finish combinations
- Split finish options at standard pricing
- Scalable for future growth
- BHMA Grade 1 mortise lock
- Low maintenance as the lock operates with a completely sealed, contactless reader
- 2 year battery life
- Extra durable polycarbonate fascia material
- MKO available in mortise functions
- 3 hour Fire Rating