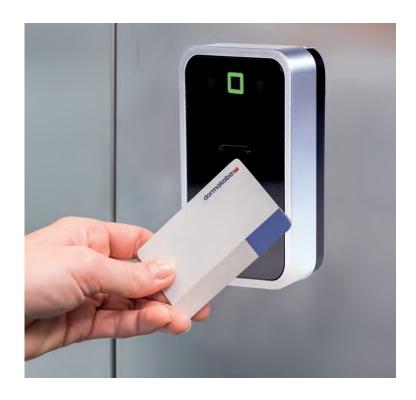

#### **SR Series Readers**

The dormakaba Saflok SR Series readers provide access control to common areas, parking entrances, perimeter entries, elevators and amenity spaces. SR readers work with various electrified access hardware devices. Sleek, minimalist design fits unobtrusively to the property. The SR readers are controlled by our Community Access Management Software platform and can also offer online, wireless control use the Online software module.

#### Convenient mobile access

The SR readers are Bluetooth Low Energy (BLE) capable and can operate using the dormakaba Mobile Access Solutions for a perimeter access and resident unit application.

 Environmentally sealed contactless smart card reader protects against climate extremes, which is an especially vital feature for common access readers placed in external building and exit device applications

- Compatible with RX-Link/Online (optionally equipped with the Zigbee transceiver for centralized access control to add and remove residents from the reader)
- Receive real-time audits including entries and attempts without touring the lock with Messenger
- Contactless smart card reader leverages RX-Link/Online or DESFire and MiFare Plus credentials
- Programmable auto latch/unlatch feature eliminates need for manual latching