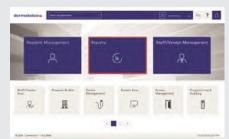

#### Community access management system

Community is the next generation Access Management Software solution specifically developed for multihousing properties. Community empowers property managers to intuitively authenticate and manage authorized access to residences, common areas and control perimeter access points through an entire property to improve security and operational efficiency ensuring a seamless living experience.

- Mobile credential delivery platform
- Broswer-based client for access anywhere
- Easily configure resident and staff roles and rights
- · Advanced lock auditing and reporting capabilities

#### Resident visitor management

Property Managers can grant customized resident access control to generate PIN codes and mobile keys to temporary or recurring visitors. Residents can provide temporary or recurring visitors access by sending credentials verbally, by text or e-mail with minimal disruption to their busy lives.

#### Resident management

Easily manage your residents and create individual profiles. Intuitively add or delete residents, customize their access levels and issue credentials within a few simple clicks.

#### Property builder

Build and modify the property details at your convenience. Define each building, floor, elevator and access point such as common areas, meeting rooms, laundry rooms and amenities through the entire building.

#### Auditing & reporting

The system provides centralized auditing and reporting as an efficient method of managing and controlling access through collecting both software and lock data.