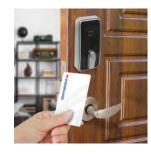

#### Saffire LX M, D, I -

Features the latest RFID technology in a beautiful contemporary design.

For resident doors.

#### Saffire LX Series

Saffire LX features RFID technology in a contemporary design with a small footprint designed with the latest connectivity and security convenience for multihousing properties.

Easy-to-use, flexible and secure, property managers have the option of issuing mobile, fob, wristband or keycard credentials.