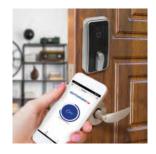

#### Convenient mobile access

The SR readers are Bluetooth Low Energy (BLE) capable and can operate using the dormakaba Mobile Access Solutions for a perimeter access and resident unit application.

 Environmentally sealed contactless smart card reader protects against climate extremes, which is an especially vital feature for common access readers placed in external building and exit device applications

#### Bluesky mobile access solutions

The BlueSky app includes dormakaba's SDK (Software Development Kit), developed and secured by LEGIC Connect, renowned globally for highly-secure communication and identification. Convenient, reliable and secure for both the property and resident, BlueSky is an end-to-end mobile credential application utilizing Bluetooth Low Energy (BLE). BlueSky seamlessly integrates with the property's electronic locking system providing a state-of-the-art, cloud-based platform to secure issue and manage keys on smart devices. Mobile-minded residents download the app to simplify access and stay connected with facility-based loT.