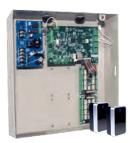

### RAC5

### Perimeter access control

#### RAC5 designed to operate online or stand-alone mode

RAC5 is dormakaba's latest perimeter access control module for use online or offline. The optional multi-floor controller (MFC) device is connected to the property network and provides access control and secure stops. It functions with the RAC5 Series RFID readers and dormakaba's access management softwares.

#### Mobile access

The RAC5 NFC reader is Bluetooth Low Energy (BLE) capable and can operate using the dormakaba Mobile Access Solutions for perimeter and elevator.