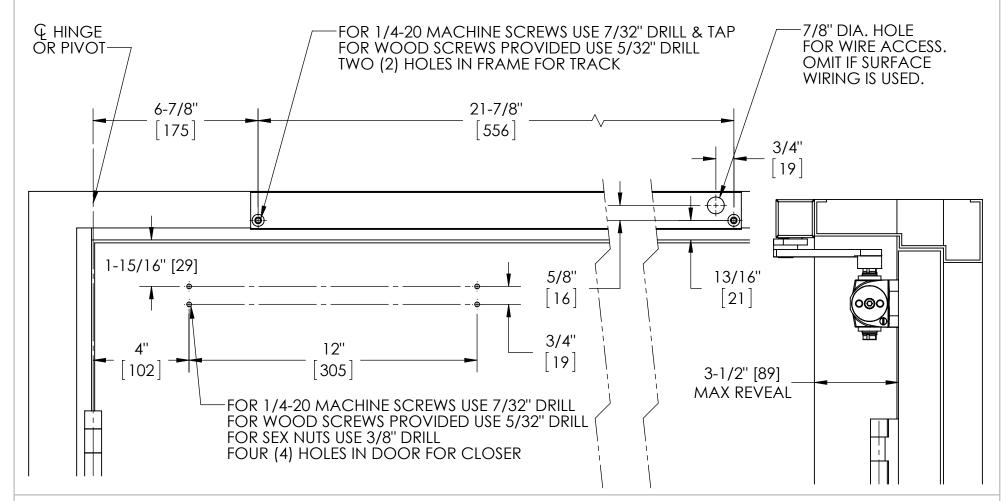

## NOTES:

- 1. DO NOT SCALE DRAWING.
  2. DIMENSIONS ARE IN INCHES/(MM).
- 3. CAUTION: SEX NUTS ARE REQUIRED FOR ATTACHMENT OF COMPONENTS TO UNREINFORCED DOORS AND TO WOOD OR PLASTIC FACED COMPOSITE TYPE 7. HOLD OPEN RANGE 80°-120°. FIRE DOORS, UNLESS AN ALTERNATIVE METHOD IS IDENTIFIED IN THE INDIVIDUAL DOOR MANUFACTURER'S LISTINGS.
- 4. CAUTION-DORMA RECOMMENDS FRAME REINFORCEMENT (BY OTHERS) TO BE SUPPLIED AND IN PLACE BEFORE FRAME IS INSTALLED.
- 5. TEMPLATE FOR 4-1/2" X 4-1/2" BUTT HINGES AND 3/4" OFFSET PIVOTS.
  - 6. MINIMUM DOOR WIDTH 30".

  - 8. MAXIMUM OPENING 130°.
  - 9. RIGHT HAND DOOR SHOWN

Always consult DORMA's web site for latest template at www.dorma-usa.com or call 1-800-523-8483.

DOOR CLOSER MODELS: 8600 EMF/DE

DOUBLE EGRESS TRACK INSTALLATION (PULL SIDE MOUNT)

**DORMA Architectural Hardware** Reamstown, PA 17567