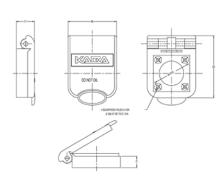

## **Specification:**

Material: plastic, black Bored for installation with four screws (screws not included)

## Included with the cap:

Gasket and anti-rotation plate.

| Order Code System |                          |             |
|-------------------|--------------------------|-------------|
| Order Code        | Profile / Cylinder types | Item number |
| WF3020200         | Europrofile              |             |
| WF3020100         | Swiss Round Profile      |             |