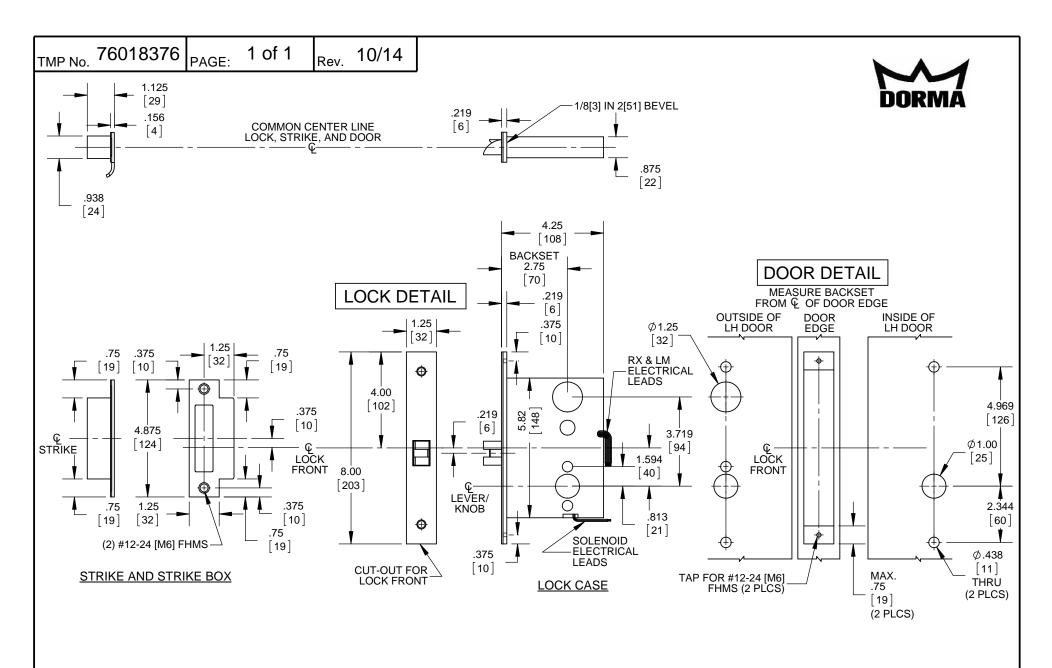

**DORMA Architectural Hardware** Reamstown, PA 17567

NOTES:

DIMENSIONS ARE IN INCHES/[MM].
DO NOT SCALE DRAWING.

DOOR CUT-OUTS AS INDICATED UNDER DOOR DETAIL. FRAME FOR STRIKE SHOWN UNDER LOCK DETAIL.

STEEL DOORS - H Escutcheon Trim M9080EL, EU, ELRX, EURX AND LM OPTION

DORMA USA, Inc. Reamstown, PA 17567 Toll-Free: (800) 523-8483 Facsimile: (800) 274-9724

Always consult DORMA's web site for latest template at www.dorma.com.