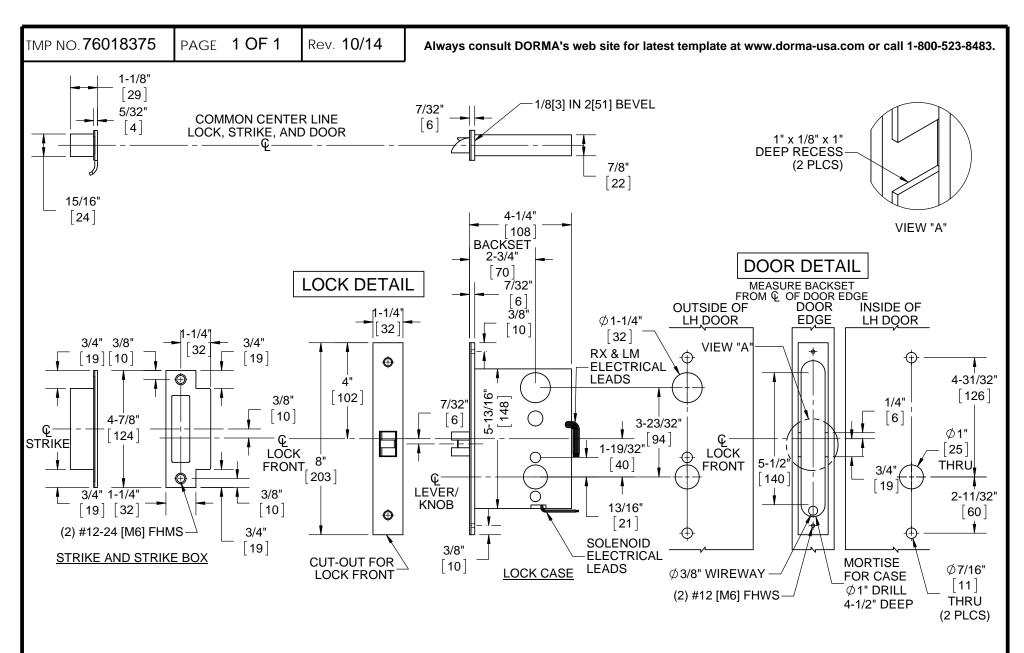

## NOTES:

DIMENSIONS ARE IN INCHES/[MM]. DO NOT SCALE DRAWING.

DOOR CUT-OUTS AS INDICATED UNDER DOOR DETAIL. FRAME FOR STRIKE SHOWN UNDER LOCK DETAIL.

**WOOD DOORS - H Escutcheon Trim** M9080EL, EU, ELRX, EURX AND LM OPTION