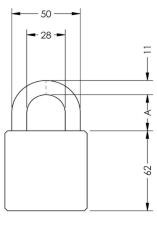

## P6062 CEN 4 Padlock

25

A= 28 or 50 mm

- 60

## Features:

- 60 mm case- hardened steel padlock and shackle
- Chrome plated
- 11 mm diameter open shackle
- Shackles available with 28 & 50 mm clearance
- EN 12320 Grade 4 (CEN4)
- Double locking hardened stainless steel ball bearing
- Uses a Swedish oval cylinder
- LPCB approved (LPS 1654: Issue 1 SR2) with Key Systems pextra (+), expert (plus), Quattro plus (+) and Kaba 20
- Padlock Retention chain available