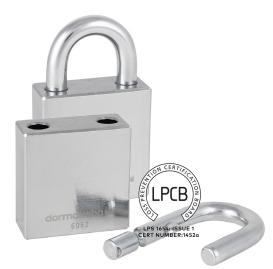

## P6062 CEN 4 Padlock

25

A= 28 or 50 mm

- 60

## Features:

- 60 mm case- hardened steel padlock and shackle
- Chrome plated
- 11 mm diameter open shackle
- Shackles available with 28 & 50 mm clearance
- EN 12320 Grade 4 (CEN4)
- Double locking hardened stainless steel ball bearing
- Uses a Swedish oval cylinder
- LPCB approved (LPS 1654: Issue 1 SR2) with Key Systems pextra (+), expert (plus), Quattro plus (+) and Kaba 20
- Padlock Retention chain available