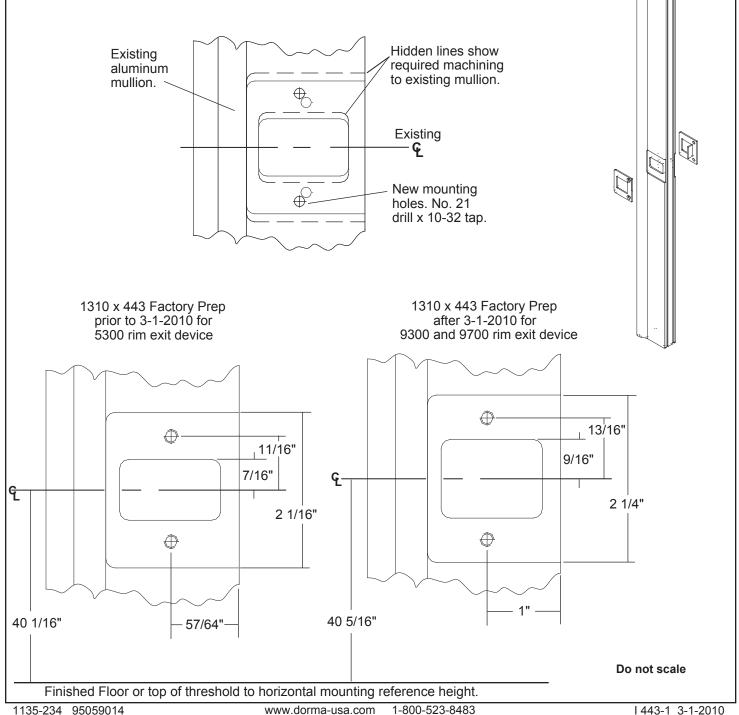

## Important Installation Note:

**DORMA** made a change to the #443 strike implemented on production of 1310 series mullions manufactured after 3-1-2010 to accommodate the 9700 narrow stile rim exit device and the 9300 series rim exit device. Due to the horizontal center line of the 9300 and 9700 exit devices being 1/4" higher then the 5300 series the "cut out" prep in the mullion had to be raised. To accept the larger latch bolts and dead latch design of the 9300 and 9700 series exit devices the "cut out" also had to be increased. The 443 strike manufactured after 3-1-2010 will still accept the latch bolt of the 5300 series exit device for strike replacement (new mounting holes required).

## For retro fit of 9700 from 5300:

Use existing center line. Machining of the existing mullion will be required. See details below: