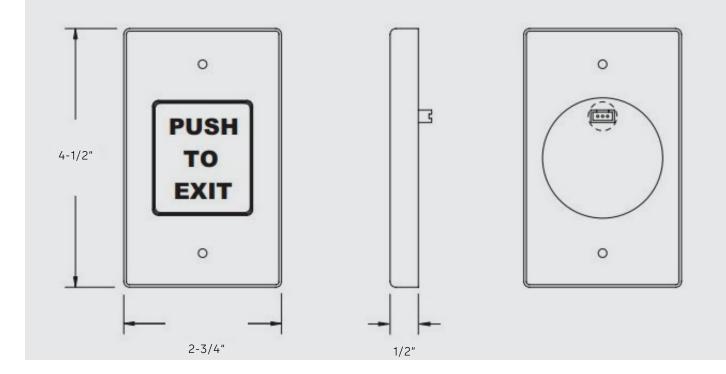

#### **Features**

- Dimensions: 2-3/4"W x 4-1/2"H (70mm x 114mm)
- Quickly mounts to single gang box, no mounting box required
- Handicap symbol and English, French and Spanish "Push to Exit" labels included
- Momentary switch operation (SPST)
- Virtually infinite lifetime
- Totally weather-proof
- Solid state (no moving parts)
- Pressure sensitive
- Architecturally elegant design
- Hardware kit includes Allen head screws and wrench
- Brushed Anodized Aluminum (28) faceplate
- 3 Year Limited warranty