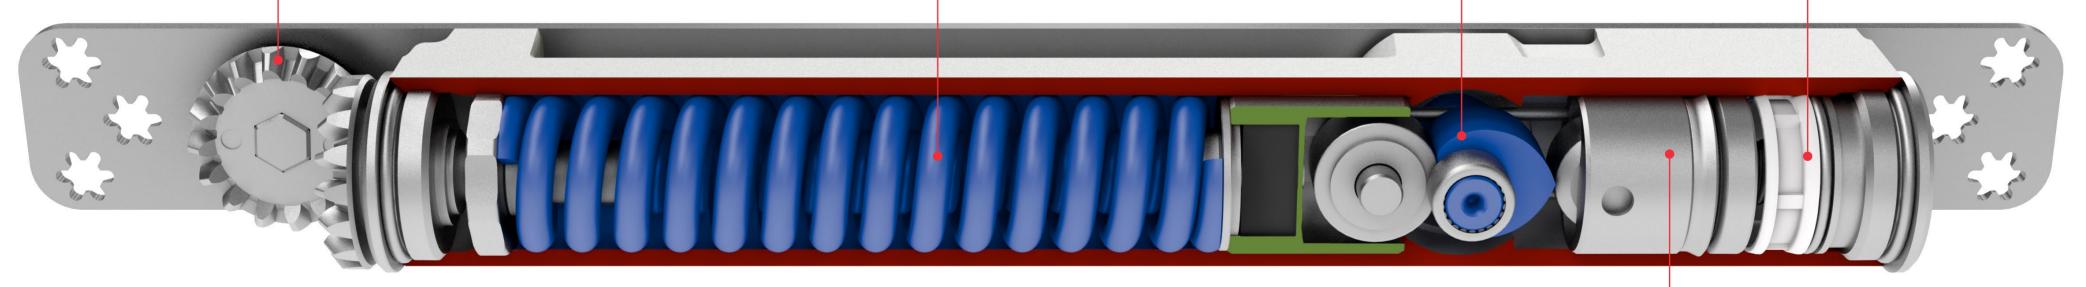

## Integrated door closer ITS 96 EN 3-6 with thinking Backcheck

Slide channel door closer system with hydraulic Backcheck for more safety.

**Easy adjustment:** The gear transmission allows the closing force to be adjusted without having to remove the closer from the door.

Spring: the spring stores energy and releases it again to close the door.

Easy Open: the heart-shaped cam reduces the required effort to a minimum.

**Oilfit:** The filter system in the ITS 96 keeps the oil clean and ensures a long lifetime without loss of performance.

Leak Protect: The choice of materials for the piston and housing with similar thermal coefficient leads to the prevention of cracks.