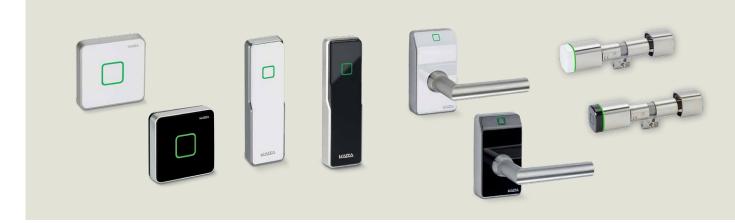

# Unique – the variety of access components

Every access point has specific challenges. Kaba evolo offers you a wide and dynamic range of access components, which are designed to meet all your needs. From digital cylinders, door furniture to access readers – ready to fulfil all your requirements.

#### Kaba compact and remote reader -Security indoors and out

Kaba remote reader offers maximum security for outdoor access points, due to the reading unit and electronics being separate creating tamper proof protection.

The compact reader are the specialist for indoor access, as all components are fitted into the housing for fast, efficient installation.

#### Kaba compact reader – Sleek and exclusive

The slim compact reader blends in effortlessly with the building structure. Due to the design it can be installed directly onto the door frame creating an unobtrusive access point. Suitable for indoor use and a cast version is available for outdoor access.

#### Kaba digital cylinder -Security with a modern design

Compact locking device with optical and acoustic access signals. Energy efficient with a fast and easy installation. They come in a wide variety of configurations to suit your requirements such as lengths, colours and profiles. Also suitable for emergency exit doors.