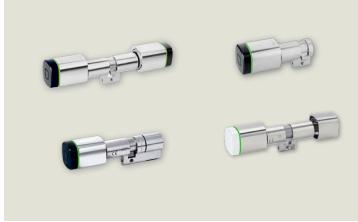

#### Kaba digital cylinder -Security with a modern design

Compact locking device with optical and acoustic access signals. Energy efficient with a fast and easy installation. They come in a wide variety of configurations to suit your requirements such as lengths, colours and profiles. Also suitable for emergency exit doors.

Finishes to match your requirements: digital cylinders are available in a number of different colour ways and finishes.

Perfect for almost all doors: digital cylinders are available in different types that will suit virtually all requirements.