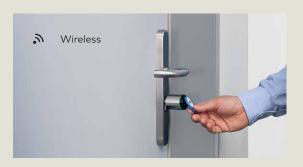

# Kaba evolo, a modern access system for the future

Wireless Integratable Upgradable

The selection of various access control elements is unique. Wireless standalone components can be networked via radio. From individual doors to managing all access points in your system, indoors or out, for employees, visitors or suppliers – Kaba evolo is an easy-to-program access system for extra convenience, flexibility and economic efficiency.