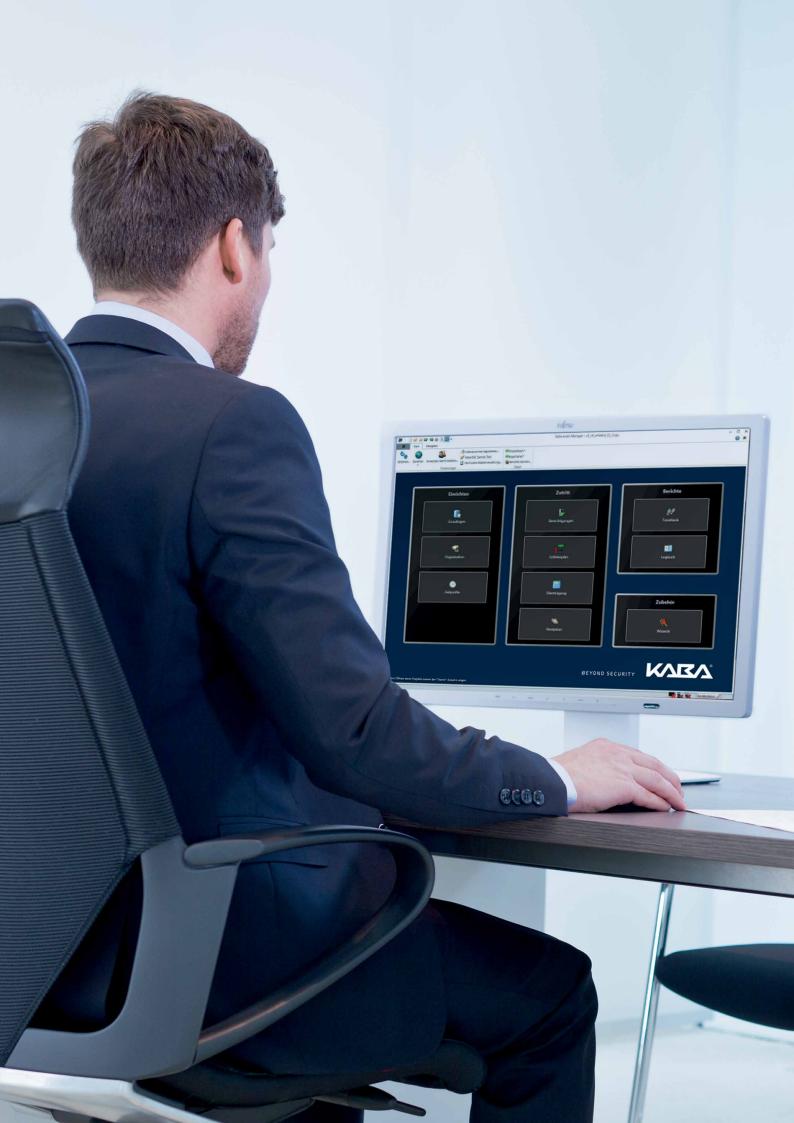

#### The centrepiece of Kaba evolo

Use the Kaba evolo Manager (KEM) software to clearly and easily manage users, media and door components. Assigning access rights and programming media and door components is exceptionally intuitive thanks to straightforward menus and workflows. In addition, all access and system events can be viewed at a glance whenever you like.

#### Overview of the Kaba evolo manager functions::

- Configuration of user profiles and access rights
- Definition of time profiles
- Recording and monitoring of door events
- Access media management
- Administraion of electronic locking components
- Administraion of mechanical locking components