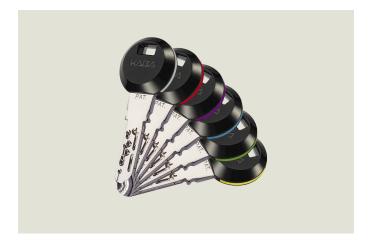

#### Kaba digital cylinder -Security with a modern design

Compact locking device with optical and acoustic access signals. Energy efficient with a fast and easy installation. They come in a wide variety of configurations to suit your requirements such as lengths, colours and profiles. Also suitable for emergency exit doors.

Finishes to match your requirements: digital cylinders are available in a number of different colour ways and finishes.

Perfect for almost all doors: digital cylinders are available in different types that will suit virtually all requirements.