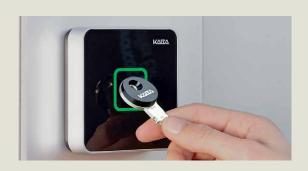

#### 1. Manual programming

The easiest programming method using master media directly at the relevant access point.