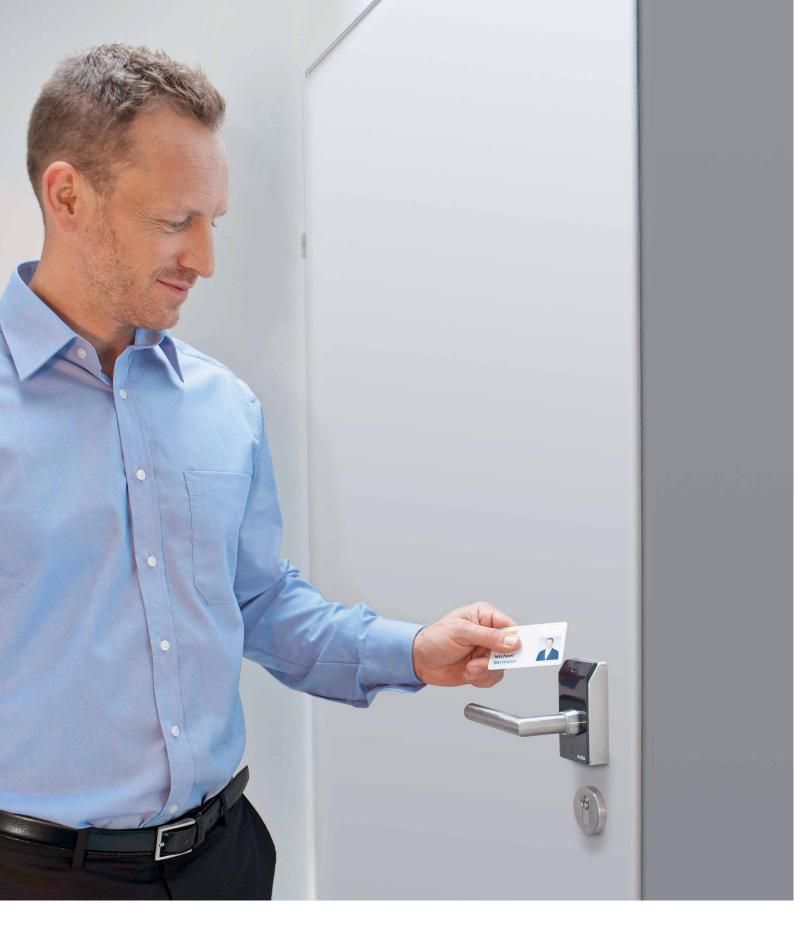

#### The choice is yours

ID card, chip, smart key or fob: they open all doors. The access media are based on RFID chip technology. Integrated into the Kaba evolo system they are assigned a special encryption by Kaba to ensure secure controlled access. In the event of loss, rights are easy to revoke and new access media can be programmed just as easily.

#### Kaba smart key – Two in one

Be it time and attendance data collection, be it electronic or mechanical access control, the Kaba smart key is an allrounder. It opens both mechanical and electronic doors – it can do everything. Different colour versions help users to find the right key.