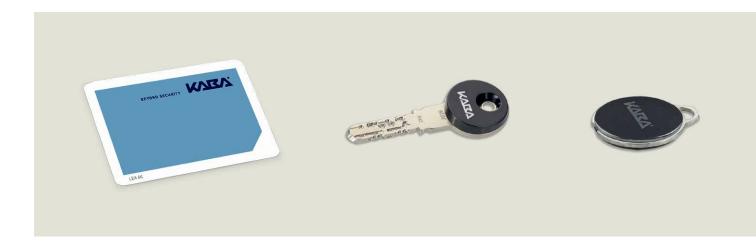

## **Our access media –** The choice is yours

Kaba evolo stands for maximum flexibility and innovative technology. The comprehensive portfolio of access media allows you to tailor the solution to the needs of your users. Mechanical or digital components, outdoor barriers, entrance and office doors or interlocks, the Kaba access medium can open them all. The heavy bunch of keys is a thing of the past. Innovative technologies like Kaba TouchGo ensure even more user-friendliness.

#### The choice is yours

ID card, chip, smart key or fob: they open all doors. The access media are based on RFID chip technology. Integrated into the Kaba evolo system they are assigned a special encryption by Kaba to ensure secure controlled access. In the event of loss, rights are easy to revoke and new access media can be programmed just as easily.

#### Kaba smart key – Two in one

Be it time and attendance data collection, be it electronic or mechanical access control, the Kaba smart key is an allrounder. It opens both mechanical and electronic doors – it can do everything. Different colour versions help users to find the right key.