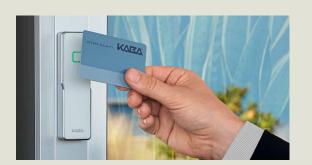

#### The choice is yours

ID card, chip, smart key or fob: they open all doors. The access media are based on RFID chip technology. Integrated into the Kaba evolo system they are assigned a special encryption by Kaba to ensure secure controlled access. In the event of loss, rights are easy to revoke and new access media can be programmed just as easily.