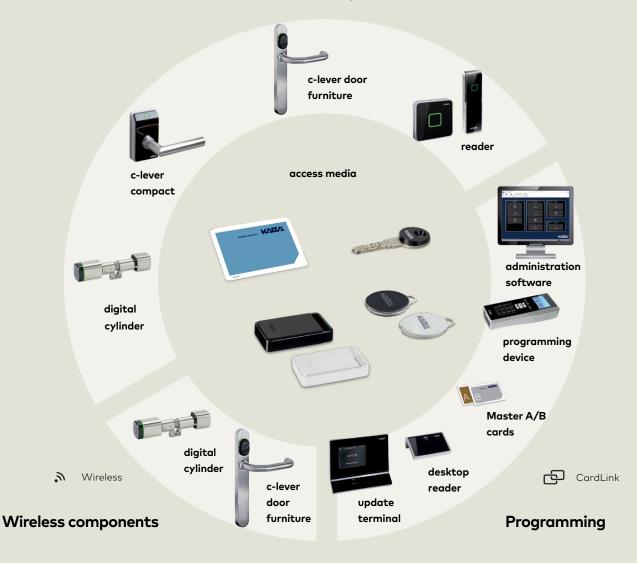

# Unique – the variety of access components

Every access point has specific challenges. Kaba evolo offers you a wide and dynamic range of access components, which are designed to meet all your needs. From digital cylinders, door furniture to access readers – ready to fulfil all your requirements.

### **Programming levels**

Functionality

#### 1. Manual programming

The easiest programming method using master media directly at the relevant access point.

### 2. Programming with a programming device

White list programming on the PC with the Kaba evolo manager (KEM) and transmission by programming device.

#### 3. Programming with Kaba CardLink

With Kaba CardLink, rights are saved directly onto the access medium. The user collects his/her rights at the terminal at any time – the doors in question do not have to be reprogrammed.

#### 4. Programming with Kaba Wireless

The Kaba wireless function allows rights to be transmitted conveniently from your desk to the access components.