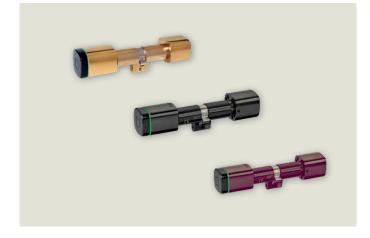

#### Kaba digital cylinder -Security with a modern design

Compact locking device with optical and acoustic access signals. Energy efficient with a fast and easy installation. They come in a wide variety of configurations to suit your requirements such as lengths, colours and profiles. Also suitable for emergency exit doors.

Finishes to match your requirements: digital cylinders are available in a number of different colour ways and finishes.

Perfect for almost all doors: digital cylinders are available in different types that will suit virtually all requirements.