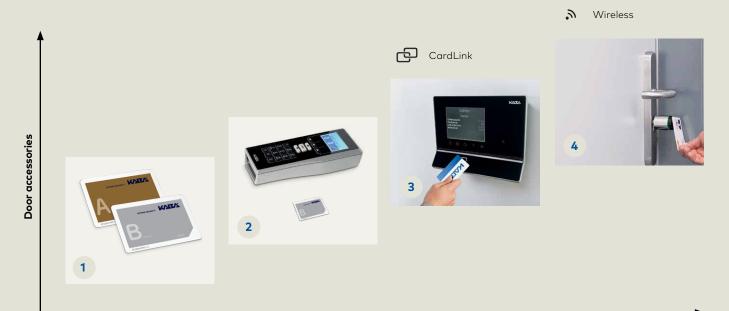

#### 1. Manual programming

The easiest programming method using master media directly at the relevant access point.

### 2. Programming with a programming device

White list programming on the PC with the Kaba evolo manager (KEM) and transmission by programming device.

#### 3. Programming with Kaba CardLink

With Kaba CardLink, rights are saved directly onto the access medium. The user collects his/her rights at the terminal at any time – the doors in question do not have to be reprogrammed.

#### 4. Programming with Kaba Wireless

The Kaba wireless function allows rights to be transmitted conveniently from your desk to the access components.