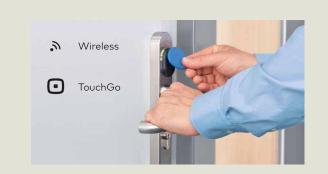

## **Our access media –** The choice is yours

Kaba evolo stands for maximum flexibility and innovative technology. The comprehensive portfolio of access media allows you to tailor the solution to the needs of your users. Mechanical or digital components, outdoor barriers, entrance and office doors or interlocks, the Kaba access medium can open them all. The heavy bunch of keys is a thing of the past. Innovative technologies like Kaba TouchGo ensure even more user-friendliness.

#### 4. Programming with Kaba Wireless

The Kaba wireless function allows rights to be transmitted conveniently from your desk to the access components.