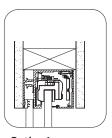

#### Note

Width measurements are shown as inches followed by millimeters; for example, 1" (25).

MUTO CE-R offers 7 options for recessing the sliding system within drop ceilings,

headers, or drywall.

#### Multiple mounting options

Option 1

Recessed in ceiling

**Option 3**Recessed flush × vertical

Recessed in header

Option 4
Recessed flush × vertical

Option 5
Recessed in ceiling

**Option 6**Recessed, one side only