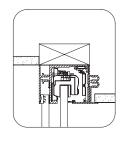

#### Note

Width measurements are shown as inches followed by millimeters; for example, 1" (25).

MUTO CE-R offers 7 options for recessing the sliding system within drop ceilings,

headers, or drywall.

#### Multiple mounting options

Option 1

Recessed in ceiling

**Option 3**Recessed flush × vertical

Recessed in header

Option 4
Recessed flush × vertical

Option 5
Recessed in ceiling

**Option 6**Recessed, one side only