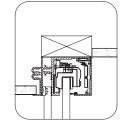

#### Note

Width measurements are shown as inches followed by millimeters; for example, 1" (25).

MUTO CE-R offers 7 options for recessing the sliding system within drop ceilings,

headers, or drywall.

#### Multiple mounting options

Option 1

Recessed in ceiling

**Option 3**Recessed flush × vertical

Recessed in header

Option 4
Recessed flush × vertical

Option 5
Recessed in ceiling

**Option 6**Recessed, one side only

Option 7
Recessed, one side only

DORMA Canada 1680 Courtney Park Dr Unit 13 Mississauga ON L5T 1R4

Reamstown, PA 17567

DORMA USA, Inc Dorma Drive Drawer AC

800.523.8483

800.387.4938