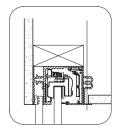

#### Note

Width measurements are shown as inches followed by millimeters; for example, 1" (25).

MUTO CE-R offers 7 options for recessing the sliding system within drop ceilings,

headers, or drywall.

#### Multiple mounting options

Option 1

Recessed in ceiling

**Option 3**Recessed flush × vertical

Recessed in header

Option 4
Recessed flush × vertical

Option 5
Recessed in ceiling

**Option 6**Recessed, one side only