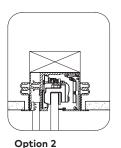

#### Note

Width measurements are shown as inches followed by millimeters; for example, 1" (25).

MUTO CE-R offers 7 options for recessing the sliding system within drop ceilings,

headers, or drywall.

#### Multiple mounting options

Option 1

Recessed in ceiling

**Option 3**Recessed flush × vertical

Recessed in header

Option 4
Recessed flush × vertical

Option 5
Recessed in ceiling

**Option 6**Recessed, one side only