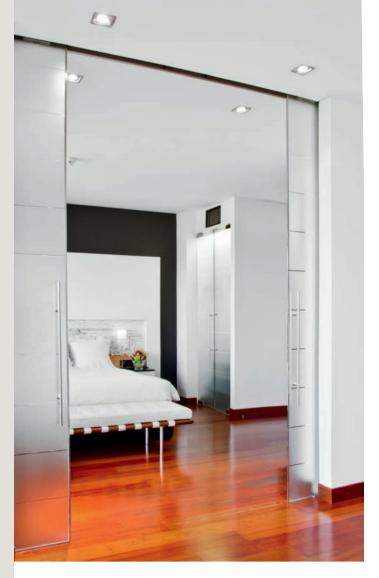

### Hidden convenience.

Designed for maximum transparency, MUTO Ceiling Mount Recessed (CE-R) is the newest addition to the MUTO family of manual sliding glass doors.

MUTO CE-R systems fit within a 3-3/4" (95) ID minimum width ceiling channel, while still providing the same features for enhancing ease of operation and convenience as non-recessed models. These optional features include:

- Suitable for monolithic and tempered laminated glass, and wood doors.
- Supports door weights up to 330 lb (150 kg).

**Note:** Door width and height can vary; must not exceed weight limit

MUTO Recessed Mount CE-R systems provide the same features for enhancing ease of operation and convenience as non-recessed models.