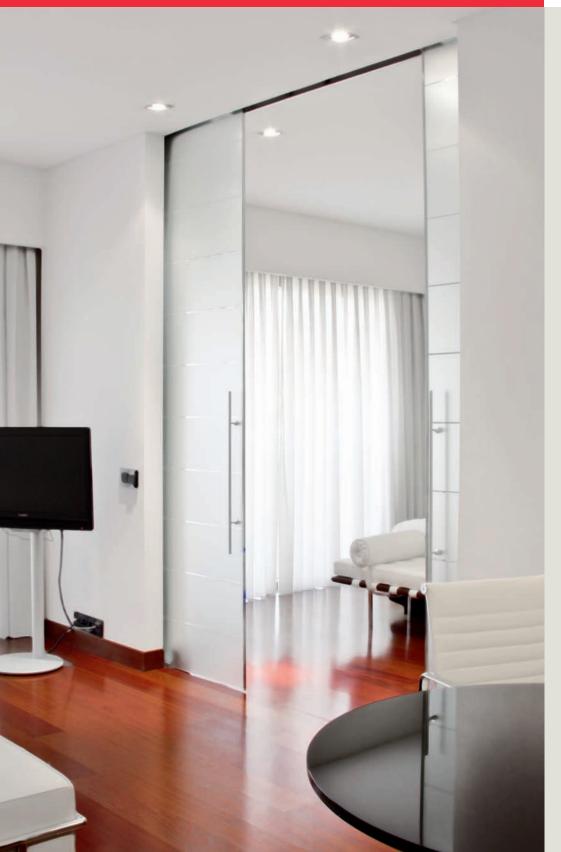

### Hidden convenience.

Designed for maximum transparency, MUTO Ceiling Mount Recessed (CE-R) is the newest addition to the MUTO family of manual sliding glass doors.

MUTO CE-R systems fit within a 3-3/4" (95) ID minimum width ceiling channel, while still providing the same features for enhancing ease of operation and convenience as non-recessed models. These optional features include:

- Suitable for monolithic and tempered laminated glass, and wood doors.
- Supports door weights up to 330 lb (150 kg).

**Note:** Door width and height can vary; must not exceed weight limit

MUTO Recessed Mount CE-R systems provide the same features for enhancing ease of operation and convenience as non-recessed models.