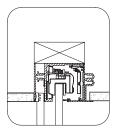

#### Note

Width measurements are shown as inches followed by millimeters; for example, 1" (25).

MUTO CE-R offers 7 options for recessing the sliding system within drop ceilings,

headers, or drywall.

#### Multiple mounting options

Option 1

Recessed in ceiling

**Option 3**Recessed flush × vertical

Recessed in header

Option 4
Recessed flush × vertical

Option 5
Recessed in ceiling

**Option 6**Recessed, one side only