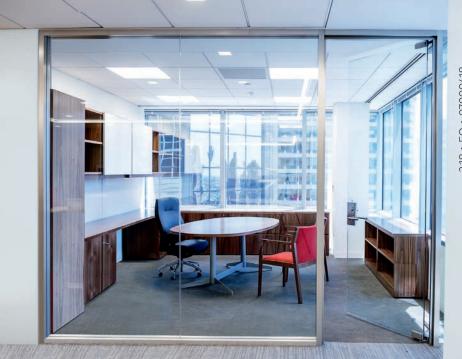

## Framed glass walls with pivoting door

dormakaba Interior Glass Wall Systems bring the benefits of glass to the workplace—transparency, daylighting, versatility, efficiency, space saving, and low cost of ownership. These glass wall systems come in a range of sleek but resilient minimalist designs and configurations, allowing you to select a system that matches your project's functional and aesthetic requirements.

### Design

PURE ENCLOSE® Framed Glass Wall Systems provide the aesthetic advantages of glass walls with the added benefit of full framing. Metal channels frame each glass panel, effectively dampening sound transmission and adding structural definition without impeding sightlines.