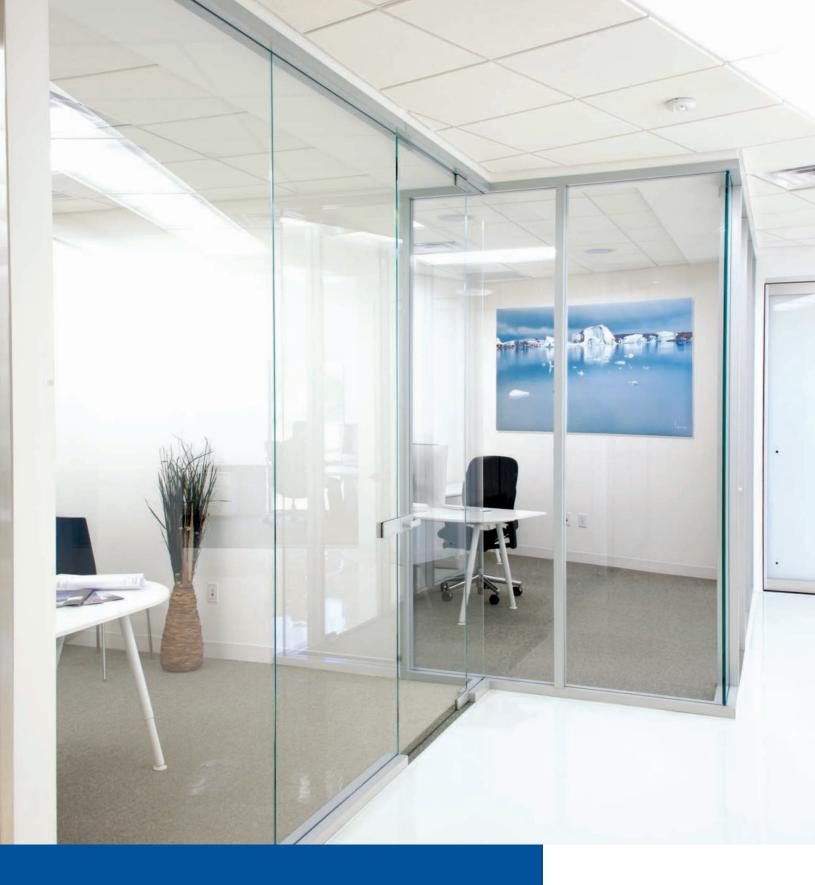

## Framed glass walls with pivoting door

dormakaba Interior Glass Wall Systems bring the benefits of glass to the workplace—transparency, daylighting, versatility, efficiency, space saving, and low cost of ownership. These glass wall systems come in a range of sleek but resilient minimalist designs and configurations, allowing you to select a system that matches your project's functional and aesthetic requirements.

### Design

PURE ENCLOSE® Framed Glass Wall Systems provide the aesthetic advantages of glass walls with the added benefit of full framing. Metal channels frame each glass panel, effectively dampening sound transmission and adding structural definition without impeding sightlines.