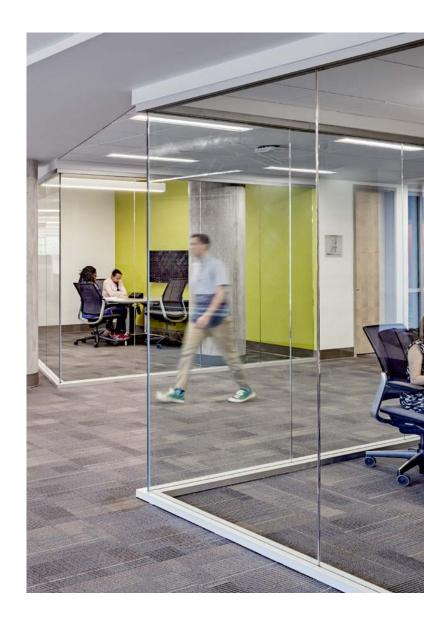

## Framed glass walls with pivoting door

dormakaba Interior Glass Wall Systems bring the benefits of glass to the workplace—transparency, daylighting, versatility, efficiency, space saving, and low cost of ownership. These glass wall systems come in a range of sleek but resilient minimalist designs and configurations, allowing you to select a system that matches your project's functional and aesthetic requirements.

### Design

PURE ENCLOSE® Framed Glass Wall Systems provide the aesthetic advantages of glass walls with the added benefit of full framing. Metal channels frame each glass panel, effectively dampening sound transmission and adding structural definition without impeding sightlines.