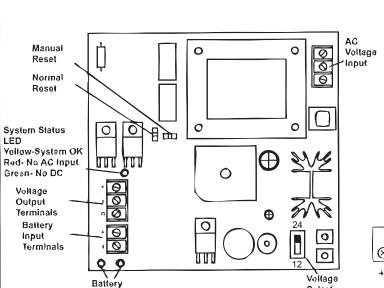

# COMPONENT LOCATIONS

PS532RF

## MAIN SYSTEM ON-OFF OR FIRE PANEL CONNECTION

Min. Switch or Contact Ratings 100ma. @ 30vdc

#### POWER SUPPLY SPECIFICATIONS

Select

**Switches** 

Input Voltage: 115 VAC @ 60hz Input Current: 1.0 amps Max.

Output Voltage: 12/24 VDC (Regulated & Filtered)

Output Voltage Ranges:

12 V Operation: 9.2 - 12.0 VDC 24 V Operation: 21.2 - 24.0 VDC

Charger Status

Output Current: 2.0 amps Ripple Voltage: 0.05 Volts Max

Baltery Charger Max Current: 0.25 amps MaxImum recommended battery size: 4ah

(Replace batteries every 3 years.)