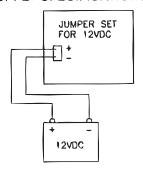

#### **TEST UNIT YEARLY**

For wire gage chart, and to determine battery backup capacity refer to charts in the sales brochure.

12 Volt Mode Battery Connections

24 Volt Mode Battery Connections