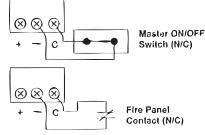

## MAIN SYSTEM ON-OFF OR FIRE PANEL CONNECTION

Min. Switch or Contact Ratings 100ma. @ 30vdc