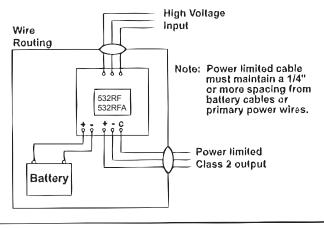

# COMPONENT LOCATIONS

PS532RF

## MAIN SYSTEM ON-OFF OR FIRE PANEL CONNECTION

Min. Switch or Contact Ratings 100ma. @ 30vdc