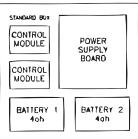

Charger Status

Output Current: 2.0 amps Ripple Voltage: 0.05 Volts Max

Baltery Charger Max Current: 0.25 amps MaxImum recommended battery size: 4ah

(Replace batteries every 3 years.)