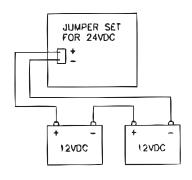

#### **TEST UNIT YEARLY**

For wire gage chart, and to determine battery backup capacity refer to charts in the sales brochure.

12 Volt Mode Battery Connections

24 Volt Mode Battery Connections