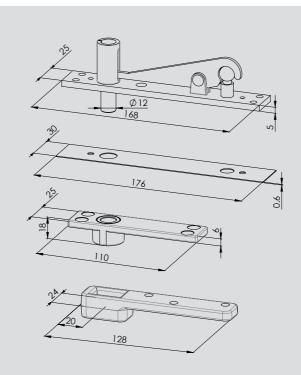

from glass







# Solution for frameless glass door

### With GD patch fittings

- for 12mm toughened glass
- for door weight up to 85kg only for 65mm pivot point

#### Finish:

satin stainless steel





#### Standard and optional functions

#### Closing ranges

The floor spring has two controlled closing ranges: Valve 1: 120° - 20° Valve 2: 120° - 0°

#### Hold-open

With the hold-open integrated, the door can be held at an angle of 90°.

- 1. First adjusting closing range (120° - 20°)
- 2. Second adjusting closing range (120° - 0°)
- 3. Hold open at 90° (for hold-option version only)



### Glass preparation

GD PT10

GD PT20

top patch fitting

bottom patch fitting



GD PT30 over panel patch fitting

fitting



# Solution for timber and profile door

With door strap and top center





# BTS 60TT Range of equipment

| Description                                                      |  |  |
|------------------------------------------------------------------|--|--|
| BTS 60TT (Size3 HO) + Door strap & Top center                    |  |  |
| BTS 60TT (Size3 H0) + GD PT10/PT20/PT24 (SSS)                    |  |  |
| BTS 60TT (Size3 HO) + GD PT10/PT20/PT24/US10 (SSS)               |  |  |
| BTS 60TT (Size3 NHO) + Door strap & Top center                   |  |  |
| BTS 60TT (Size3 NHO) + GD PT10/PT20/PT24 (SSS)                   |  |  |
| BTS 60TT (Size3 NHO) + GD PT10/PT20/PT24/US10 (SSS)              |  |  |
| GD PT30 (SSS, for 12mm glass)                                    |  |  |
| GD PT40 (SSS, for 12mm glass)                                    |  |  |
| HO = Hold Ope