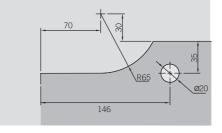

1 Accidental closing by strong wind or
- SafeForce valve provides a safe ease of the pressure
- Lower risk of injuries from glass







# Solution for frameless glass door

### With GD patch fittings

- for 12mm toughened glass
- for door weight up to 85kg only for 65mm pivot point

#### Finish:

satin stainless steel





#### Standard and optional functions

#### Closing ranges

The floor spring has two controlled closing ranges: Valve 1: 120° - 20° Valve 2: 120° - 0°

#### Hold-open

With the hold-open integrated, the door can be held at an angle of 90°.

- 1. First adjusting closing range (120° - 20°)
- 2. Second adjusting closing range (120° - 0°)
- 3. Hold open at 90° (for hold-option version only)



### Glass preparation

GD PT10

GD PT20

top patch fitting

bottom patch fitting



GD PT30 over panel patch fitting

fitting



# Solution for timber and profile door

With door strap and top center





# BTS 60TT Range of equipment

| Description                                                      |  |  |
|------------------------------------------------------------------|--|--|
| BTS 60TT (Size3 HO) + Door strap & Top center                    |  |  |
| BTS 60TT (Size3 H0) + GD PT10/PT20/PT24 (SSS)                    |  |  |
| BTS 60TT (Size3 HO) + GD PT10/PT20/PT24/US10 (SSS)               |  |  |
| BTS 60TT (Size3 NHO) + Door strap & Top center                   |  |  |
| BTS 60TT (Size3 NHO) + GD PT10/PT20/PT24 (SSS)                   |  |  |
| BTS 60TT (Size3 NHO) + GD PT10/PT20/PT24/US10 (SSS)              |  |  |
| GD PT30 (SSS, for 12mm glass)