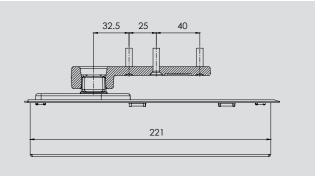

BTS 60TT provides a good balance of compact size, strong closing force and enhanced safety. BTS 60TT is available with various accessories options for

glass doors, profile doors and timber doors.

| Technical Data                             |                         | BTS 60TT |
|--------------------------------------------|-------------------------|----------|
| Spring strength                            | Size                    | 3        |
| Standard doors <sup>1)2)</sup>             | ≤ 950mm                 | •        |
| Max. door weight in kg                     |                         | 85       |
| Closing speed variable by valve adjustment | 120° - 20°<br>120° - 0° | ٠        |
| Hold-open point                            | 90°                     | 0        |
| Weight in kg approx.                       |                         | 3.4      |
| Dimension in mm                            | Length                  | 221      |
|                                            | Width                   | 90       |
|                                            | Height                  | 50       |

#### Compact size: less work, more savings

BTS 60TT is the smallest floor spring from DORMA which measures only 221mm x 90mm x 50mm. It saves your time and labor costs, as less flooring work on site is required. It also saves transportation and warehousing costs, as now you can store more with less space.