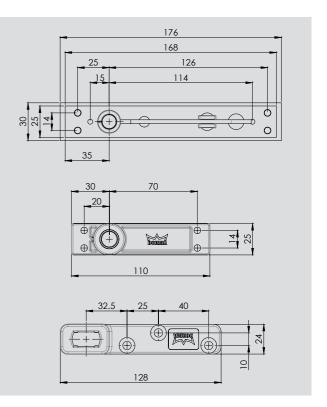

#### Measurements

#### Compact size: less work, more savings

BTS 60TT is the smallest floor spring from DORMA which measures only 221mm x 90mm x 50mm. It saves your time and labor costs, as less flooring work on site is required. It also saves transportation and warehousing costs, as now you can store more with less space.