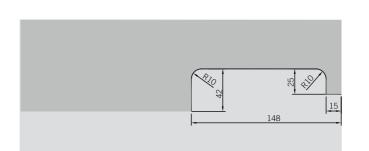

Force valve provides a safe ease of the pressure
- Lower risk of injuries from glass







# Solution for frameless glass door

### With GD patch fittings

- for 12mm toughened glass
- for door weight up to 85kg only for 65mm pivot point

#### Finish:

satin stainless steel





#### Standard and optional functions

#### Closing ranges

The floor spring has two controlled closing ranges: Valve 1: 120° - 20° Valve 2: 120° - 0°

#### Hold-open

With the hold-open integrated, the door can be held at an angle of 90°.

- 1. First adjusting closing range (120° - 20°)
- 2. Second adjusting closing range (120° - 0°)
- 3. Hold open at 90° (for hold-option version only)



### Glass preparation

GD PT10

GD PT20

top patch fitting

bottom patch fitting



GD PT30 over panel patch fitting

fitting



# Solution for timber and profile door

With door strap and top center





# BTS 60TT Range of equipment

| Description                                                      |  |  |
|------------------------------------------------------------------|--|--|
| BTS 60TT (Size3 HO) + Door strap & Top center                    |  |  |
| BTS 60TT (Size3 H0) + GD PT10/PT20/PT24 (SSS)                    |  |  |
| BTS 60TT (Size3 HO) + GD PT10/PT20/PT24/US10 (SSS)               |  |  |
| BTS 60TT (Size3 NHO) + Door strap & Top center                   |  |  |
| BTS 60TT (Size3 NHO) + GD PT10/PT20/PT24 (SSS)                   |  |  |
| BTS 60TT (Size3 NHO) + GD PT10/PT20/PT24/US10 (SSS)              |  |  |
| GD PT30 (SSS, for 12mm glass)                                    |  |  |
| GD PT40 (SSS,