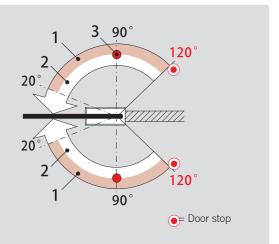

#### Closing ranges

The floor spring has two controlled closing ranges: Valve 1: 120° - 20° Valve 2: 120° - 0°

#### Hold-open

With the hold-open integrated, the door can be held at an angle of 90°.

- 1. First adjusting closing range (120° - 20°)
- 2. Second adjusting closing range (120° - 0°)
- 3. Hold open at 90° (for hold-option version only)