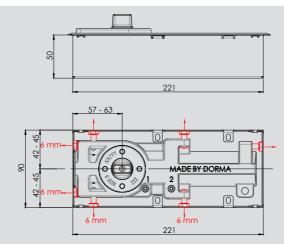

#### Measurements

#### Compact size: less work, more savings

BTS 60TT is the smallest floor spring from DORMA which measures only 221mm x 90mm x 50mm. It saves your time and labor costs, as less flooring work on site is required. It also saves transportation and warehousing costs, as now you can store more with less space.

### How small is BTS 60TT compared to others?

BTS 60TT is the smallest floor spring from DORMA. Its length is equivalent to 2.6 business cards.