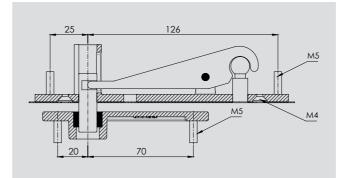

om glass







# Solution for frameless glass door

### With GD patch fittings

- for 12mm toughened glass
- for door weight up to 85kg only for 65mm pivot point

#### Finish:

satin stainless steel





#### Standard and optional functions

#### Closing ranges

The floor spring has two controlled closing ranges: Valve 1: 120° - 20° Valve 2: 120° - 0°

#### Hold-open

With the hold-open integrated, the door can be held at an angle of 90°.

- 1. First adjusting closing range (120° - 20°)
- 2. Second adjusting closing range (120° - 0°)
- 3. Hold open at 90° (for hold-option version only)



### Glass preparation

GD PT10

GD PT20

top patch fitting

bottom patch fitting



GD PT30 over panel patch fitting

fitting



# Solution for timber and profile door

With door strap and top center





# BTS 60TT Range of equipment

| Description                                                      |  |  |
|------------------------------------------------------------------|--|--|
| BTS 60TT (Size3 HO) + Door strap & Top center                    |  |  |
| BTS 60TT (Size3 H0) + GD PT10/PT20/PT24 (SSS)                    |  |  |
| BTS 60TT (Size3 HO) + GD PT10/PT20/PT24/US10 (SSS)               |  |  |
| BTS 60TT (Size3 NHO) + Door strap & Top center                   |  |  |
| BTS 60TT (Size3 NHO) + GD PT10/PT20/PT24 (SSS)                   |  |  |
| BTS 60TT (Size3 NHO) + GD PT10/PT20/PT24/US10 (SSS)              |  |  |
| GD PT30 (SSS, for 12mm glass)                                    |  |  |
| GD PT40 (SSS, for 12mm glass)                                    |  |  |
| HO = Hold Open;