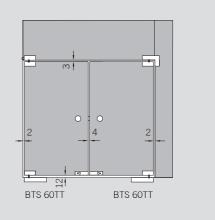

g and reliable closing force with a compact body.

#### How does SafeForce Work?

- 1 Accidental closing by strong wind or
- SafeForce valve provides a safe ease of the pressure
- Lower risk of injuries from glass







# Solution for frameless glass door

### With GD patch fittings

- for 12mm toughened glass
- for door weight up to 85kg only for 65mm pivot point

#### Finish:

satin stainless steel





#### Standard and optional functions

#### Closing ranges

The floor spring has two controlled closing ranges: Valve 1: 120° - 20° Valve 2: 120° - 0°

#### Hold-open

With the hold-open integrated, the door can be held at an angle of 90°.

- 1. First adjusting closing range (120° - 20°)
- 2. Second adjusting closing range (120° - 0°)
- 3. Hold open at 90° (for hold-option version only)



### Glass preparation

GD PT10

GD PT20

top patch fitting

bottom patch fitting



GD PT30 over panel patch fitting

fitting



# Solution for timber and profile door

With door strap and top center





# BTS 60TT Range of equipment

| Description                                                      |  |  |
|------------------------------------------------------------------|--|--|
| BTS 60TT (Size3 HO) + Door strap & Top center                    |  |  |
| BTS 60TT (Size3 H0) + GD PT10/PT20/PT24 (SSS)                    |  |  |
| BTS 60TT (Size3 HO) + GD PT10/PT20/PT24/US10 (SSS)               |  |  |
| BTS 60TT (Size3 NHO) + Door strap & Top center                   |  |  |
| BTS 60TT (Size3 NHO) + GD PT10/PT20/PT24 (SSS)                   |  |  |
| BTS 60TT (Size3 NHO) + GD PT10/PT20