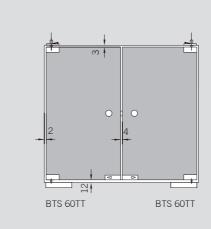

BTS 60TT is developed and manufactured by DORMA. This size 3 floor spring stands stringent test for consistent performance.





### How small is BTS 60TT compared to others?

BTS 60TT is the smallest floor spring from DORMA. Its length is equivalent to 2.6 business cards.

#### What is TwinTec technology?

TwinTec is the DORMA dual-piston design for BTS 60TT floor spring to provide a strong and reliable closing force with a compact body.

#### How does SafeForce Work?

- 1 Accidental closing by strong wind or
- SafeForce valve provides a safe ease of the pressure
- Lower risk of injuries from glass







# Solution for frameless glass door

### With GD patch fittings

- for 12mm toughened glass
- for door weight up to 85kg only for 65mm pivot point

#### Finish:

satin stainless steel





#### Standard and optional functions

#### Closing ranges

The floor spring has two controlled closing ranges: Valve 1: 120° - 20° Valve 2: 120° - 0°

#### Hold-open

With the hold-open integrated, the door can be held at an angle of 90°.

- 1. First adjusting closing range (120° - 20°)
- 2. Second adjusting closing range (120° - 0°)
- 3. Hold open at 90° (for hold-option version only)



### Glass preparation

GD PT10

GD PT20

top patch fitting

bottom patch fitting



GD PT30 over panel patch fitting

fitting



# Solution for timber and profile door

With door strap and top center





# BTS 60TT Range of equipment

| Description                                                      |  |  |
|------------------------------------------------------------------|--|--|
| BTS 60TT (Size3