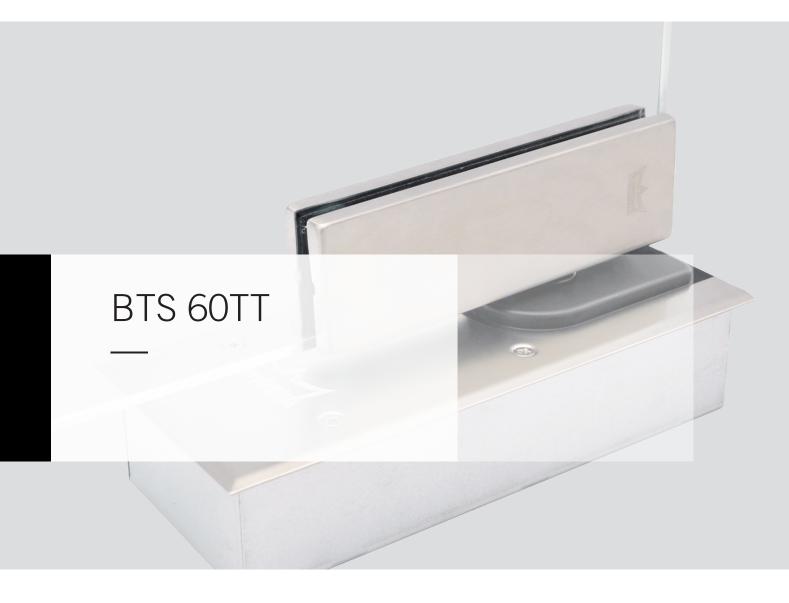

Floor Spring

\_\_\_\_\_

## COMPACT AND RELIABLE SOLUTION FOR STANDARD DOORS

The smallest floor spring from DORMA, BTS 60TT is developed and made by DORMA as an economic solution for standard, light use double action doors with a width up to 950mm or a maximum door weight of 85kg. Embodying DORMA **TwinTec** technology and SafeForce valve,

BTS 60TT provides a good balance of compact size, strong closing force and enhanced safety. BTS 60TT is available with various accessories options for

glass doors, profile doors and timber doors.

| Technical Data                             |                         | BTS 60TT |
|--------------------------------------------|-------------------------|----------|
| Spring strength                            | Size                    | 3        |
| Standard doors <sup>1)2)</sup>             | ≤ 950mm                 | •        |
| Max. door weight in kg                     |                         | 85       |
| Closing speed variable by valve adjustment | 120° - 20°<br>120° - 0° | ٠        |
| Hold-open point                            | 90°                     | 0        |
| Weight in kg approx.                       |                         | 3.4      |
| Dimension in mm                            | Length                  | 221      |
|                                            | Width                   | 90       |
|                                            | Height                  | 50       |