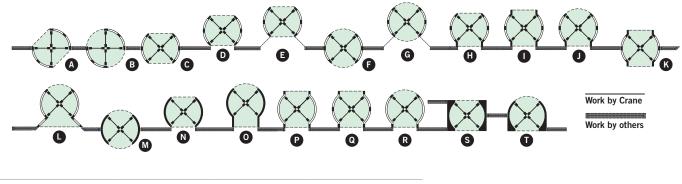

## Crane Revolving Door Typical attachment plans

Refer to the table below for which types of attachment are possible with specific Crane models.

| Crane Model      | 2000 Series            | 3000 Series    | 4000 Series                                                |
|------------------|------------------------|----------------|------------------------------------------------------------|
| Attachment Types | A, B, C, D, F, H, I, J | All and custom | A, B, C, D, E, F, G, H, I, J, K,<br>L, P, Q, R, and custom |