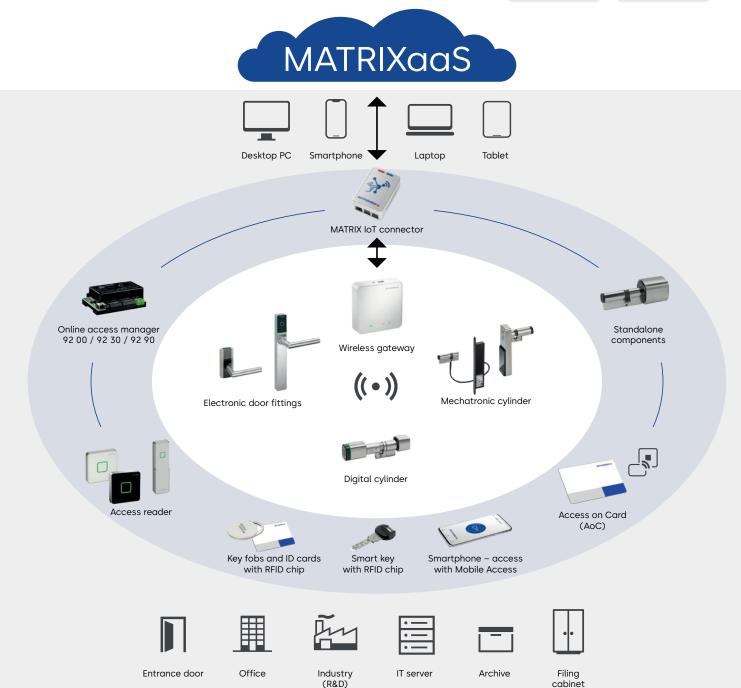

# Complete peace of mind

Stay protected with our reliable MATRIX IoT connector and top-tier compliance

Communications between all your hardware components and MATRIXaaS always occurs safely and securely via the MATRIX IoT connector. Should the connection be interrupted, the system switches to 'standalone operation" and your access control continues working securely.

#### More options

Enjoy an almost unlimited variety of applications, whether wired, stand alone or wirelessly integrated into the system. Plus, a wide range of hardware components and access media.

#### More convenience

Bespoke media definitions are supported as well as customized applications for your ease.

#### More ease

Your electronic access control system can be utilized across all these connection types:

Online

Wireless online

Whitelist access

Access on Card

Mobile access

01

Existing dormakaba access components can be seamlessly integrated - there's no need to replace MATRIX hardware. Mixed operation of online and standalone components is possible.