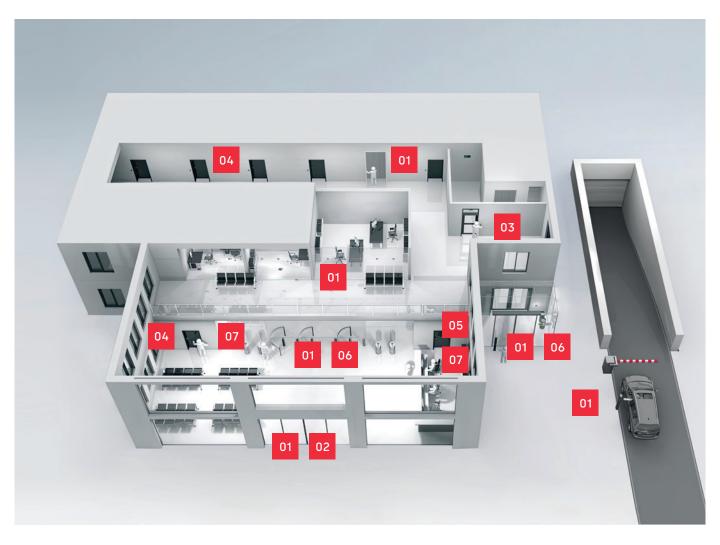

#### More ease

Your electronic access control system can be utilized across all these connection types:

Online

Wireless online

Whitelist access

Access on Card

Mobile access

01

control

02

surveillance and notification actions

an intruder detection system

03

Interface to

04

Alarm monitor 05

Visitor management 06

Dynamic permissions 07

Simple entry recording