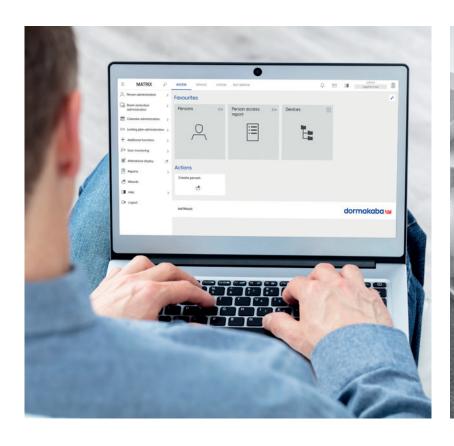

# Instant, intuitive, always up to date

Thanks to modern web technology, the user interface can be operated from almost any device with a browser without the need to install additional software.

Intuitive to use on PC, tablet or smartphone, our browser based solution completely eliminates the need for installation on end devices, specialized staff, servers or ongoing maintenance. Instead, MATRIXaaS is an uncomplicated answer that's always up to date and always secure. The modern design automatically adjusts to any browser window and has a multilingual and password protected interface.

#### Ready in no time

We provide MATRIXaaS according to your needs and ensure rapid provision of the cloud instance. The modern, multilingual interface is intuitive to use.