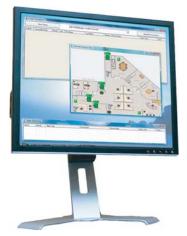

## Keyscan's Security Command Module - the multi-faceted, dedicated monitoring application designed to let security personnel carry out their tasks systematically and efficiently.

- Fully integrates with Keyscan System VII
- Displays an image of active cardholders at each site with the "show photos" feature
- Control and view floor plans on the system monitor
- Trigger dynamic floor plans to open instantly with a flashing icon pinpointing the location of the tripped alarm
- Formats security tours using door readers or inputs with timed intervals between each point in the itinerary
- Summarizes the results of all security tours for historical records and management audits
- Create "Active Maps" enunciated in real-time; door status, alarm points, input status and more
- · Manually lock / unlock doors or arm / disarm alarm points
- · Click on camera icons to open live video feeds