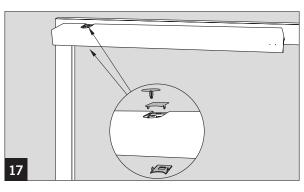

ghtly screw in the two thread-cutting screws for the bracket in the middle (a few turns will suffice).

Then move the bracket under the screw heads and screw down tight.

Install the bracket so that the plastic guide is located at the bottom.



Lay the program switch cable in the groove and fix with clamping plates.



#### Extended Cover for single-leaf door systems PROFESSIONAL

Fix the program switch inside the bracket and connect it.



Wind up the remaining cables and fix them with cable ties to the centre bracket.



Mount the operator as described in mounting instructions 058175-45532 for ED 100/250.



Connect the program switch.



Fix the cover.



Extended Cover for single-leaf door systems PROFESSIONAL

Fix DORMA crown.



Fix the perforated lateral cover.



Fix axle cover.



Extended Cover for single-leaf door systems PROFESSIONAL

Extended Cover for single-leaf door systems PROFESSIONAL