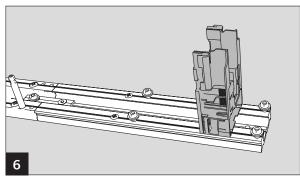

#### Extended Cover for single-leaf door systems PROFESSIONAL

Turn the bracket by  $45^{\circ}$  and attach it to the extended mounting plate.

Realign the bracket as indicated in picture 6.

Move the bracket below the screw heads and screw down tight.

Slightly screw in the two thread-cutting screws for the bracket in the middle (a few turns will suffice).

Then move the bracket under the screw heads and screw down tight.

Install the bracket so that the plastic guide is located at the bottom.