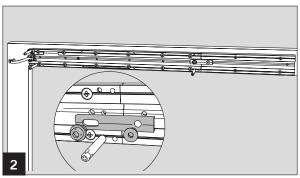

Use at least two screws to fix the mounting plate extension at the lintel.

Drill two holes with a diameter of  $5.5~\mathrm{mm}$  into each of the outer grooves of the mounting plate extension.

Slightly screw in a thread-cutting screw (with cheese-head) into each of the four drill holes (a few turns will suffice).