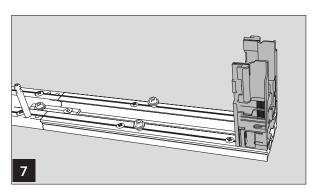

at it meets the mounting plate and connect both parts with the aid of the enclosed connector and two screws.

Use at least two screws to fix the mounting plate extension at the lintel.



Drill two holes with a diameter of  $5.5~\mathrm{mm}$  into each of the outer grooves of the mounting plate extension.

Slightly screw in a thread-cutting screw (with cheese-head) into each of the four drill holes (a few turns will suffice).



Break out the plastic part located in the middle of the bracket by turning it upwards and dispose it of.



#### Extended Cover for single-leaf door systems PROFESSIONAL

Turn the bracket by  $45^{\circ}$  and attach it to the extended mounting plate.



Realign the bracket as indicated in picture 6.



Move the bracket below the screw heads and screw down tight.



Slightly screw in the two thread-cutting screws for the bracket in the middle (a few turns will suffice).

Then move the bracket under the screw heads and screw down tight.

Install the bracket so that the plastic guide is located at the bottom.



Lay the program switch cable in the groove and fix with clamping plates.



#### Extended Cover for single-leaf door systems PROFESSIONAL

Fix the program switch inside the bracket and connect it.



Wind up the remaining cables and fix them with cable ties to the centre bracket.



Mount the operator as described in mounting instructions 058175-45532 for ED 100/250.



Connect the program switch.



Fix the cover.



Extended Cover for single-leaf door systems PROFESSIONAL

Fix DORMA crown.



Fix the perforated lateral cover.



Fix axle cov