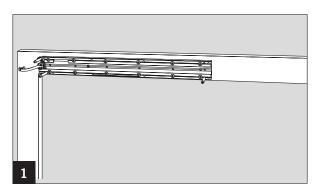

#### Extended Cover for single-leaf door systems PROFESSIONAL

Mount the mounting plate as described in the mounting instructions 058175-45532 for the ED 100/250.

Hold the mounting plate extension so that it meets the mounting plate and connect both parts with the aid of the enclosed connector and two screws.

Use at least two screws to fix the mounting plate extension at the lintel.

Drill two holes with a diameter of  $5.5~\mathrm{mm}$  into each of the outer grooves of the mounting plate extension.

Slightly screw in a thread-cutting screw (with cheese-head) into each of the four drill holes (a few turns will suffice).