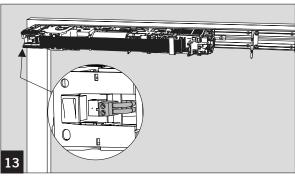

#### Extended Cover for single-leaf door systems PROFESSIONAL

Turn the bracket by  $45^{\circ}$  and attach it to the extended mounting plate.

Realign the bracket as indicated in picture 6.

Move the bracket below the screw heads and screw down tight.

Slightly screw in the two thread-cutting screws for the bracket in the middle (a few turns will suffice).

Then move the bracket under the screw heads and screw down tight.

Install the bracket so that the plastic guide is located at the bottom.