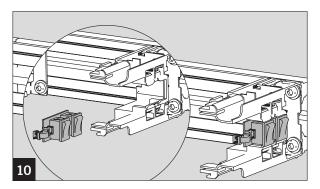

Slightly screw in the two thread-cutting screws for the bracket in the middle (a few turns will suffice).

Then move the bracket under the screw heads and screw down tight.

Install the bracket so that the plastic guide is located at the bottom.

Lay the program switch cable in the groove and fix with clamping plates.