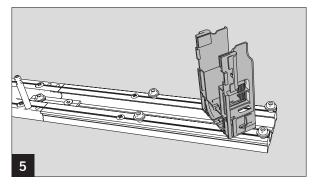

#### Extended Cover for single-leaf door systems PROFESSIONAL

Turn the bracket by  $45^{\circ}$  and attach it to the extended mounting plate.

Realign the bracket as indicated in picture 6.

Move the bracket below the screw heads and screw down tight.

Slightly screw in the two thread-cutting screws for the bracket in the middle (a few turns will suffice).

Then move the bracket under the screw heads and screw down tight.

Install the bracket so that the plastic guide is located at the bottom.