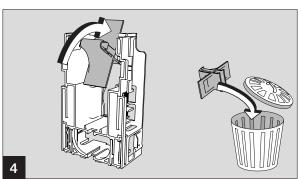

Break out the plastic part located in the middle of the bracket by turning it upwards and dispose it of.