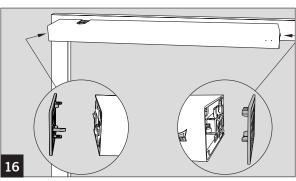

#### Extended Cover for single-leaf door systems PROFESSIONAL

Mount the mounting plate as described in the mounting instructions 058175-45532 for the ED 100/250.

Hold the mounting plate extension so that it meets the mounting plate and connect both parts with the aid of the enclosed connector and two screws.

Use at least two screws to fix the mounting plate extension at the lintel.

Drill two holes with a diameter of  $5.5~\mathrm{mm}$  into each of the outer grooves of the mounting plate extension.

Slightly screw in a thread-cutting screw (with cheese-head) into each of the four drill holes (a few turns will suffice).