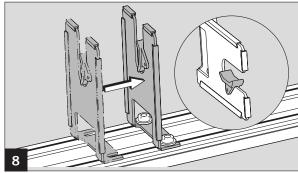

Break out the plastic part located in the middle of the bracket by turning it upwards and dispose it of.

#### Extended Cover for single-leaf door systems PROFESSIONAL

Turn the bracket by  $45^{\circ}$  and attach it to the extended mounting plate.

Realign the bracket as indicated in picture 6.

Move the bracket below the screw heads and screw down tight.

Slightly screw in the two thread-cutting screws for the bracket in the middle (a few turns will suffice).

Then move the bracket under the screw heads and screw down tight.

Install the bracket so that the plastic guide is located at the bottom.