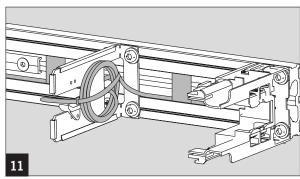

Lay the program switch cable in the groove and fix with clamping plates.

#### Extended Cover for single-leaf door systems PROFESSIONAL

Fix the program switch inside the bracket and connect it.

Wind up the remaining cables and fix them with cable ties to the centre bracket.

Mount the operator as described in mounting instructions 058175-45532 for ED 100/250.