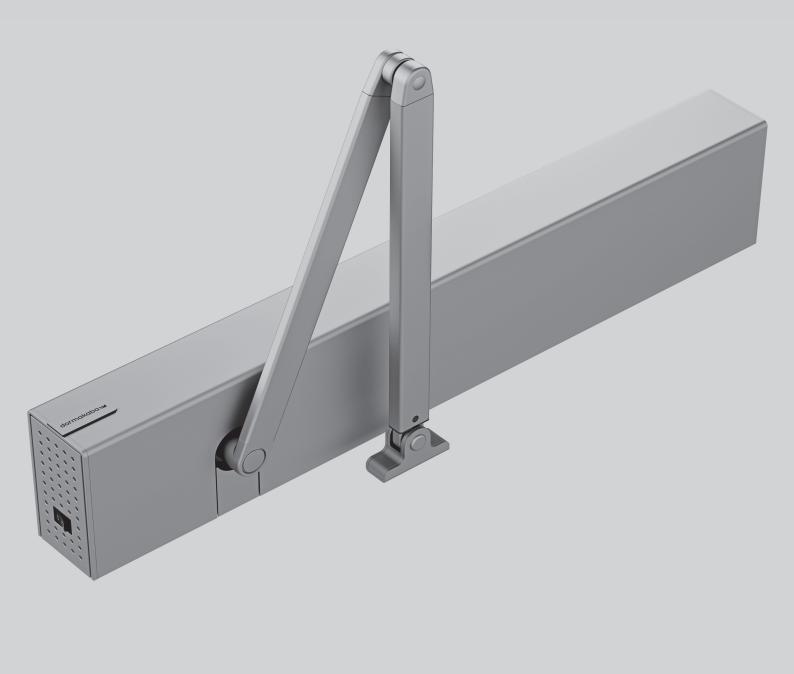

#### Extended Cover for single-leaf door systems PROFESSIONAL

Mount the mounting plate as described in the mounting instructions 058175-45532 for the ED 100/250.

Hold the mounting plate extension so that it meets the mounting plate and connect both parts with the aid of the enclosed connector and two screws.