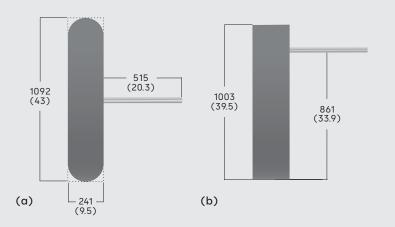

# Available finishes

- #304 brushed stainless steel finish.
- Powder coating over stainless steel.

Dimensions shown in millimetres (inches).

Diagram: (a) top-down view, and (b) ground-level view.

Image: Three lane set of Square EDMs.