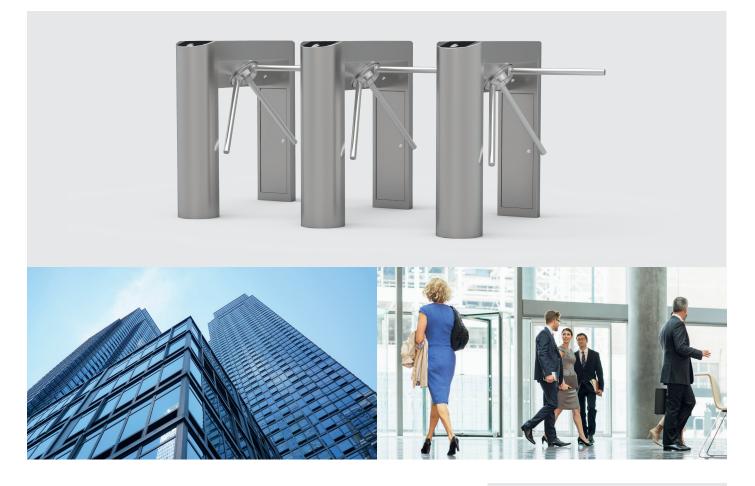

# Alvarado EDM Series Motorised waist high turnstile

#### Advantages at a glance

The Alvarado EDM Series motorised waist high turnstile offers single or bi-directional access control, delivering a seamless and easy passage experience for users.

- Quiet & safe motorised drive system.
- Supports entry, exit, or bi-directional access control.
- Horizontal arm drops in the event of power loss or emergency input.
- Highly reliable, supporting extended continuous use.
- Integrates seamlessly with any access control system.
- Suitable for outdoor installations.
- Enables rapid throughput.