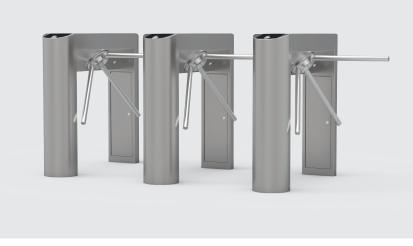

# Available finishes

- #304 brushed stainless steel finish.
- Powder coating over stainless steel.

Dimensions shown in millimetres (inches).

Diagram: (a) top-down view, and (b) ground-level view.

Image: Three lane set of Square EDMs.