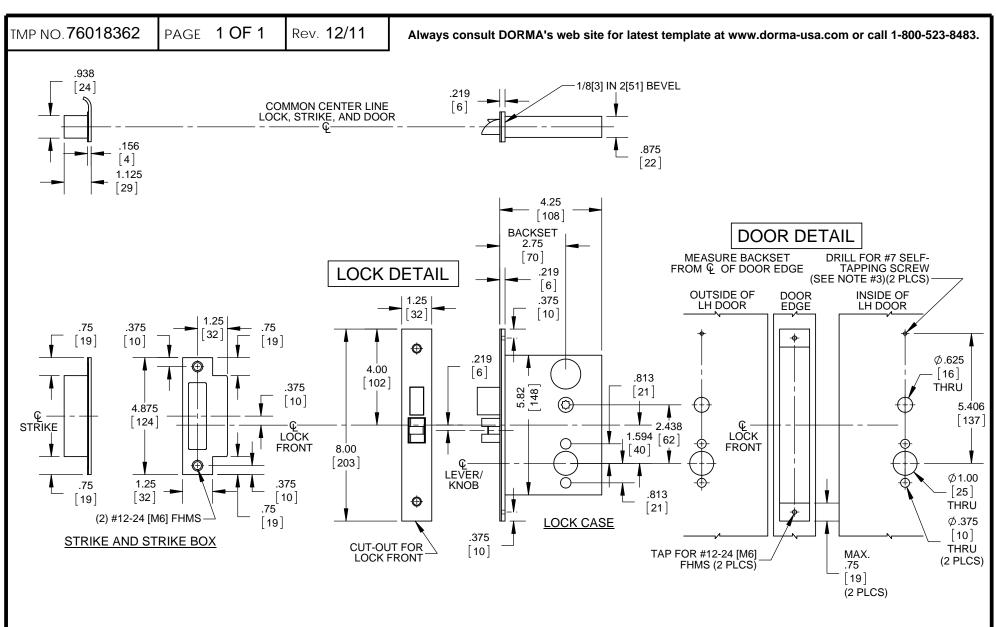

## NOTES:

1. DIMENSIONS ARE IN INCHES/[MM].

DO NOT SCALE DRAWING.

3. FOR TOP MOUNTING HOLE OF M ESCUTCHEON, USE TRIM TO LOCATE AND SECURE WITH SCREW PROVIDED.

DOOR CUT-OUTS AS INDICATED UNDER DOOR DETAIL. FRAME FOR STRIKE SHOWN UNDER LOCK DETAIL.

STEEL DOORS - A&B Rose Trim, M Escutcheon Trim M9940. M9942

DORMA Architectural Hardware Reamstown, PA 17567