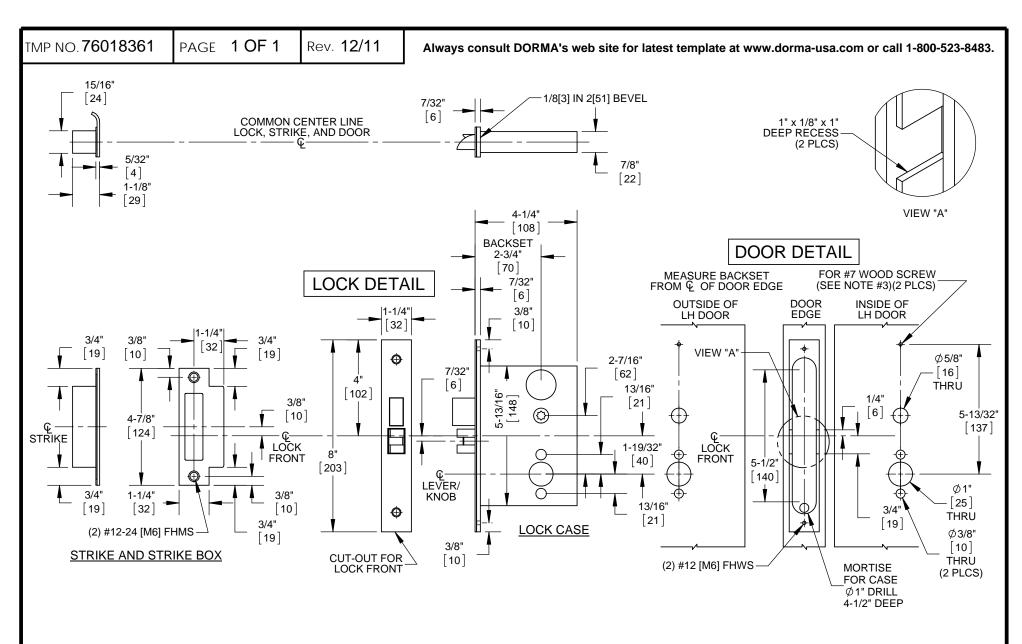

## NOTES:

1. DIMENSIONS ARE IN INCHES/[MM].

DO NOT SCALE DRAWING.
FOR TOP MOUNTING HOLE

FOR TOP MOUNTING HOLE OF M ESCUTCHEON, USE TRIM TO LOCATE AND SECURE WITH SCREW PROVIDED.

DOOR CUT-OUTS AS INDICATED UNDER DOOR DETAIL. FRAME FOR STRIKE SHOWN UNDER LOCK DETAIL.

**WOOD DOORS - A&B Rose Trim, M Escutcheon Trim** M9940. M9942

DORMA Architectural Hardware Reamstown, PA 17567