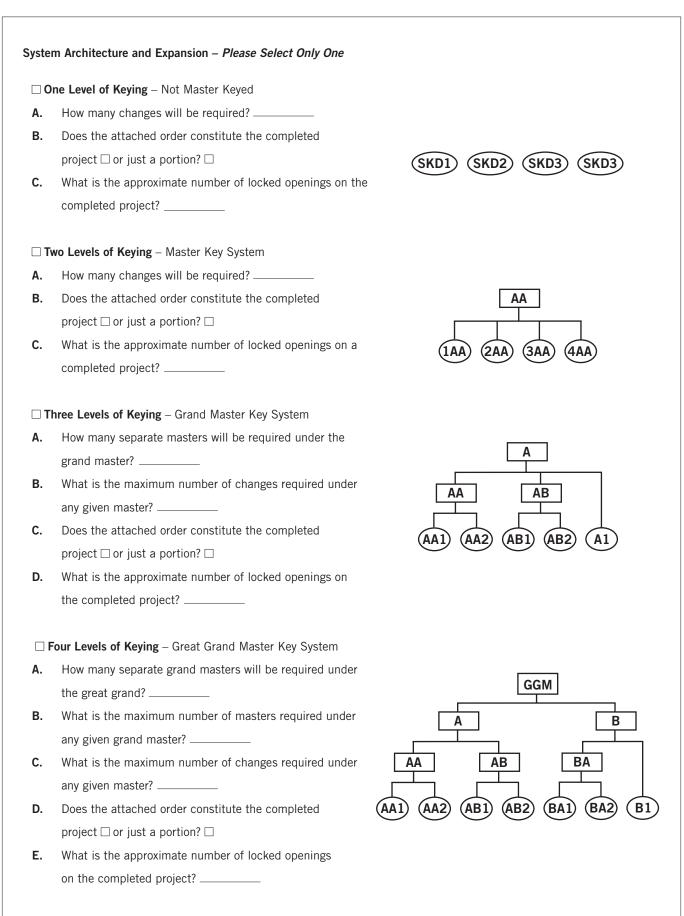

## **Special Keying Required**

□ Cross Keying – Please furnish complete specifications using BHMA keying symbols.

□ Construction master keying – *Causes a loss of 75% of combinations.* 

Temporary cores or cylinders are highly recommended for larger systems.

□ Selective master keys (JAN, HKP, etc.)

Each selective causes a loss of 25 % of combinations.

□ SKD combinations *under system control* 

□ SKD combinations *under a separate control* 

| Cylinders and Key Marking                          |                                          |  |
|----------------------------------------------------|------------------------------------------|--|
| Cylinders                                          | Keys                                     |  |
| $\Box$ lnk in concealed place (default)            | □ Key Symbol (default)                   |  |
| $\Box$ Stamp (engrave) see price list for charges, |                                          |  |
| characters, warranty, etc.                         | □ US Property                            |  |
|                                                    | □ Special – Please attach with specifics |  |