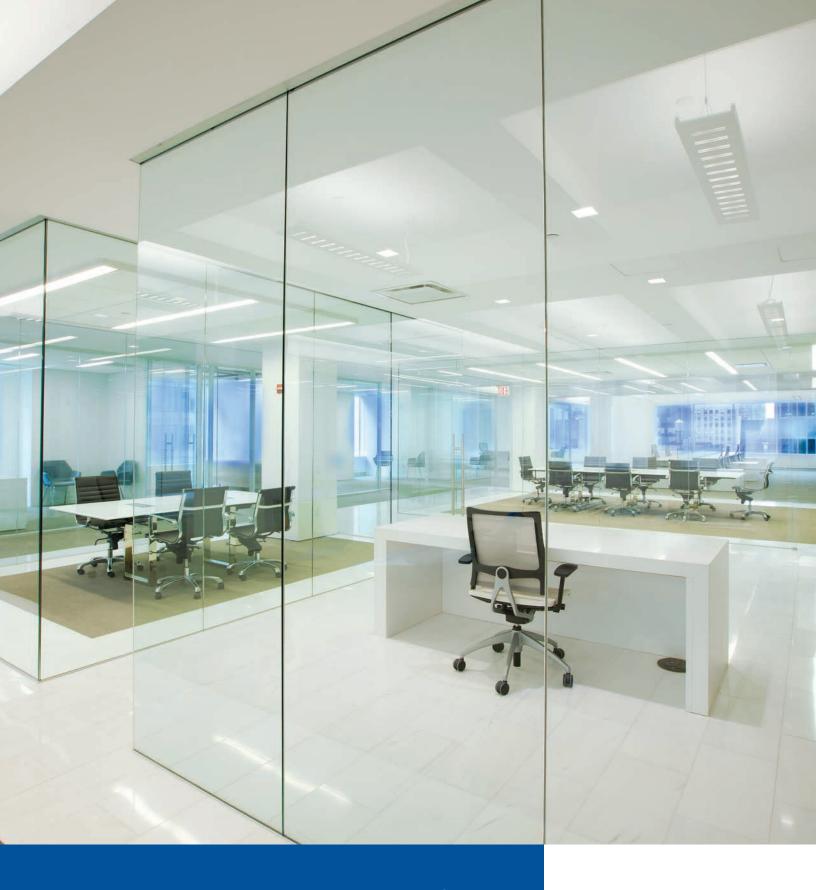

## Frameless glass walls with sliding or pivoting door

dormakaba Interior Glass Wall Systems bring the benefits of glass to the workplace—transparency, daylighting, versatility, efficiency, space saving, and low cost of ownership. These glass wall systems come in a range of sleek but resilient minimalist designs and configurations, allowing you to select a system that matches your project's functional and aesthetic requirements.

#### Design

Frameless DORMA PURE® Glass Wall Systems create simple, elegant fronts with extended transparent sight lines. An innovative blend of glass and metal creates a simple, versatile design that accommodates both sliding and pivoting doors. PURE glass walls give a consistent look to work spaces that serve multiple functions or present difficult space challenges.