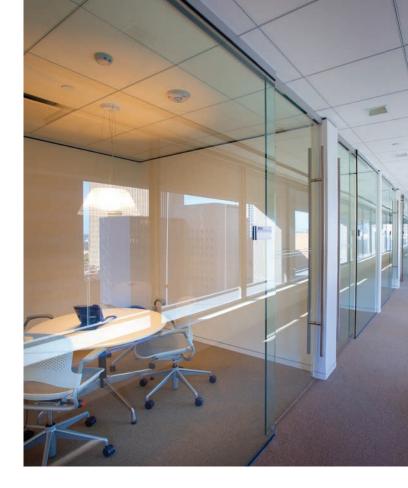

#### Design

Frameless DORMA PURE® Glass Wall Systems create simple, elegant fronts with extended transparent sight lines. An innovative blend of glass and metal creates a simple, versatile design that accommodates both sliding and pivoting doors. PURE glass walls give a consistent look to work spaces that serve multiple functions or present difficult space challenges.

### **Applications**

PURE Glass Walls are ideal for:

- Office fronts
- Small conference rooms
- Door control options include:
- Traditional sliding
- Synchro sliding
- SoftClose<sup>™</sup> sliding
- Pivoting