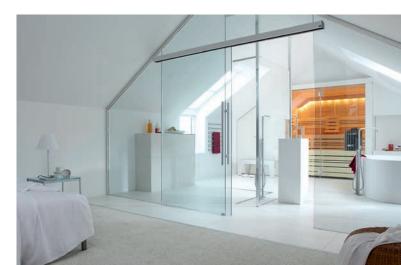

#### Design

Frameless DORMA PURE® Glass Wall Systems create simple, elegant fronts with extended transparent sight lines. An innovative blend of glass and metal creates a simple, versatile design that accommodates both sliding and pivoting doors. PURE glass walls give a consistent look to work spaces that serve multiple functions or present difficult space challenges.

### **Applications**

PURE Glass Walls are ideal for:

- Office fronts
- Small conference rooms
- Door control options include:
- Traditional sliding
- Synchro sliding
- SoftClose<sup>™</sup> sliding
- Pivoting