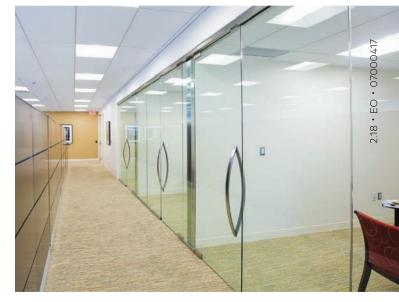

### **Applications**

PURE Glass Walls are ideal for:

- Office fronts
- Small conference rooms
- Door control options include:
- Traditional sliding
- Synchro sliding
- SoftClose<sup>™</sup> sliding
- Pivoting

Synchro sliding glass doors provide the convenience of opening two panels simultaneously, quickly creating enough space for groups to occupy or vacate the space.

The SoftClose option provides a sophisticated touch by controlling and regulating closing speed—preventing the sliding door from slamming or traveling too quickly.