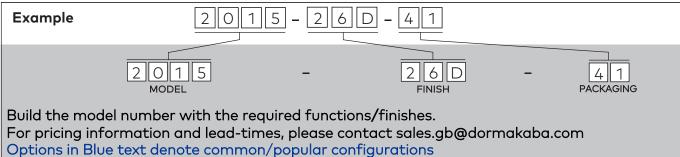

| Standard Model | Description                                                            |
|----------------|------------------------------------------------------------------------|
| 2015-26D-41    | Combination Entry with Thumbturn Style Knob+ (clockwise rotation only) |