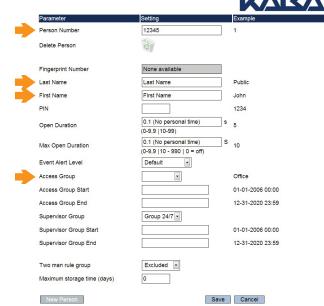

## QUICK SETUP: ENROLLMENT

Browser

192.168.50.140 or designated IP address

Name: user1 Password: pw

Person Number: (select 5 digits)
Last Name: Employee's last name
First Name: Employee's first name
Access Group: 24/7 (then save)