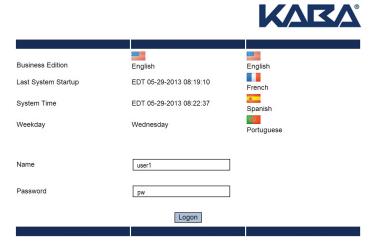

## QUICK SETUP: ENROLLMENT

Browser

192.168.50.140 or designated IP address

Name: user1 Password: pw

Person Number: (select 5 digits)
Last Name: Employee's last name
First Name: Employee's first name
Access Group: 24/7 (then save)