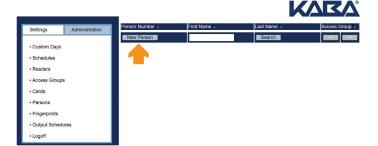

- Persons > New Person
- At Fingerprint Key Reader
   Press #-9-9-# followed by 1-2-3-4-#
  - Press 1-2-# followed by (unique 5-digit user ID)-# ... (i.e., 32658#)
- · Place and lift new user finger three times, guided by the light
- Repeat with a second finger (from other hand)
- Press #-#-# to exit enrollment