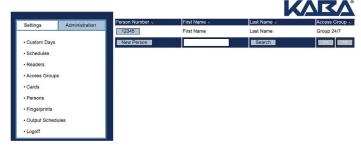

(Refresh screen)

Click on Persons > Person Number

**Note:** If you want to remove, click trash can, Fingerprint Number drop down (then save)