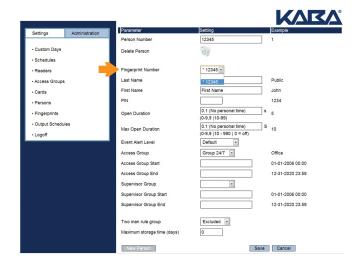

## QUICK SETUP: ENROLLMENT

Browser

192.168.50.140 or designated IP address

Name: user1 Password: pw

Person Number: (select 5 digits)
Last Name: Employee's last name
First Name: Employee's first name
Access Group: 24/7 (then save)

- Persons > New Person
- At Fingerprint Key Reader
   Press #-9-9-# followed by 1-2-3-4-#
  - Press 1-2-# followed by (unique 5-digit user ID)-# ... (i.e., 32658#)
- · Place and lift new user finger three times, guided by the light
- Repeat with a second finger (from other hand)
- Press #-#-# to exit enrollment

(Refresh screen)

Click on Persons > Person Number

**Note:** If you want to remove, click trash can, Fingerprint Number drop down (then save)