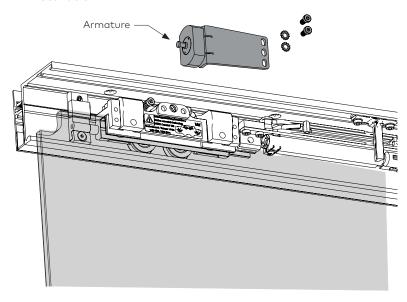

### **MUTO E-Lock**

Offering maximum simplicity, MUTO E-Lock fits directly into the track and jamb, leaving it fully concealed after installation. The armature is attached to the leading edge (closing side) roller carrier and is fully concealed in the MUTO track. The armature requires a 1-1/16" (27) radius glass preparation. The magnet and circuit board are installed in the wall or jamb.

#### Components

- Magnet
- Armature
- Wiring harness
- · Circuit board
- Armature bracket