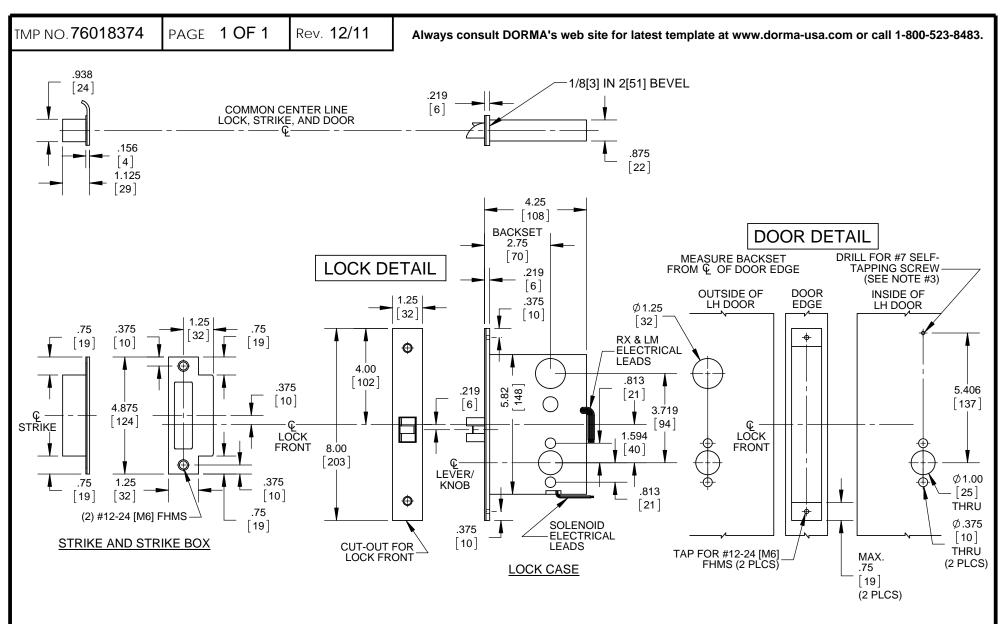

## NOTES:

DIMENSIONS ARE IN INCHES/[MM].

DO NOT SCALE DRAWING.

3. FOR TOP MOUNTING HOLE OF M ESCUTCHEON, USE TRIM TO LOCATE AND SECURE WITH SCREW PROVIDED.

DOOR CUT-OUTS AS INDICATED UNDER DOOR DETAIL. FRAME FOR STRIKE SHOWN UNDER LOCK DETAIL.

STEEL DOORS - A&B Rose Trim, M Escutcheon Trim M9080EL, EU, ELRX, EURX AND LM OPTION

DORMA Architectural Hardware Reamstown, PA 17567