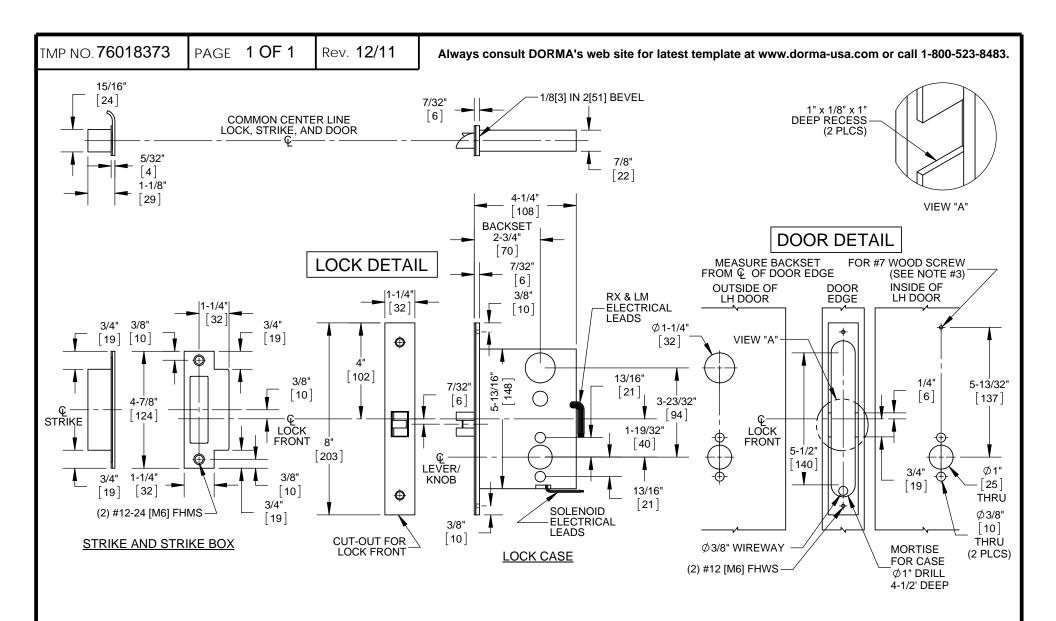

## NOTES:

1. DIMENSIONS ARE IN INCHES/[MM].

DO NOT SCALE DRAWING.

FOR TOP MOUNTING HOLE OF M ESCUTCHEON, USE TRIM TO LOCATE AND SECURE WITH SCREW PROVIDED.

DOOR CUT-OUTS AS INDICATED UNDER DOOR DETAIL. FRAME FOR STRIKE SHOWN UNDER LOCK DETAIL.

**WOOD DOORS - A&B Rose Trim, M Escutcheon Trim** M9080EL, EU, ELRX, EURX AND LM OPTION

DORMA Architectural Hardware Reamstown, PA 17567