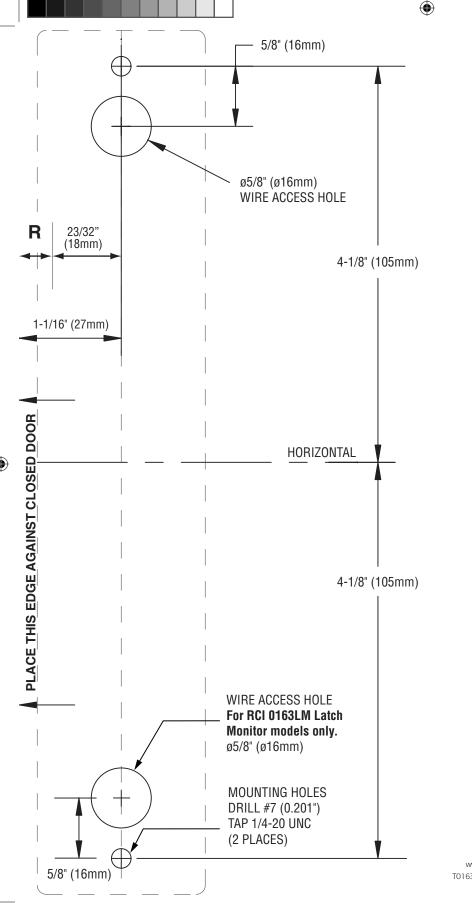

## **INSTRUCTIONS**

- 1. Determine the horizontal centerline of the exit device latch and transfer centerline to the frame stop.
- 2. Position the template onto the frame aligning with centerline and against the closed door. Center-punch the two mounting holes and the wire access hole(s) as shown.
- 3. Drill and tap the two mounting holes and drill the wire access hole(s).
- 4. Refer to the installation instructions IS0163 for wiring and final installation.

Door Edge

Exit Device

R

© 2018 dormakaba Canada Inc. www.dormakaba.us • Phone: 1.800.265.6630 • Fax: 1.800.482.9795 • Email: sales\_RCI@dormakaba.com T0163 PCN18041

T0163\_R0918-2.indd 1

2018-09-18 2:59 PM