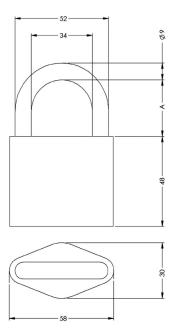

## 2010 Padlock

A= 30 or 50 mm

## Features:

- 58mm brass bodied padlock
- Nickel plated
- 9mm diameter open shackle
- Shackles available in stainless steel or hardened
- Shackles available with 30 or 50 mm clearance