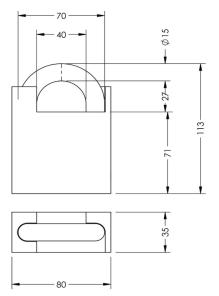

## Features:

- 80mm hardened steel padlock and shackle
- Electroless nickel plated
- 15mm diameter closed shackle
- Available with a removable or fixed shackle
- Available with a 27mm vertical clearance shackle
- EN 12320 Grade 6 (CEN 6) highest grade possible
- Cylinder is protected by an 11mm thick hardened plate
- Double locking hardened stainless steel ball bearing
- Uses a standard 30mm euro profile single cylinder
- LPCB approved (LPS 1654: Issue 1 SR3) with Key Systems expert (plus) and Quattro plus
- Padlock Retention chain available