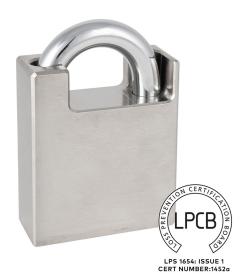

## P8093 CEN 6 Padlock

## Features:

- 80mm hardened steel padlock and shackle
- Electroless nickel plated
- 15mm diameter closed shackle
- Available with a removable or fixed shackle
- Available with a 27mm vertical clearance shackle
- EN 12320 Grade 6 (CEN 6) highest grade possible
- Cylinder is protected by an 11mm thick hardened plate
- Double locking hardened stainless steel ball bearing
- Uses a standard 30mm euro profile single cylinder
- LPCB approved (LPS 1654: Issue 1 SR3) with Key Systems expert (plus) and Quattro plus
- Padlock Retention chain available