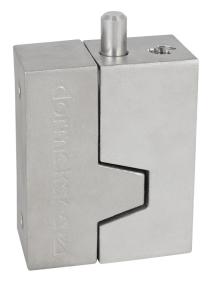

#### Features:

- 98 mm Solid stainless steel body
- 13 mm stainless steel locking bolt
- Key retained when unlocked, ensures device is not left open
- Successful history, tried and tested by various third parties