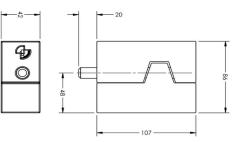

#### Features:

- 98 mm Solid stainless steel body
- 13 mm stainless steel locking bolt
- Key retained when unlocked, ensures device is not left open
- Successful history, tried and tested by various third parties