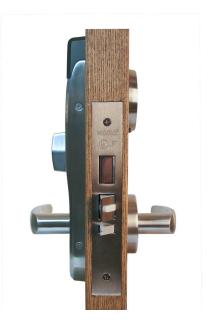

## Overview

The modular feature of the sectional Quantum<sup>™</sup> lock was created to address the need for both form and function. The sectional trim lock is a contemporary two-piece modular design that offers flexibility in aesthetics and functionality.

## Quantum™ ädəsē™ RFID Features:

- RF communication module (optional)
- Contactless RFID card reader
- LED lights displayed and sealed behind polycarbonate lens
- Lock communicates with NFC-enabled devices
- Standard tracking mortise to indicate "door ajar" messages
- Quantum ädəsē design features automatic deadbolt, tracking mortise, and Messenger™ circuit board
- Available RFID credentials include MIFARE mini, 1K, and 4K