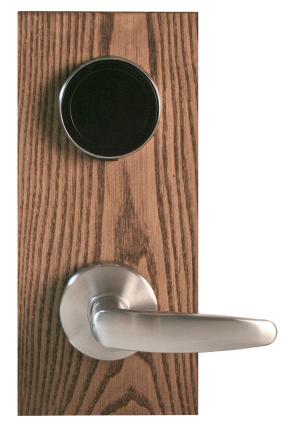

## Quantum™ ädəsē™ RFID Features:

- RF communication module (optional)
- Contactless RFID card reader
- LED lights displayed and sealed behind polycarbonate lens
- Lock communicates with NFC-enabled devices
- Standard tracking mortise to indicate "door ajar" messages
- Quantum ädəsē design features automatic deadbolt, tracking mortise, and Messenger™ circuit board
- Available RFID credentials include MIFARE mini, 1K, and 4K