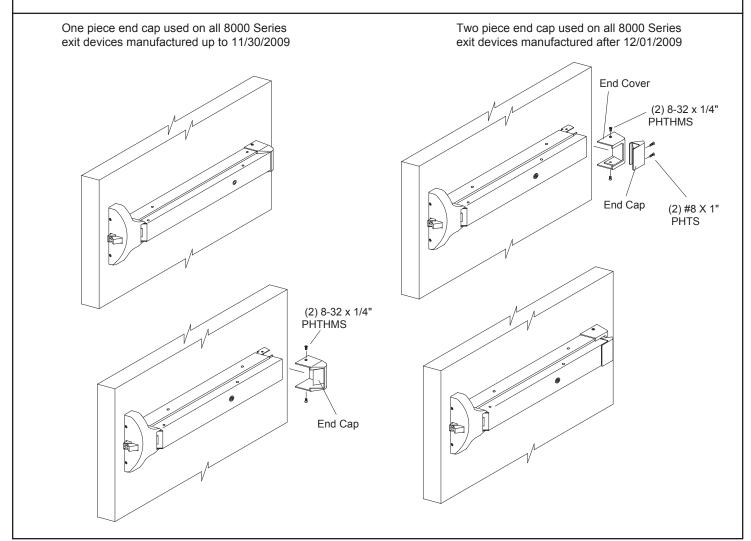

## **Important Installation Note:**

DORMA made a change to the end cap design on all 8300, F8300, 8400 & F8400 series exit devices.

The one piece end cap was replaced by a two piece design. This two piece end cap design will retrofit to all 8000 series exit devices.

## Included with Kit:

End Cap (1) 95056429 End Cover (1) 95056428 #8 x 1" PHFHTS (2) 95046469 8-32 x 1/4" PHTHMS (2) 95046023 Instructions (1) 95057456

## Installation

- 1. Layout all parts and check that there no parts missing.
- 2. Remove (2) existing 8-32 x 1/4" PHTHMS screws from existing end cap, as shown.
- 3. Install new end cap over edge of touch bar, by sliding slotted portion over top edge & into touch bar. (Touch bar may have to be spread apart at lip end to fit.) Secure with (2) #8 X 1" PHTS screws as shown.
- Install end cover by sliding it over existing bracket and edges of rail. Secure with (2) existing or new 8-32 x 1/4" PHTHMS.
- 5. Once installed depress touch bar and rail to ensure proper function.