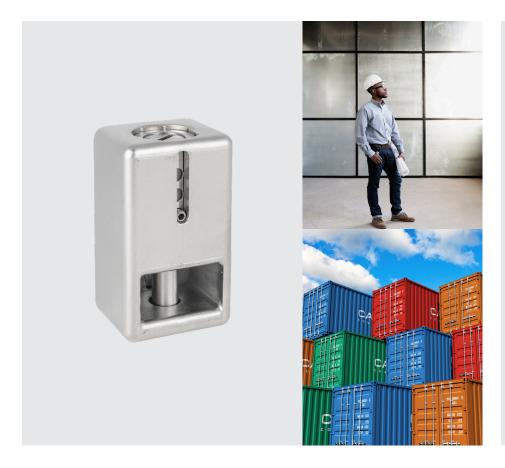

# Thorlock

### Description:

High security solution designed to deter the most determined of unauthorised attack.

Suitable for use on remote sites within the utility and infrastructure sectors. dormakabas Thorlock protects vulnerable padlock shackles,

inspection hatches and covers, vehicle doors and containers.

#### **Features:**

- 48mm solid stainless-steel body.
- 16mm stainless steel locking bolt.
- Cylinder is protected by a spinning guard.
- Key retained whenunlocked, ensures device is not left open.
- LPCB approved (LPS1175 SR4) when used with approved security products.
- EN 12320 Grade 4 (CEN 4)