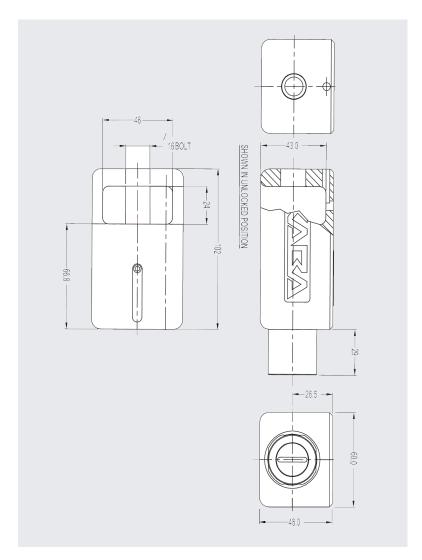

# Thorlock

#### **Features:**

- 48mm solid stainless-steel body.
- 16mm stainless steel locking bolt.
- Cylinder is protected by a spinning guard.
- Key retained whenunlocked, ensures device is not left open.
- LPCB approved (LPS1175 SR4) when used with approved security products.
- EN 12320 Grade 4 (CEN 4)