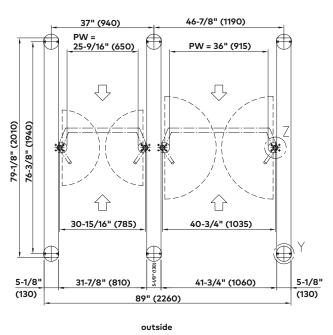

# **HSB-E08** sensor barriers

Premium

**Premium** units offer tailgating monitoring. The enhanced sensor system includes luggage and child detection.

| Standard units                               | HSB-E08                                                                                                                                                                                                                                                 |
|----------------------------------------------|---------------------------------------------------------------------------------------------------------------------------------------------------------------------------------------------------------------------------------------------------------|
|                                              | Note: Description of single unit                                                                                                                                                                                                                        |
| Interlock height                             | 37-3/16" (945)                                                                                                                                                                                                                                          |
| Interlock length                             | 79-1/8" (2010)                                                                                                                                                                                                                                          |
| Passage width                                | 2-9/16" (650)                                                                                                                                                                                                                                           |
| Total width                                  | 42-1/8" (1070)                                                                                                                                                                                                                                          |
| ADA compliance                               | 36" (915) width available.                                                                                                                                                                                                                              |
| Housing, base columns,<br>guiding elements   | AISI 304 Ø2-3/8"(Ø60) stainless steel tube with 3/8" (10) toughened safety glass panel and AISI 304 stainless steel handrail as well as horizontaland vertical sensors mounted on the guiding elements.                                                 |
| Security                                     | Passage area monitored by enhanced sensor system with an optimized installation length and arrangement (increased level of single passage monitoring in both irections). Integrated sneak-by guard, detection of children and luggage or rolling cases. |
| Barrier elements                             | Two door leaves made of transparent polycarbonate, upper edge 35 7/16" (900).                                                                                                                                                                           |
|                                              | Swinging area monitored by separation sensors.                                                                                                                                                                                                          |
| Finish                                       | Stainless steel semi-gloss smooth finish.                                                                                                                                                                                                               |
| Safety                                       | Low energy drive with energy content less than 1.18 lb/ft.                                                                                                                                                                                              |
| Function                                     | Type 2-power assisted motion; two servo-positioning drives/electrically controlled in both directions.                                                                                                                                                  |
| Drives                                       | Integrated in the swing tube.                                                                                                                                                                                                                           |
| Operating modes                              | Optical. Normally closed. Normally opened. (Barriers close on tailgate event.)                                                                                                                                                                          |
| Electrical equipment                         | Control system and power supply integrated in the unit.                                                                                                                                                                                                 |
| Power supply                                 | 110 – 230 VAC, 50/60 Hz. 368 VA                                                                                                                                                                                                                         |
| Standby power consumption                    | 17 VA                                                                                                                                                                                                                                                   |
| Standard adjustment in case of power failure | Door leaves move freely.                                                                                                                                                                                                                                |
| Installation                                 | Dowelled on finished floor level, FFL.                                                                                                                                                                                                                  |
|                                              | Not suitable for outdoor installation.                                                                                                                                                                                                                  |
| Protection classes                           | Housing IP32, components conducting supply voltage IP42.                                                                                                                                                                                                |

## HSB-E08

## Installation drawings