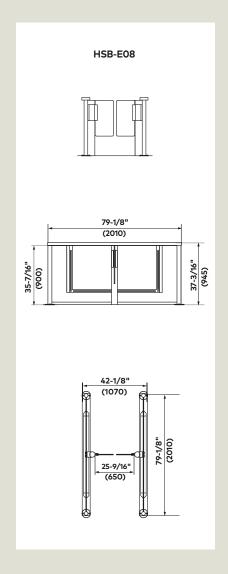

# **HSB-E08** sensor barriers

Premium

**Premium** units offer tailgating monitoring. The enhanced sensor system includes luggage and child detection.

| Standard units                               | HSB-E08                                                                                                                                                                                                                                                 |
|----------------------------------------------|---------------------------------------------------------------------------------------------------------------------------------------------------------------------------------------------------------------------------------------------------------|
|                                              | Note: Description of single unit                                                                                                                                                                                                                        |
| Interlock height                             | 37-3/16" (945)                                                                                                                                                                                                                                          |
| Interlock length                             | 79-1/8" (2010)                                                                                                                                                                                                                                          |
| Passage width                                | 2-9/16" (650)                                                                                                                                                                                                                                           |
| Total width                                  | 42-1/8" (1070)                                                                                                                                                                                                                                          |
| ADA compliance                               | 36" (915) width available.                                                                                                                                                                                                                              |
| Housing, base columns,<br>guiding elements   | AISI 304 Ø2-3/8"(Ø60) stainless steel tube with 3/8" (10) toughened safety glass panel and AISI 304 stainless steel handrail as well as horizontaland vertical sensors mounted on the guiding elements.                                                 |
| Security                                     | Passage area monitored by enhanced sensor system with an optimized installation length and arrangement (increased level of single passage monitoring in both irections). Integrated sneak-by guard, detection of children and luggage or rolling cases. |
| Barrier elements                             | Two door leaves made of transparent polycarbonate, upper edge 35 7/16" (900).                                                                                                                                                                           |
|                                              | Swinging area monitored by separation sensors.                                                                                                                                                                                                          |
| Finish                                       | Stainless steel semi-gloss smooth finish.                                                                                                                                                                                                               |
| Safety                                       | Low energy drive with energy content less than 1.18 lb/ft.                                                                                                                                                                                              |
| Function                                     | Type 2-power assisted motion; two servo-positioning drives/electrically controlled in both directions.                                                                                                                                                  |
| Drives                                       | Integrated in the swing tube.                                                                                                                                                                                                                           |
| Operating modes                              | Optical. Normally closed. Normally opened. (Barriers close on tailgate event.)                                                                                                                                                                          |
| Electrical equipment                         | Control system and power supply integrated in the unit.                                                                                                                                                                                                 |
| Power supply                                 | 110 – 230 VAC, 50/60 Hz. 368 VA                                                                                                                                                                                                                         |
| Standby power consumption                    | 17 VA                                                                                                                                                                                                                                                   |
| Standard adjustment in case of power failure | Door leaves move freely.                                                                                                                                                                                                                                |
| Installation                                 | Dowelled on finished floor level, FFL.                                                                                                                                                                                                                  |
|                                              | Not suitable for outdoor installation.                                                                                                                                                                                                                  |
| Protection classes                           | Housing IP32, components conducting supply voltage IP42.                                                                                                                                                                                                |

## HSB-E08

## Installation drawings