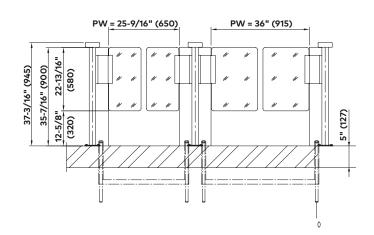

# **HSB-E08** sensor barriers

Premium

**Premium** units offer tailgating monitoring. The enhanced sensor system includes luggage and child detection.

| Standard units                               | HSB-E08                                                                                                                                                                                                                                                 |
|----------------------------------------------|---------------------------------------------------------------------------------------------------------------------------------------------------------------------------------------------------------------------------------------------------------|
|                                              | Note: Description of single unit                                                                                                                                                                                                                        |
| Interlock height                             | 37-3/16" (945)                                                                                                                                                                                                                                          |
| Interlock length                             | 79-1/8" (2010)                                                                                                                                                                                                                                          |
| Passage width                                | 2-9/16" (650)                                                                                                                                                                                                                                           |
| Total width                                  | 42-1/8" (1070)                                                                                                                                                                                                                                          |
| ADA compliance                               | 36" (915) width available.                                                                                                                                                                                                                              |
| Housing, base columns,<br>guiding elements   | AISI 304 Ø2-3/8"(Ø60) stainless steel tube with 3/8" (10) toughened safety glass panel and AISI 304 stainless steel handrail as well as horizontaland vertical sensors mounted on the guiding elements.                                                 |
| Security                                     | Passage area monitored by enhanced sensor system with an optimized installation length and arrangement (increased level of single passage monitoring in both irections). Integrated sneak-by guard, detection of children and luggage or rolling cases. |
| Barrier elements                             | Two door leaves made of transparent polycarbonate, upper edge 35 7/16" (900).                                                                                                                                                                           |
|                                              | Swinging area monitored by separation sensors.                                                                                                                                                                                                          |
| Finish                                       | Stainless steel semi-gloss smooth finish.                                                                                                                                                                                                               |
| Safety                                       | Low energy drive with energy content less than 1.18 lb/ft.                                                                                                                                                                                              |
| Function                                     | Type 2-power assisted motion; two servo-positioning drives/electrically controlled in both directions.                                                                                                                                                  |
| Drives                                       | Integrated in the swing tube.                                                                                                                                                                                                                           |
| Operating modes                              | Optical. Normally closed. Normally opened. (Barriers close on tailgate event.)                                                                                                                                                                          |
| Electrical equipment                         | Control system and power supply integrated in the unit.                                                                                                                                                                                                 |
| Power supply                                 | 110 – 230 VAC, 50/60 Hz. 368 VA                                                                                                                                                                                                                         |
| Standby power consumption                    | 17 VA                                                                                                                                                                                                                                                   |
| Standard adjustment in case of power failure | Door leaves move freely.                                                                                                                                                                                                                                |
| Installation                                 | Dowelled on finished floor level, FFL.                                                                                                                                                                                                                  |
|                                              | Not suitable for outdoor installation.                                                                                                                                                                                                                  |
| Protection classes                           | Housing IP32, components conducting supply voltage IP42.                                                                                                                                                                                                |

## HSB-E08

## Installation drawings