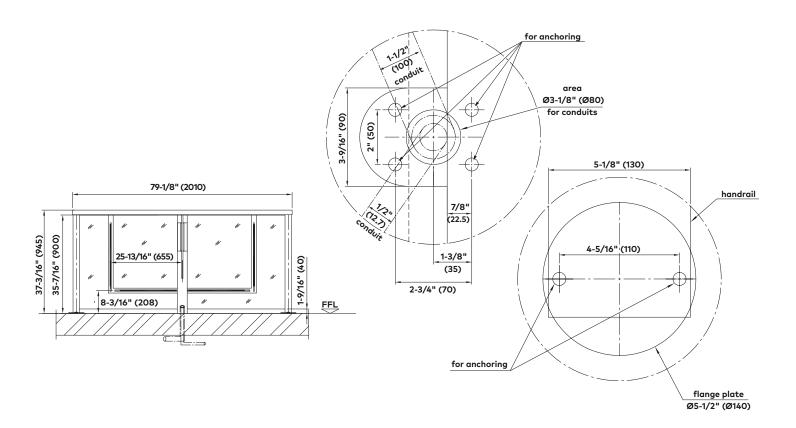

# **HSB-E08** sensor barriers

Premium

**Premium** units offer tailgating monitoring. The enhanced sensor system includes luggage and child detection.

| Standard units                               | HSB-E08                                                                                                                                                                                                                                                 |
|----------------------------------------------|---------------------------------------------------------------------------------------------------------------------------------------------------------------------------------------------------------------------------------------------------------|
|                                              | Note: Description of single unit                                                                                                                                                                                                                        |
| Interlock height                             | 37-3/16" (945)                                                                                                                                                                                                                                          |
| Interlock length                             | 79-1/8" (2010)                                                                                                                                                                                                                                          |
| Passage width                                | 2-9/16" (650)                                                                                                                                                                                                                                           |
| Total width                                  | 42-1/8" (1070)                                                                                                                                                                                                                                          |
| ADA compliance                               | 36" (915) width available.                                                                                                                                                                                                                              |
| Housing, base columns,<br>guiding elements   | AISI 304 Ø2-3/8"(Ø60) stainless steel tube with 3/8" (10) toughened safety glass panel and AISI 304 stainless steel handrail as well as horizontaland vertical sensors mounted on the guiding elements.                                                 |
| Security                                     | Passage area monitored by enhanced sensor system with an optimized installation length and arrangement (increased level of single passage monitoring in both irections). Integrated sneak-by guard, detection of children and luggage or rolling cases. |
| Barrier elements                             | Two door leaves made of transparent polycarbonate, upper edge 35 7/16" (900).                                                                                                                                                                           |
|                                              | Swinging area monitored by separation sensors.                                                                                                                                                                                                          |
| Finish                                       | Stainless steel semi-gloss smooth finish.                                                                                                                                                                                                               |
| Safety                                       | Low energy drive with energy content less than 1.18 lb/ft.                                                                                                                                                                                              |
| Function                                     | Type 2-power assisted motion; two servo-positioning drives/electrically controlled in both directions.                                                                                                                                                  |
| Drives                                       | Integrated in the swing tube.                                                                                                                                                                                                                           |
| Operating modes                              | Optical. Normally closed. Normally opened. (Barriers close on tailgate event.)                                                                                                                                                                          |
| Electrical equipment                         | Control system and power supply integrated in the unit.                                                                                                                                                                                                 |
| Power supply                                 | 110 – 230 VAC, 50/60 Hz. 368 VA                                                                                                                                                                                                                         |
| Standby power consumption                    | 17 VA                                                                                                                                                                                                                                                   |
| Standard adjustment in case of power failure | Door leaves move freely.                                                                                                                                                                                                                                |
| Installation                                 | Dowelled on finished floor level, FFL.                                                                                                                                                                                                                  |
|                                              | Not suitable for outdoor installation.                                                                                                                                                                                                                  |
| Protection classes                           | Housing IP32, components conducting supply voltage IP42.                                                                                                                                                                                                |

## Installation drawings