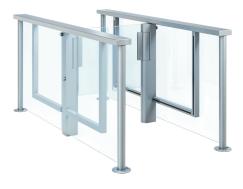

# **HSB-E08** sensor barriers

Premium

**Premium** units offer tailgating monitoring. The enhanced sensor system includes luggage and child detection.

| Standard units                               | HSB-E08                                                                                                                                                                                                                                                 |
|----------------------------------------------|---------------------------------------------------------------------------------------------------------------------------------------------------------------------------------------------------------------------------------------------------------|
|                                              | Note: Description of single unit                                                                                                                                                                                                                        |
| Interlock height                             | 37-3/16" (945)                                                                                                                                                                                                                                          |
| Interlock length                             | 79-1/8" (2010)                                                                                                                                                                                                                                          |
| Passage width                                | 2-9/16" (650)                                                                                                                                                                                                                                           |
| Total width                                  | 42-1/8" (1070)                                                                                                                                                                                                                                          |
| ADA compliance                               | 36" (915) width available.                                                                                                                                                                                                                              |
| Housing, base columns,<br>guiding elements   | AISI 304 Ø2-3/8"(Ø60) stainless steel tube with 3/8" (10) toughened safety glass panel and AISI 304 stainless steel handrail as well as horizontaland vertical sensors mounted on the guiding elements.                                                 |
| Security                                     | Passage area monitored by enhanced sensor system with an optimized installation length and arrangement (increased level of single passage monitoring in both irections). Integrated sneak-by guard, detection of children and luggage or rolling cases. |
| Barrier elements                             | Two door leaves made of transparent polycarbonate, upper edge 35 7/16" (900).                                                                                                                                                                           |
|                                              | Swinging area monitored by separation sensors.                                                                                                                                                                                                          |
| Finish                                       | Stainless steel semi-gloss smooth finish.                                                                                                                                                                                                               |
| Safety                                       | Low energy drive with energy content less than 1.18 lb/ft.                                                                                                                                                                                              |
| Function                                     | Type 2-power assisted motion; two servo-positioning drives/electrically controlled in both directions.                                                                                                                                                  |
| Drives                                       | Integrated in the swing tube.                                                                                                                                                                                                                           |
| Operating modes                              | Optical. Normally closed. Normally opened. (Barriers close on tailgate event.)                                                                                                                                                                          |
| Electrical equipment                         | Control system and power supply integrated in the unit.                                                                                                                                                                                                 |
| Power supply                                 | 110 – 230 VAC, 50/60 Hz. 368 VA                                                                                                                                                                                                                         |
| Standby power consumption                    | 17 VA                                                                                                                                                                                                                                                   |
| Standard adjustment in case of power failure | Door leaves move freely.                                                                                                                                                                                                                                |
| Installation                                 | Dowelled on finished floor level, FFL.                                                                                                                                                                                                                  |
|                                              | Not suitable for outdoor installation.                                                                                                                                                                                                                  |
| Protection classes                           | Housing IP32, components conducting supply voltage IP42.                                                                                                                                                                                                |

dormakaba HSB-E08 sensor barriers

inside