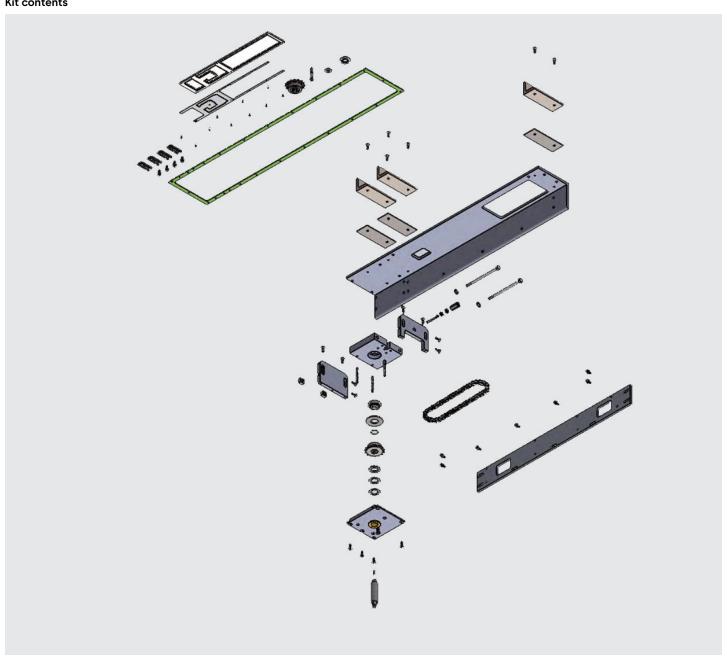

## **Kit contents**

| Part number | Description               | Price  |
|-------------|---------------------------|--------|
| DS4710-001  | ED250IG Conversion kit LH | \$4980 |
| DS4710-002  | ED250IG Conversion kit RH | \$4980 |

Order part number DS4710-001 to receive one (1) ED400-IG to ED250-IG Conversion kit (LH) or DS4710-002 to receive one (1) ED400-IG to ED250-IG Conversion kit (RH). Kits include new spindle housing assembly, sled base, spacers, sprockets, chain conversion hardware and ED250-IG Operator.