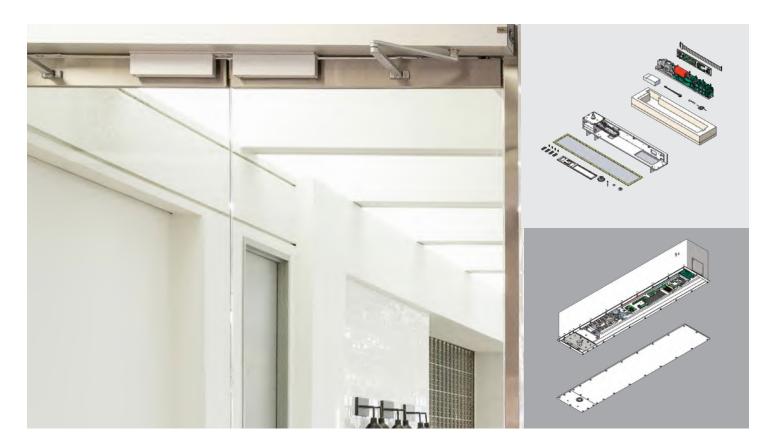

## Retrofit kit

Cost-effective, easy to install retrofit kit dormakaba now offers the ED400-IG to ED250-IG retrofit kit.

This kit allows for an easy conversion of an ED400-IG unit to the dependable ED250 operator while utilizing the existing installed case, saving significant time and expense.

The ED400 motor/gearbox assembly, control, spindle housing assembly and sled base are removed and replaced by the ED250-IG Retrofit Kit. This kit provides a new spindle housing assembly, sled base, spacers, sprockets and chain. The kit also includes an ED250 operator with relocated

controls and drive sprocket specifically configured for in-ground applications. The existing spindle and arm are reused.