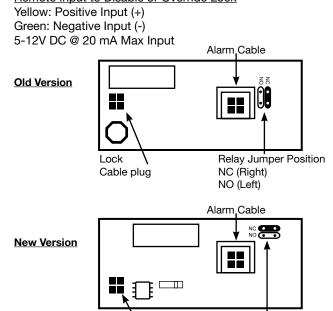

### 2789 ALARM CABLE CONNECTIONS

4 Wires 26 AWG

Alarm Relay Connections
Red and Black
Normally Open (NO) or Normally Closed (NC)
Relay Contacts: Settable
50V DC @ 250 mA Max Load

Switches 1 sec.

Remote Input to Disable or Override Lock

NC (Above)

NO (Below)