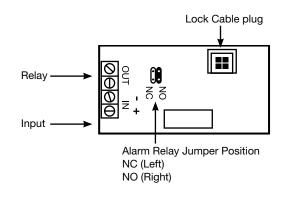

## **4002 ALARM CONNECTIONS**

Alarm Relay Connections
Connect OUT to Alarm
Normally Open (NO) or Normally Closed (NC)
Relay Contacts: Settable
50V DC @ 250 mA Max Load
Switches 1 sec.

Remote Input to Disable or Override Lock Connect IN to Remote Control 5-12V DC @ 20 mA Max Input