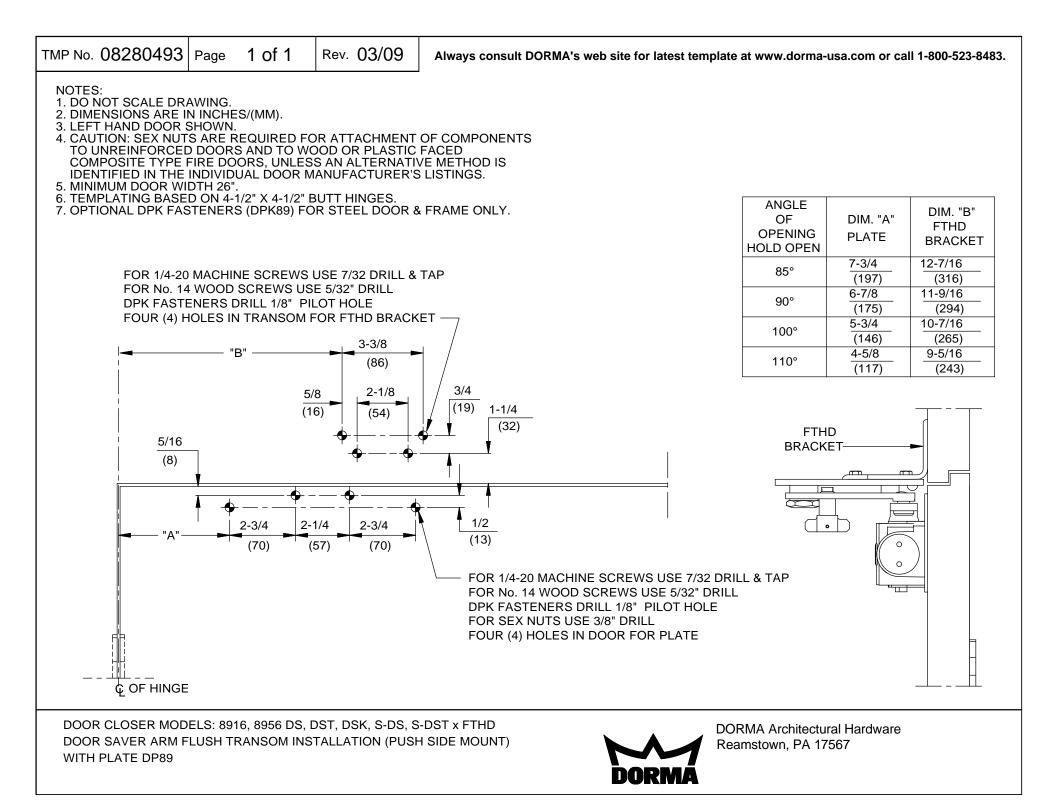

## NOTES:

- 1. DO NOT SCALE DRAWING.
- 2. DIMENSIONS ARE IN INCHES/(MM).
- 3. LEFT HAND DOOR SHOWN.
- 4. CAUTION: SEX NUTS ARE REQUIRED FOR ATTACHMENT OF COMPONENTS TO UNREINFORCED DOORS AND TO WOOD OR PLASTIC FACED COMPOSITE TYPE FIRE DOORS, UNLESS AN ALTERNATIVE METHOD IS IDENTIFIED IN THE INDIVIDUAL DOOR MANUFACTURER'S LISTINGS.
- 5. MINIMUM DOOR WIDTH 26".
- 6. TEMPLATING BASED ON 4-1/2" X 4-1/2" BUTT HINGES.
- 7. OPTIONAL DPK FASTENERS (DPK89) FOR STEEL DOOR & FRAME ONLY.

| ANGLE<br>OF<br>OPENING<br>HOLD OPEN | DIM. "A"<br>CLOSER    | DIM. "B"<br>FTHD<br>BRACKET |
|-------------------------------------|-----------------------|-----------------------------|
| 85°                                 | 7-3/4<br>(197)        | 1 <u>1-9/1</u> 6<br>(294)   |
| 90°                                 | <u>6-7/8</u><br>(175) | 10-11/16<br>(271)           |
| 100°                                | 5-3/4<br>(146)        | 9-9/16<br>(243)             |
| 110°                                | <u>4-5/8</u><br>(117) | 8-7/16<br>(214)             |