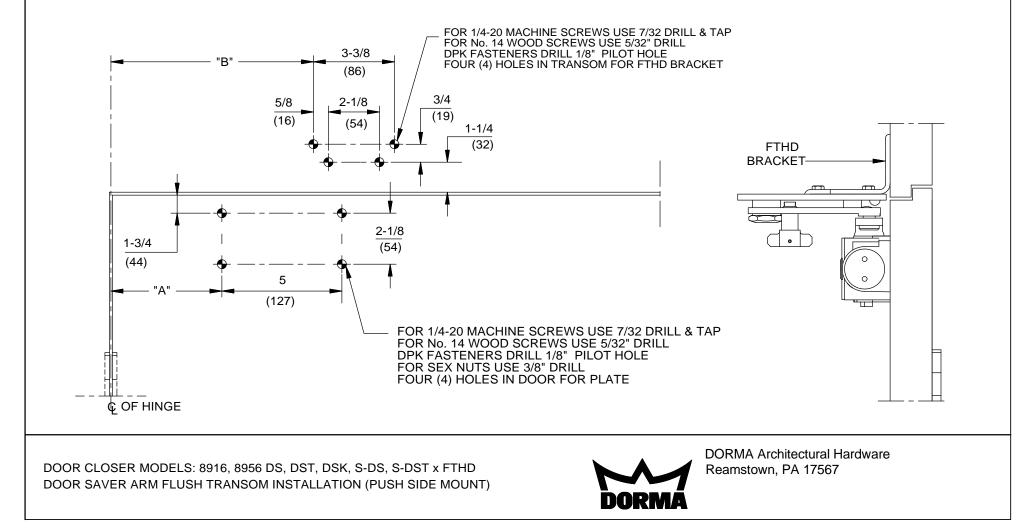

## NOTES:

- 1. DO NOT SCALE DRAWING.
- 2. DIMENSIONS ARE IN INCHES/(MM).
- 3. LEFT HAND DOOR SHOWN.
- 4. CAUTION: SEX NUTS ARE REQUIRED FOR ATTACHMENT OF COMPONENTS TO UNREINFORCED DOORS AND TO WOOD OR PLASTIC FACED COMPOSITE TYPE FIRE DOORS, UNLESS AN ALTERNATIVE METHOD IS IDENTIFIED IN THE INDIVIDUAL DOOR MANUFACTURER'S LISTINGS.
- 5. MINIMUM DOOR WIDTH 26".
- 6. TEMPLATING BASED ON 4-1/2" X 4-1/2" BUTT HINGES.
- 7. OPTIONAL DPK FASTENERS (DPK89) FOR STEEL DOOR & FRAME ONLY.

| ANGLE<br>OF<br>OPENING<br>HOLD OPEN | DIM. "A"<br>CLOSER    | DIM. "B"<br>FTHD<br>BRACKET |
|-------------------------------------|-----------------------|-----------------------------|
| 85°                                 | 7-3/4<br>(197)        | 1 <u>1-9/1</u> 6<br>(294)   |
| 90°                                 | <u>6-7/8</u><br>(175) | 10-11/16<br>(271)           |
| 100°                                | 5-3/4<br>(146)        | 9-9/16<br>(243)             |
| 110°                                | <u>4-5/8</u><br>(117) | 8-7/16<br>(214)             |