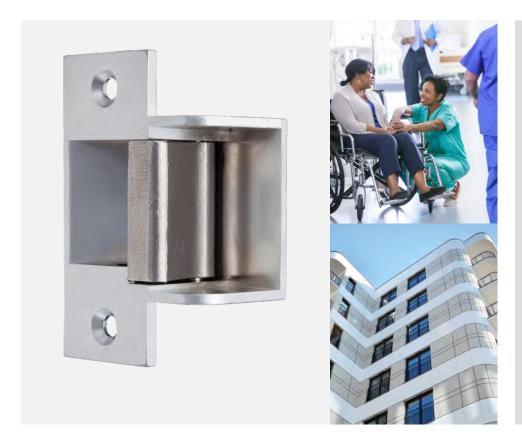

# RCI 12C Compact strike

**Energy** 90mA, 12VDC

**Dimensions** 1-13/16"W x 2-3/4"H x 1-1/8"D (46mm x 70mm x 28mm)

The versatile, 12C Compact strike is suitable for all types of door frames. Designed to be fitted in placeof an entrance set strike plate.