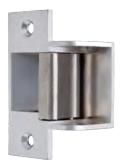

# RCI 12C Compact strike

**Energy** 90mA, 12VDC

**Dimensions** 1-13/16"W x 2-3/4"H x 1-1/8"D (46mm x 70mm x 28mm)

The versatile, 12C Compact strike is suitable for all types of door frames. Designed to be fitted in placeof an entrance set strike plate.