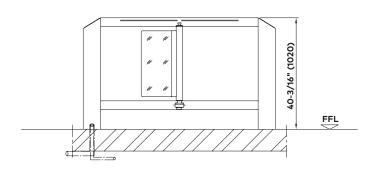

## HSB-E02 sensor barriers

Moderate

**Moderate** units offer tailgating monitoring.

| Standard units                               | HSB-E02                                                                                                                                         |
|----------------------------------------------|-------------------------------------------------------------------------------------------------------------------------------------------------|
|                                              | Note: Description of single unit                                                                                                                |
| Interlock height                             | 40-3/16" (1020)                                                                                                                                 |
| Interlock length                             | 69-5/16" (1760)                                                                                                                                 |
| Passage width                                | 25-9/16" (650)                                                                                                                                  |
| Total width                                  | 41-5/16" (1050)                                                                                                                                 |
| Housing, base columns, guiding elements      | AISI 304 stainless steel with satin finish.                                                                                                     |
| ADA compliance                               | 36" (915) width available.                                                                                                                      |
| Barrier elements                             | Two door leaves made of transparent polycarbonate; upper edge 35-7/16" (900).                                                                   |
|                                              | Swinging area monitored by separation sensors.                                                                                                  |
| Security                                     | Passage area monitored by basic sensor system with a compact installation length (basic level of single passage monitoring in both directions). |
| Finish                                       | Stainless steel semi-gloss smooth finish.                                                                                                       |
| Safety                                       | Low energy drive with energy content less than 1.18 lb/ft.                                                                                      |
| Function                                     | Type 2-power assisted motion; two servo-positioning drives/ electrically controlled in both directions.                                         |
| Drives                                       | Integrated in the swing tube.                                                                                                                   |
| Operating modes                              | Optical. Normally closed. Normally opened. (Barriers close on tailgate event.)                                                                  |
| Electrical equipment                         | Control system and power supply integrated in the unit.                                                                                         |
| Power supply                                 | 110 – 230 VAC, 50/60 Hz. 368 VA                                                                                                                 |
| Standby power consumption                    | 17 VA                                                                                                                                           |
| Standard adjustment in case of power failure | Door leaves move freely.                                                                                                                        |
| Installation                                 | Dowelled on finished floor level, FFL.                                                                                                          |
|                                              | Not suitable for outdoor installation.                                                                                                          |
| Protection classes                           | Housing IP43, components conducting supply voltage IP43.                                                                                        |

## Installation drawings

dormakaba USA Inc. Dorma Drive, Drawer AC Reamstown, PA 17567 844.SPECNOW www.dormakaba.us

## Note

Dimensions shown as inches followed by millimeters; for example, 1" (25).