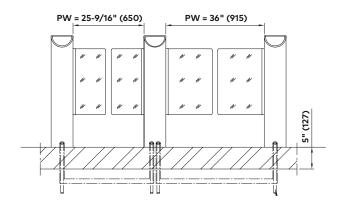

## HSB-E02 sensor barriers

Moderate

**Moderate** units offer tailgating monitoring.

| Standard units                               | HSB-E02                                                                                                                                         |
|----------------------------------------------|-------------------------------------------------------------------------------------------------------------------------------------------------|
|                                              | Note: Description of single unit                                                                                                                |
| Interlock height                             | 40-3/16" (1020)                                                                                                                                 |
| Interlock length                             | 69-5/16" (1760)                                                                                                                                 |
| Passage width                                | 25-9/16" (650)                                                                                                                                  |
| Total width                                  | 41-5/16" (1050)                                                                                                                                 |
| Housing, base columns, guiding elements      | AISI 304 stainless steel with satin finish.                                                                                                     |
| ADA compliance                               | 36" (915) width available.                                                                                                                      |
| Barrier elements                             | Two door leaves made of transparent polycarbonate; upper edge 35-7/16" (900).                                                                   |
|                                              | Swinging area monitored by separation sensors.                                                                                                  |
| Security                                     | Passage area monitored by basic sensor system with a compact installation length (basic level of single passage monitoring in both directions). |
| Finish                                       | Stainless steel semi-gloss smooth finish.                                                                                                       |
| Safety                                       | Low energy drive with energy content less than 1.18 lb/ft.                                                                                      |
| Function                                     | Type 2-power assisted motion; two servo-positioning drives/ electrically controlled in both directions.                                         |
| Drives                                       | Integrated in the swing tube.                                                                                                                   |
| Operating modes                              | Optical. Normally closed. Normally opened. (Barriers close on tailgate event.)                                                                  |
| Electrical equipment                         | Control system and power supply integrated in the unit.                                                                                         |
| Power supply                                 | 110 – 230 VAC, 50/60 Hz. 368 VA                                                                                                                 |
| Standby power consumption                    | 17 VA                                                                                                                                           |
| Standard adjustment in case of power failure | Door leaves move freely.                                                                                                                        |
| Installation                                 | Dowelled on finished floor level, FFL.                                                                                                          |
|                                              | Not suitable for outdoor installation.                                                                                                          |
| Protection classes                           | Housing IP43, components conducting supply voltage IP43.                                                                                        |