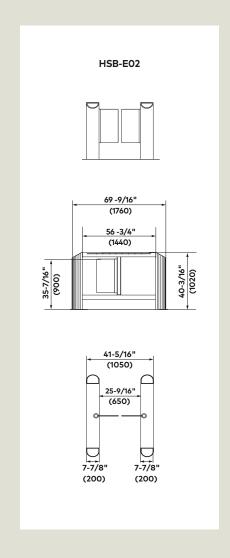

## HSB-E02 sensor barriers

Moderate

**Moderate** units offer tailgating monitoring.

| Standard units                               | HSB-E02                                                                                                                                         |
|----------------------------------------------|-------------------------------------------------------------------------------------------------------------------------------------------------|
|                                              | Note: Description of single unit                                                                                                                |
| Interlock height                             | 40-3/16" (1020)                                                                                                                                 |
| Interlock length                             | 69-5/16" (1760)                                                                                                                                 |
| Passage width                                | 25-9/16" (650)                                                                                                                                  |
| Total width                                  | 41-5/16" (1050)                                                                                                                                 |
| Housing, base columns, guiding elements      | AISI 304 stainless steel with satin finish.                                                                                                     |
| ADA compliance                               | 36" (915) width available.                                                                                                                      |
| Barrier elements                             | Two door leaves made of transparent polycarbonate; upper edge 35-7/16" (900).                                                                   |
|                                              | Swinging area monitored by separation sensors.                                                                                                  |
| Security                                     | Passage area monitored by basic sensor system with a compact installation length (basic level of single passage monitoring in both directions). |
| Finish                                       | Stainless steel semi-gloss smooth finish.                                                                                                       |
| Safety                                       | Low energy drive with energy content less than 1.18 lb/ft.                                                                                      |
| Function                                     | Type 2-power assisted motion; two servo-positioning drives/ electrically controlled in both directions.                                         |
| Drives                                       | Integrated in the swing tube.                                                                                                                   |
| Operating modes                              | Optical. Normally closed. Normally opened. (Barriers close on tailgate event.)                                                                  |
| Electrical equipment                         | Control system and power supply integrated in the unit.                                                                                         |
| Power supply                                 | 110 – 230 VAC, 50/60 Hz. 368 VA                                                                                                                 |
| Standby power consumption                    | 17 VA                                                                                                                                           |
| Standard adjustment in case of power failure | Door leaves move freely.                                                                                                                        |
| Installation                                 | Dowelled on finished floor level, FFL.                                                                                                          |
|                                              | Not suitable for outdoor installation.                                                                                                          |
| Protection classes                           | Housing IP43, components conducting supply voltage IP43.                                                                                        |

## HSB-E02