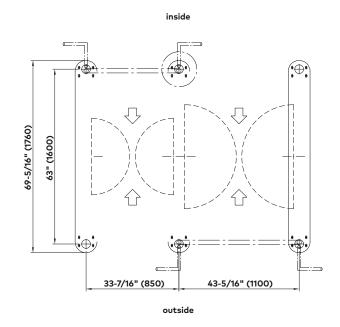

## HSB-E02 sensor barriers

Moderate

**Moderate** units offer tailgating monitoring.

| Standard units                               | HSB-E02                                                                                                                                         |
|----------------------------------------------|-------------------------------------------------------------------------------------------------------------------------------------------------|
|                                              | Note: Description of single unit                                                                                                                |
| Interlock height                             | 40-3/16" (1020)                                                                                                                                 |
| Interlock length                             | 69-5/16" (1760)                                                                                                                                 |
| Passage width                                | 25-9/16" (650)                                                                                                                                  |
| Total width                                  | 41-5/16" (1050)                                                                                                                                 |
| Housing, base columns, guiding elements      | AISI 304 stainless steel with satin finish.                                                                                                     |
| ADA compliance                               | 36" (915) width available.                                                                                                                      |
| Barrier elements                             | Two door leaves made of transparent polycarbonate; upper edge 35-7/16" (900).                                                                   |
|                                              | Swinging area monitored by separation sensors.                                                                                                  |
| Security                                     | Passage area monitored by basic sensor system with a compact installation length (basic level of single passage monitoring in both directions). |
| Finish                                       | Stainless steel semi-gloss smooth finish.                                                                                                       |
| Safety                                       | Low energy drive with energy content less than 1.18 lb/ft.                                                                                      |
| Function                                     | Type 2-power assisted motion; two servo-positioning drives/ electrically controlled in both directions.                                         |
| Drives                                       | Integrated in the swing tube.                                                                                                                   |
| Operating modes                              | Optical. Normally closed. Normally opened. (Barriers close on tailgate event.)                                                                  |
| Electrical equipment                         | Control system and power supply integrated in the unit.                                                                                         |
| Power supply                                 | 110 – 230 VAC, 50/60 Hz. 368 VA                                                                                                                 |
| Standby power consumption                    | 17 VA                                                                                                                                           |
| Standard adjustment in case of power failure | Door leaves move freely.                                                                                                                        |
| Installation                                 | Dowelled on finished floor level, FFL.                                                                                                          |
|                                              | Not suitable for outdoor installation.                                                                                                          |
| Protection classes                           | Housing IP43, components conducting supply voltage IP43.                                                                                        |