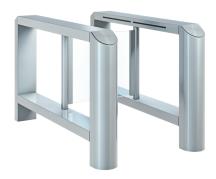

## HSB-E02 sensor barriers

Moderate



**Moderate** units offer tailgating monitoring.

| Standard units                               | HSB-E02                                                                                                                                         |
|----------------------------------------------|-------------------------------------------------------------------------------------------------------------------------------------------------|
|                                              | Note: Description of single unit                                                                                                                |
| Interlock height                             | 40-3/16" (1020)