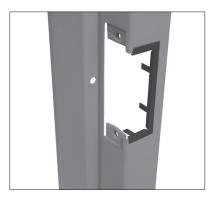

## These Trim Plates can easily compensate for minor irregularities in the Lip Bracket cutout.

Make sure the Trim Plate series label matches the Strike series you are installing.

ES84 = Low Profile Electric Strikes

ES86 = Standard Profile Electric Strikes

Position the Trim Plate on the frame cut-out to verify fit and coverage.

Adjust cut-out if required.

Bend the four tabs to hold the Trim Plate onto the frame.

For a tighter fit, pre-bend the two long flange tabs before sliding onto the frame where space allows.