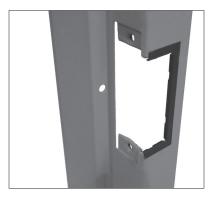

## These Trim Plates can easily compensate for minor irregularities in the Lip Bracket cutout.

Make sure the Trim Plate series label matches the Strike series you are installing.

ES84 = Low Profile Electric Strikes

ES86 = Standard Profile Electric Strikes

Position the Trim Plate on the frame cut-out to verify fit and coverage.

Adjust cut-out if required.

Bend the four tabs to hold the Trim Plate onto the frame.

For a tighter fit, pre-bend the two long flange tabs before sliding onto the frame where space allows.