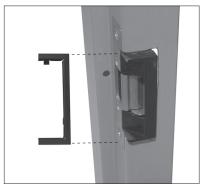

## These Trim Plates can easily compensate for minor irregularities in the Lip Bracket cutout.

Make sure the Trim Plate series label matches the Strike series you are installing.

ES84 = Low Profile Electric Strikes

ES86 = Standard Profile Electric Strikes

Position the Trim Plate on the frame cut-out to verify fit and coverage.

Adjust cut-out if required.

Bend the four tabs to hold the Trim Plate onto the frame.

For a tighter fit, pre-bend the two long flange tabs before sliding onto the frame where space allows.