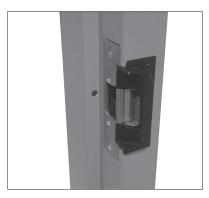

## 84TP5, 86TP5 Trim Plates for ES84 and ES86 Series

## **Electric Strikes**

## These Trim Plates can easily compensate for minor irregularities in the Lip Bracket cutout.



Make sure the Trim Plate series label matches the Strike series you are installing.

ES84 = Low Profile Electric Strikes

ES86 = Standard Profile Electric Strikes

Position the Trim Plate on the frame cut-out to verify fit and coverage.



Adjust cut-out if required.



Bend the four tabs to hold the Trim Plate onto the frame.

For a tighter fit, pre-bend the two long flange tabs before sliding onto the frame where space allows.



Secure the strike to the frame as per strike installation instructions.