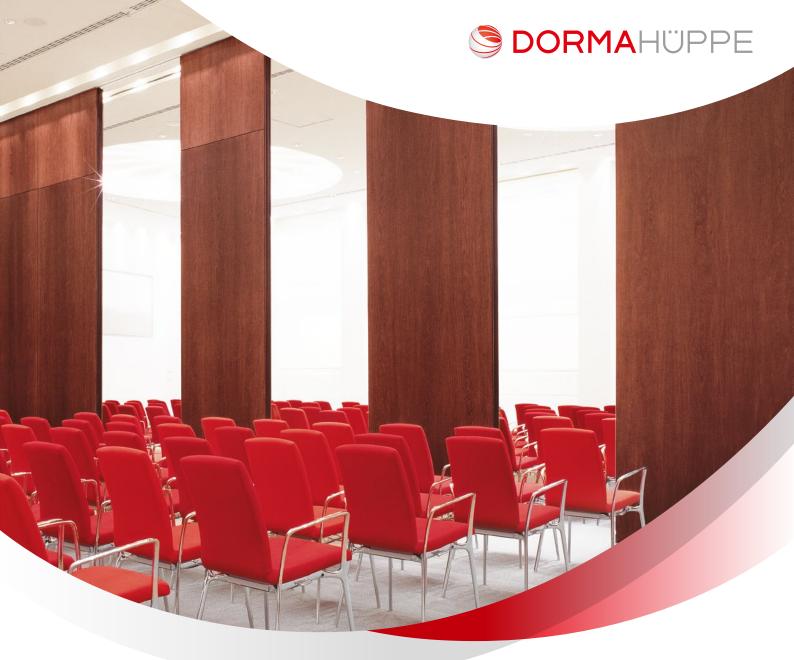

## DESIGN COLLECTION

The Design Collection comprises high-grade real-wood veneers. Genuine wood adds individual character and true elegance to any room interior. The interplay of colour and graining enhances the genuine attraction of naturally grown wood, exuding beauty and expressiveness. A high-quality varnish protects the surface from scratching and the effects of light.

## DESIGN COLLECTION