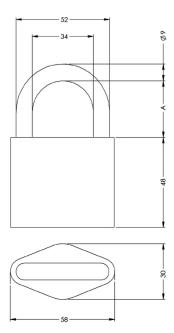

## 2010 Padlock

A= 30 or 50 mm

## Features:

- 58mm brass bodied padlock
- Nickel plated
- 9mm diameter open shackle
- Shackles available in stainless steel or hardened
- Shackles available with 30 or 50 mm clearance