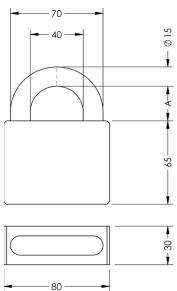

## P8065 CEN 5 Padlock

A= 27 or 50 mm

## Features:

- 80mm hardened steel padlock and shackle
- Chrome plated
- 15mm diameter open shackle
- Available with a removable or fixed shackle
- Available with a 27mm or 50mm shackle clearance
- EN 12320 Grade 5 (CEN 5)
- Cylinder is protected by a 5mm thick hardened plate
- Double locking hardened stainless steel ball bearing
- Uses a Swedish oval cylinder
- LPCB approved (LPS 1654: Issue 1 SR3) with Key Systems expert (plus), quattro plus (+) and Kaba 20
- Padlock Retention chain available