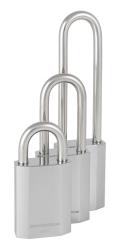

#### Features:

- 46 mm brass bodied padlock with stainless steel shackle
- Chrome plated
- 8 mm diameter open shackle
- Spring loaded, self-locking and manual locking available
- Shackles available with 25mm, 60mm or 110 mm clearance
- EN 12320 Grade: 3 (CEN 3)
- Double locking hardened stainless steel ball bearing
- Uses a snowman cylinder
- Padlock Retention chain available