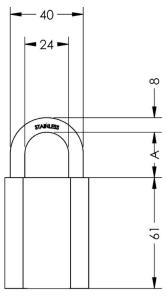

#### Features:

- 46 mm brass bodied padlock with stainless steel shackle
- Chrome plated
- 8 mm diameter open shackle
- Spring loaded, self-locking and manual locking available
- Shackles available with 25mm, 60mm or 110 mm clearance
- EN 12320 Grade: 3 (CEN 3)
- Double locking hardened stainless steel ball bearing
- Uses a snowman cylinder
- Padlock Retention chain available

### Available Systems:

- Quattro plus
- expert & expert plus
- pextra & pextra+

A= 25 / 60 or 110 mm

dormakaba UK & Ireland Lower Moor Way Tiverton Devon EX16 6SS

T: +44 (0)870 000 5625 E: info.gb@dormakaba.com