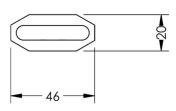

#### Features:

- 46 mm brass bodied padlock with stainless steel shackle
- Chrome plated
- 8 mm diameter open shackle
- Spring loaded, self-locking and manual locking available
- Shackles available with 25mm, 60mm or 110 mm clearance
- EN 12320 Grade: 3 (CEN 3)
- Double locking hardened stainless steel ball bearing
- Uses a snowman cylinder
- Padlock Retention chain available