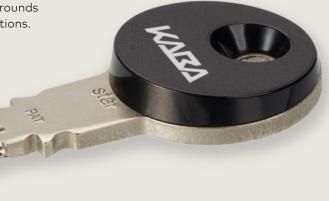

#### Kaba star Key

In addition to its well-known quality features, the new Kaba star impresses thanks to its superior design. The design gives it a distinctive outward appearance and was also awarded the coveted Red Dot Design Award prior to the product launch. The plastic clips are interchangeable on both sides and are available in 14 different colours. The keys can be organised e.g. according to business areas or functions by their colour.

#### Kaba star cross

Kaba star cross increases the security of your master key system. A movable, cross-shaped element in the key provides increased security.

The high-quality materials such as low-wear chrome nickel steel for the pins and nickel silver for the key also play a decisive role.