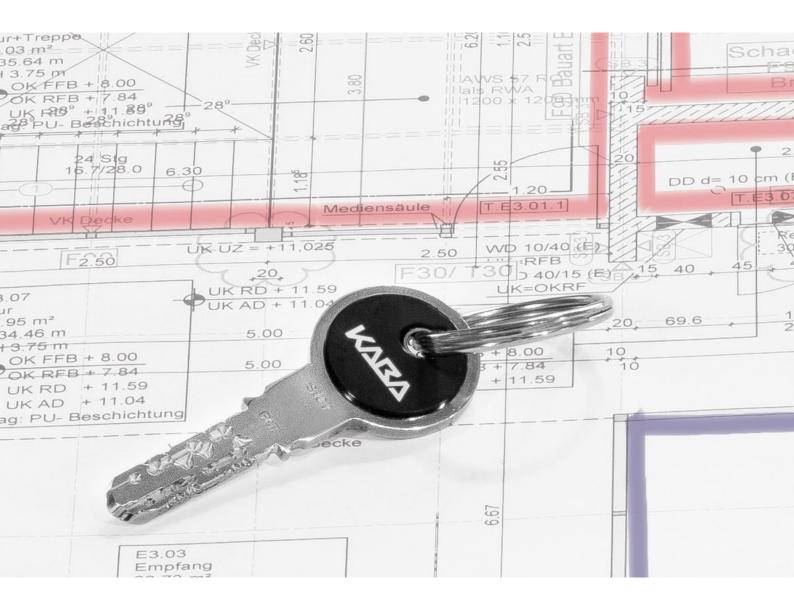

# Kaba star -

the star of mechanical master key systems

secure flexible durable

#### Kaba star Key

In addition to its well-known quality features, the new Kaba star impresses thanks to its superior design. The design gives it a distinctive outward appearance and was also awarded the coveted Red Dot Design Award prior to the product launch. The plastic clips are interchangeable on both sides and are available in 14 different colours. The keys can be organised e.g. according to business areas or functions by their colour.