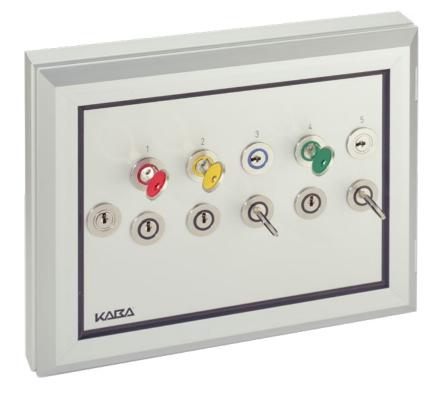

#### **Key Switch Cylinders**

In addition to customary key switch cylinders, the universal application of the range is particularly characterised by Kaba key switch cylinders with multiple retraction positions which surpass current well-known solutions. This new generation of key switch cylinders allows up to 12 key retraction positions and the switch setting is displayed by the keyway.

Kaba key switch cylinders increase operational security, protect against misuse and are extremely convenient. They are ideally suited for garage doors and various control applications.