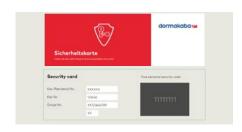

#### Security card

Every new Kaba star master key system and serial cylinder is supplied with a security card which contains all the security information about the system. This is used for ordering key copies and for the registration and management of the master data for master key systems.