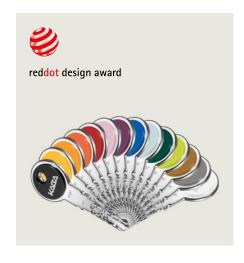

#### Kaba star Key

In addition to its well-known quality features, the new Kaba star impresses thanks to its superior design. The design gives it a distinctive outward appearance and was also awarded the coveted Red Dot Design Award prior to the product launch. The plastic clips are interchangeable on both sides and are available in 14 different colours. The keys can be organised e.g. according to business areas or functions by their colour.