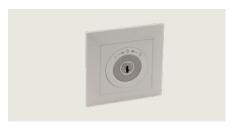

#### Security card

Every new Kaba star master key system and serial cylinder is supplied with a security card which contains all the security information about the system. This is used for ordering key copies and for the registration and management of the master data for master key systems.