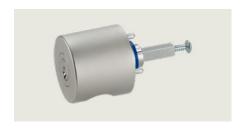

#### Kaba star Door Cylinder

The new Kaba star door cylinders have a modular design. This means that changes and adjustments to accommodate new situations can be made easily and quickly on site.

The colour coding system makes it possible to mark door cylinders. The ring elements are available in 7 different colours which also serve as a design element. Furthermore they can also be used for organisation, e.g, to differentiate between intervention, emergency or sector doors. The fluorescent ring can be used to locate the lock cylinder in poor lighting conditions.