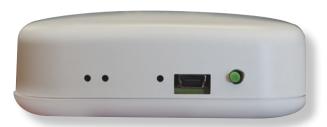

## Specifications

- 2.4 GHz ZigBee compliant platform per IEEE 802.15.4
- Data rate: 256 Kbps
- I/O Data ports:
  - » 10/100 Mb Ethernet
  - » USB
- Power options:
  - » USB
  - » PoE per 802.3af (2W per Gateway/Router unit)
  - » 120 VAC adapter (included)
- Wall mount version:
  - » Suitable for location in ceilings, on walls, etc.
  - » Has RJ45 10/100 Ethernet PoE jack on underside with snap bracket for J-box mounting
  - » Operating temperature range is 0 °C to +50 °C
- Desktop version
  - » Suitable for desktop locations and unexposed outdoor locations (with optional NEMA 4 enclosure)
  - » Has RJ45 10/100 Mb Ethernet PoE jack on end cap for ease of installation
  - » Also includes snap bracket for J-box mounting
  - » Operating temperature range is -40 °C +65 °C
- Dimensions: 6" L x 2 1/4" W x 1 1/2" H
- UL and CE listed
- Emissions: FCC 47 CFR Part 15 Class B compliant