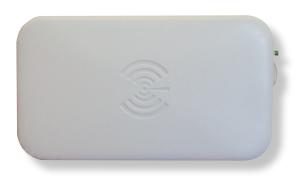

## E-Plex® Wireless Gateway/Router

Desktop Version Part Number #7542500001

Wall Mount Version Part Number #7542800001

An E-Plex Gateway/Router provides two-way communication from an E-Plex Lock or Stand-alone Controller to the system's central server or PC. A Gateway communicates to the server by either a direct connection to a USB (non-network) or Ethernet cable (network). A Router acts as a repeater, extending the radio frequency (RF) communication between the Gateway and E-Plex Locks.

## Features

- Kit available as wall mount or desktop unit
- Factory configured as a Router; software is used to reconfigure a unit as a Gateway
- Router acts as a repeater and only requires power for wireless operation
- No network drops needed for  $\leq 100$  locks using a Gateway in USB mode
- 100 locks per Gateway network/eight Routers per Gateway
- Eight Routers per Gateway/Router; 25 lock capacity (in range)
- Mesh network with redundancy, 'Hops', auto recovery, etc.
- Gateway: USB or network drop Router: ZigBee wireless only