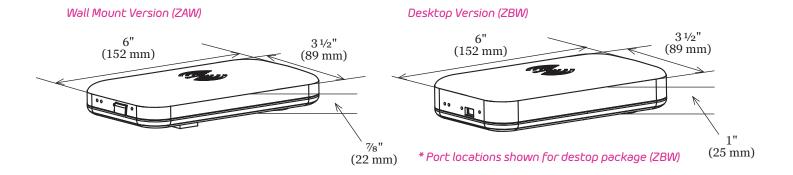

## Specifications

- 2.4 GHz ZigBee compliant platform per IEEE 802.15.4
- Data rate: 256 Kbps
- I/O Data ports:
  - » 10/100 Mb Ethernet
  - » USB
- Power options:
  - » USB
  - » PoE per 802.3af (2W per Gateway/Router unit)
  - » 120 VAC adapter (included)
- Wall mount version:
  - » Suitable for location in ceilings, on walls, etc.
  - » Has RJ45 10/100 Ethernet PoE jack on underside with snap bracket for J-box mounting
  - » Operating temperature range is 0 °C to +50 °C
- Desktop version
  - » Suitable for desktop locations and unexposed outdoor locations (with optional NEMA 4 enclosure)
  - » Has RJ45 10/100 Mb Ethernet PoE jack on end cap for ease of installation
  - » Also includes snap bracket for J-box mounting
  - » Operating temperature range is -40 °C +65 °C
- Dimensions: 6" L x 2 1/4" W x 1 1/2" H
- UL and CE listed
- Emissions: FCC 47 CFR Part 15 Class B compliant