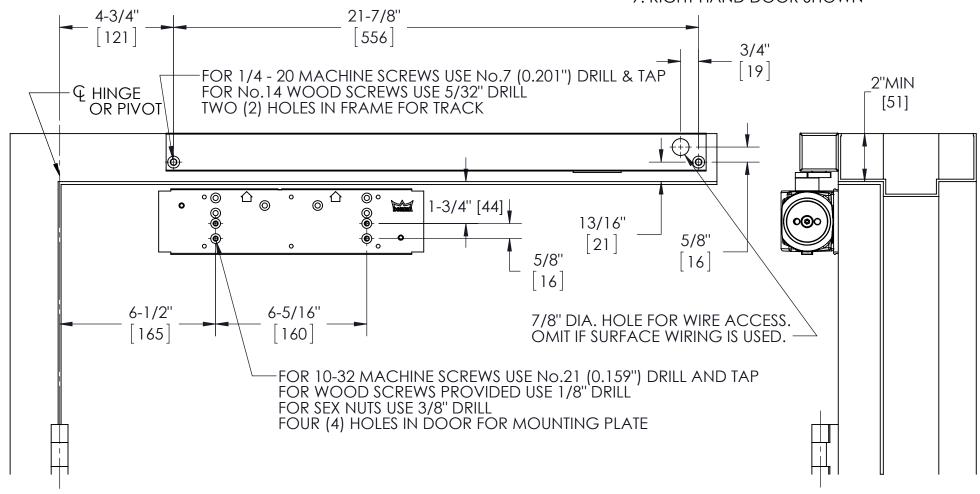

## NOTES:

- 1. DO NOT SCALE DRAWING.
- 2. DIMENSIONS ARE IN INCHES/(MM).
- 3. CAUTION: SEX NUTS ARE REQUIRED FOR ATTACHMENT OF COMPONENTS TO UNREINFORCED DOORS AND TO WOOD OR PLASTIC FACED COMPOSITE TYPE 6. MINIMUM DOOR WIDTH 32". FIRE DOORS, UNLESS AN ALTERNATIVE METHOD IS IDENTIFIED IN THE INDIVIDUAL DOOR MANUFACTURER'S LISTINGS.
- 4. CAUTION-DORMA RECOMMENDS FRAME REINFORCEMENT (BY OTHERS) TO BE SUPPLIED AND IN PLACE BEFORE FRAME IS INSTALLED.
- 5. TEMPLATE FOR 4-1/2" X 4-1/2" BUTT HINGES AND 3/4" OFFSET PIVOTS.

  - 7. HOLD OPEN RANGE 80°-125°.
  - 8. MAXIMUM OPENING 170°.
  - 9. RIGHT HAND DOOR SHOWN

Always consult DORMA's web site for latest template at www.dorma-usa.com or call 1-800-523-8483.

TRACK INSTALLATION (PULL SIDE MOUNT) DOOR CLOSER MODELS: TS93 EMF/T

**DORMA Architectural Hardware** Reamstown, PA 17567