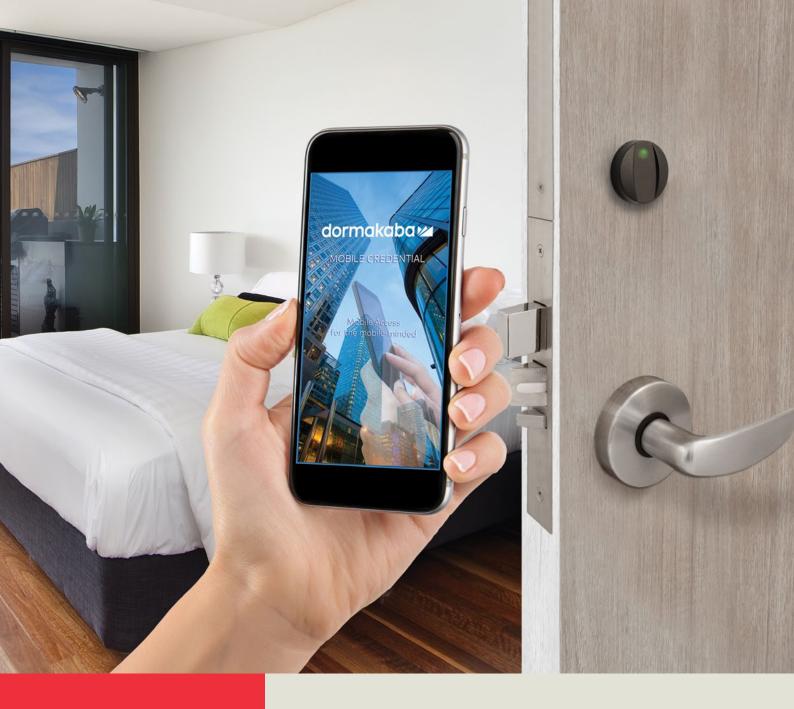

## Transform guestroom access for a new level of convenience.

Your overall mobile strategy integrated with dormakaba technology delivers a more personalized and interactive guest experience.

dormakaba Saflok and Ilco hotel locks are mobile enabled. Hoteliers seeking to improve operational efficiency choose dormakaba for exceptional performance, scalability and flexible deployment options.

The Ilco and Saflok product brands offer a selection of locking options and access control systems to connect guests with your hotel. From limited service properties, to deluxe destination resorts, dormakaba leads the lodging industry in developing and implementing total-enterprise security for guestroom doors and public spaces, that include radio-frequency identification (RFID), wireless online systems, smart room and energy management interfaces and now, secure Mobile Access Solutions.

# **Guest Mobile Device**

Once the guest has received notification and downloads the app, the mobile credential is received on their mobile device. Upon arrival, guests can proceed directly to their room.

#### dormakaba Hotel Locks

Guests can present their mobile device to the lock. Bluetooth communicates with the mobile device allowing access to the auestroom.

Convenient, reliable and secure for both the hotel property and guests, dormakaba Mobile Access Solutions is a secure end-to-end mobile credential system utilizing Bluetooth Low Energy (BLE), the preferred comunication technology for dormakaba hotel locks.