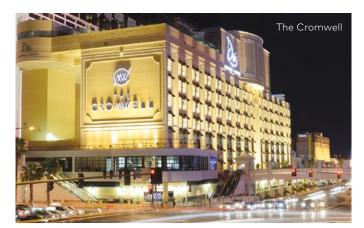

#### Modern mobile access define VIP services

With 188 rooms and suites, The Cromwell is the only stand-alone boutique hotel located on the Las Vegas Strip. Featuring VIP amenities and refined services, the dormakaba cloud-based, keyless mobile access solution was fit to secure all hotel rooms, allowing guests to access their room with their mobile device. Guests enjoy a completely new and intuitive experience that complements The Cromwell's luxurious blend of modern and vintage design and creates a glamorous decor for an intimate Parisian-inspired atmosphere.