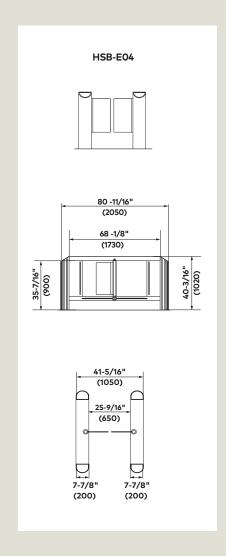

## **HSB-E04** sensor barriers

Moderate

**Moderate** units offer tailgating monitoring.

| Standard units                               | HSB-E04                                                                                                                                         |
|----------------------------------------------|-------------------------------------------------------------------------------------------------------------------------------------------------|
|                                              | Note: Description of single unit                                                                                                                |
| Interlock height                             | 40-3/16" (1020)                                                                                                                                 |
| Interlock length                             | 80-11/16" (2050)                                                                                                                                |
| Passage width                                | 25-9/16" (650)                                                                                                                                  |
| Total width                                  | 41-5/16" (1050)                                                                                                                                 |
| Housing, base columns,<br>guiding elements   | AISI 304 stainless steel with satin finish.                                                                                                     |
| ADA compliance                               | 36" (915) width available.                                                                                                                      |
| Barrier elements                             | Two door leaves made of transparent polycarbonate, upper edge 35-7/16" (900).                                                                   |
|                                              | Swinging area monitored by separation sensors.                                                                                                  |
| Security                                     | Passage area monitored by basic sensor system with a compact installation length (basic level of single passage monitoring in both directions). |
| Finish                                       | Stainless steel semi-gloss smooth finish.                                                                                                       |
| Safety                                       | Low energy drive with energy content less than 1.18 lb/ft.                                                                                      |
| Function                                     | Type 2-power assisted motion; two servo-positioning drives/ electrically controlled in both directions.                                         |
| Drives                                       | Integrated in the swing tube.                                                                                                                   |
| Operating modes                              | Optical. Normally closed. Normally opened. (Barriers close on tailgate event.)                                                                  |
| Electrical equipment                         | Control system and power supply integrated in the unit.                                                                                         |
| Power supply                                 | 110 – 230 VAC, 50/60 Hz. 368 VA                                                                                                                 |
| Standby power consumption                    | 17 VA                                                                                                                                           |
| Standard adjustment in case of power failure | Door leaves move freely.                                                                                                                        |
| Installation                                 | Dowelled on finished floor level, FFL.                                                                                                          |
|                                              | Not suitable for outdoor installation.                                                                                                          |
| Protection classes                           | Housing IP43, components conducting supply voltage IP43.                                                                                        |

## HSB-E04

## Installation drawings

dormakaba USA Inc. Dorma Drive, Drawer AC Reamstown, PA 17567 844.SPECNOW www.dormakaba.us

## Note

Dimensions shown as inches followed by millimeters; for example, 1" (25).