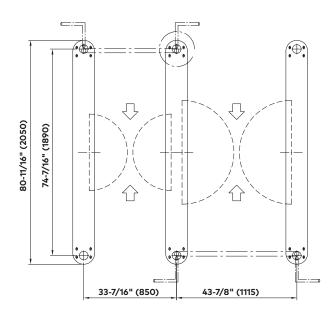

## **HSB-E04** sensor barriers

Moderate

**Moderate** units offer tailgating monitoring.

| Standard units                               | HSB-E04                                                                                                                                         |
|----------------------------------------------|-------------------------------------------------------------------------------------------------------------------------------------------------|
|                                              | Note: Description of single unit                                                                                                                |
| Interlock height                             | 40-3/16" (1020)                                                                                                                                 |
| Interlock length                             | 80-11/16" (2050)                                                                                                                                |
| Passage width                                | 25-9/16" (650)                                                                                                                                  |
| Total width                                  | 41-5/16" (1050)                                                                                                                                 |
| Housing, base columns,<br>guiding elements   | AISI 304 stainless steel with satin finish.                                                                                                     |
| ADA compliance                               | 36" (915) width available.                                                                                                                      |
| Barrier elements                             | Two door leaves made of transparent polycarbonate, upper edge 35-7/16" (900).                                                                   |
|                                              | Swinging area monitored by separation sensors.                                                                                                  |
| Security                                     | Passage area monitored by basic sensor system with a compact installation length (basic level of single passage monitoring in both directions). |
| Finish                                       | Stainless steel semi-gloss smooth finish.                                                                                                       |
| Safety                                       | Low energy drive with energy content less than 1.18 lb/ft.                                                                                      |
| Function                                     | Type 2-power assisted motion; two servo-positioning drives/ electrically controlled in both directions.                                         |
| Drives                                       | Integrated in the swing tube.                                                                                                                   |
| Operating modes                              | Optical. Normally closed. Normally opened. (Barriers close on tailgate event.)                                                                  |
| Electrical equipment                         | Control system and power supply integrated in the unit.                                                                                         |
| Power supply                                 | 110 – 230 VAC, 50/60 Hz. 368 VA                                                                                                                 |
| Standby power consumption                    | 17 VA                                                                                                                                           |
| Standard adjustment in case of power failure | Door leaves move freely.                                                                                                                        |
| Installation                                 | Dowelled on finished floor level, FFL.                                                                                                          |
|                                              | Not suitable for outdoor installation.                                                                                                          |
| Protection classes                           | Housing IP43, components conducting supply voltage IP43.                                                                                        |

## Installation drawings

dormakaba USA Inc. Dorma Drive, Drawer AC Reamstown, PA 17567 844.SPECNOW www.dormakaba.us

## Note

Dimensions shown as inches followed by millimeters; for example, 1" (25).