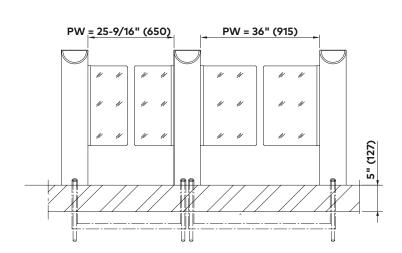

## **HSB-E04** sensor barriers

Moderate

**Moderate** units offer tailgating monitoring.

| Standard units                               | HSB-E04                                                                                                                                         |
|----------------------------------------------|-------------------------------------------------------------------------------------------------------------------------------------------------|
|                                              | Note: Description of single unit                                                                                                                |
| Interlock height                             | 40-3/16" (1020)                                                                                                                                 |
| Interlock length                             | 80-11/16" (2050)                                                                                                                                |
| Passage width                                | 25-9/16" (650)                                                                                                                                  |
| Total width                                  | 41-5/16" (1050)                                                                                                                                 |
| Housing, base columns,<br>guiding elements   | AISI 304 stainless steel with satin finish.                                                                                                     |
| ADA compliance                               | 36" (915) width available.                                                                                                                      |
| Barrier elements                             | Two door leaves made of transparent polycarbonate, upper edge 35-7/16" (900).                                                                   |
|                                              | Swinging area monitored by separation sensors.                                                                                                  |
| Security                                     | Passage area monitored by basic sensor system with a compact installation length (basic level of single passage monitoring in both directions). |
| Finish                                       | Stainless steel semi-gloss smooth finish.                                                                                                       |
| Safety                                       | Low energy drive with energy content less than 1.18 lb/ft.                                                                                      |
| Function                                     | Type 2-power assisted motion; two servo-positioning drives/ electrically controlled in both directions.                                         |
| Drives                                       | Integrated in the swing tube.                                                                                                                   |
| Operating modes                              | Optical. Normally closed. Normally opened. (Barriers close on tailgate event.)                                                                  |
| Electrical equipment                         | Control system and power supply integrated in the unit.                                                                                         |
| Power supply                                 | 110 – 230 VAC, 50/60 Hz. 368 VA                                                                                                                 |
| Standby power consumption                    | 17 VA                                                                                                                                           |
| Standard adjustment in case of power failure | Door leaves move freely.                                                                                                                        |
| Installation                                 | Dowelled on finished floor level, FFL.                                                                                                          |
|                                              | Not suitable for outdoor installation.                                                                                                          |
| Protection classes                           | Housing IP43, components conducting supply voltage IP43.                                                                                        |

## Installation drawings

dormakaba USA Inc. Dorma Drive, Drawer AC Reamstown, PA 17567 844.SPECNOW www.dormakaba.us

## Note

Dimensions shown as inches followed by millimeters; for example, 1" (25).