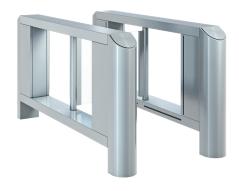

## **HSB-E04** sensor barriers

Moderate

**Moderate** units offer tailgating monitoring.

| Standard units                               | HSB-E04                                                                                                                                         |
|----------------------------------------------|-------------------------------------------------------------------------------------------------------------------------------------------------|
|                                              | Note: Description of single unit                                                                                                                |
| Interlock height                             | 40-3/16" (1020)                                                                                                                                 |
| Interlock length                             | 80-11/16" (2050)                                                                                                                                |
| Passage width                                | 25-9/16" (650)                                                                                                                                  |
| Total width                                  | 41-5/16" (1050)                                                                                                                                 |
| Housing, base columns,<br>guiding elements   | AISI 304 stainless steel with satin finish.                                                                                                     |
| ADA compliance                               | 36" (915) width available.                                                                                                                      |
| Barrier elements                             | Two door leaves made of transparent polycarbonate, upper edge 35-7/16" (900).                                                                   |
|                                              | Swinging area monitored by separation sensors.                                                                                                  |
| Security                                     | Passage area monitored by basic sensor system with a compact installation length (basic level of single passage monitoring in both directions). |
| Finish                                       | Stainless steel semi-gloss smooth finish.                                                                                                       |
| Safety                                       | Low energy drive with energy content less than 1.18 lb/ft.                                                                                      |
| Function                                     | Type 2-power assisted motion; two servo-positioning drives/ electrically controlled in both directions.                                         |
| Drives                                       | Integrated in the swing tube.                                                                                                                   |
| Operating modes                              | Optical. Normally closed. Normally opened. (Barriers close on tailgate event.)                                                                  |
| Electrical equipment                         | Control system and power supply integrated in the unit.                                                                                         |
| Power supply                                 | 110 – 230 VAC, 50/60 Hz. 368 VA                                                                                                                 |
| Standby power consumption                    | 17 VA                                                                                                                                           |
| Standard adjustment in case of power failure | Door leaves move freely.                                                                                                                        |
| Installation                                 | Dowelled on finished floor level, FFL.                                                                                                          |
|                                              | Not suitable for outdoor installation.                                                                                                          |
| Protection classes                           | Housing IP43, components conducting supply voltage IP43.                                                                                        |

dormakaba HSB-E04 sensor barriers