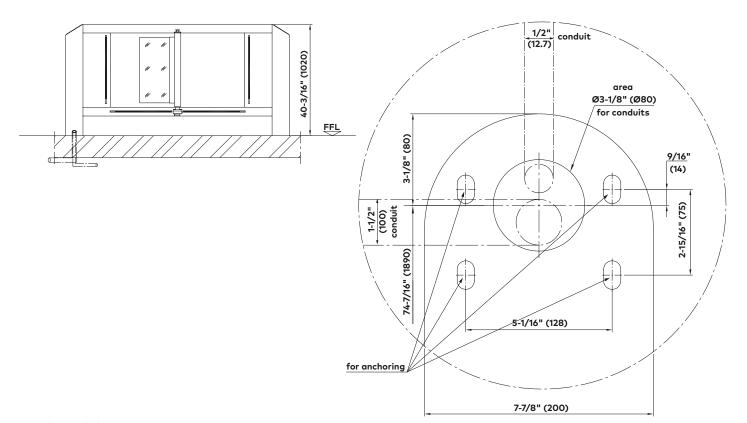

## Installation drawings

dormakaba USA Inc. Dorma Drive, Drawer AC Reamstown, PA 17567 844.SPECNOW www.dormakaba.us

## Note

Dimensions shown as inches followed by millimeters; for example, 1" (25).