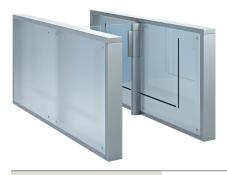

## **HSB-S05** sensor barriers

Premium

**Premium** units offer tailgating monitoring. The enhanced sensor system includes luggage and child detection.

| Standard units                               | HSB-S05                                                                                                                                                                                                                                                 |
|----------------------------------------------|---------------------------------------------------------------------------------------------------------------------------------------------------------------------------------------------------------------------------------------------------------|
|                                              | Note: Description of single unit                                                                                                                                                                                                                        |
| Interlock height                             | 37-3/16" (945)                                                                                                                                                                                                                                          |
| Interlock length                             | 79-1/8" (2010)                                                                                                                                                                                                                                          |
| Passage width                                | 25-9/16" (650)                                                                                                                                                                                                                                          |
| Total width                                  | 42-1/8" (1070)                                                                                                                                                                                                                                          |
| Housing, base columns, guiding elements      | Rectangular AISI 304 stainless steel posts with 5/16" (8) satin-finished toughened safety glass panel and AISI 304 stainless steel handrail as well as horizontal and vertical sensors integrated in the guiding elements.                              |
| ADA compliance                               | 36" (915) width available.                                                                                                                                                                                                                              |
| Barrier elements                             | Two door leaves made of transparent polycarbonate, upper edge 35-7/16" (900).                                                                                                                                                                           |
|                                              | Swinging area monitored by separation sensors.                                                                                                                                                                                                          |
| Security                                     | Passage area monitored by enhanced sensor system with an optimized installation length and arrangement (increased level of single passage monitoring in both irections). Integrated sneak-by guard, detection of children and luggage or rolling cases. |
| Finish                                       | Stainless steel semi-gloss smooth finish.                                                                                                                                                                                                               |
| Safety                                       | Low energy drive with energy content less than 1.18 lb/ft.                                                                                                                                                                                              |
| Function                                     | Type 2-power assisted motion; two servo-positioning drives/electrically controlled in both directions.                                                                                                                                                  |
| Drives                                       | Integrated in the swing tube.                                                                                                                                                                                                                           |
| Operating modes                              | Optical. Normally closed. Normally opened. (Barriers close on tailgate event.)                                                                                                                                                                          |
| Electrical equipment                         | Control system and power supply integrated in the unit.                                                                                                                                                                                                 |
| Power supply                                 | 110 – 230 VAC, 50/60 Hz. 368 VA                                                                                                                                                                                                                         |
| Standby power consumption                    | 17 VA                                                                                                                                                                                                                                                   |
| Standard adjustment in case of power failure | Door leaves move freely.                                                                                                                                                                                                                                |
| Installation                                 | Dowelled on finished floor level, FFL.                                                                                                                                                                                                                  |
|                                              | Not suitable for outdoor installation.                                                                                                                                                                                                                  |
| Protection classes                           | Housing IP32, components conducting supply voltage IP42.                                                                                                                                                                                                |

dormakaba HSB-S05 sensor barriers