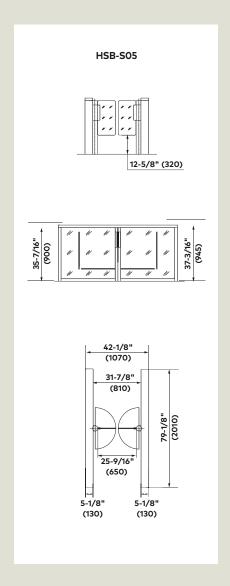

## **HSB-S05**

## **HSB-S05** sensor barriers

Premium

**Premium** units offer tailgating monitoring. The enhanced sensor system includes luggage and child detection.

| Standard units                               | HSB-S05                                                                                                                                                                                                                                                 |
|----------------------------------------------|---------------------------------------------------------------------------------------------------------------------------------------------------------------------------------------------------------------------------------------------------------|
|                                              | Note: Description of single unit                                                                                                                                                                                                                        |
| Interlock height                             | 37-3/16" (945)                                                                                                                                                                                                                                          |
| Interlock length                             | 79-1/8" (2010)                                                                                                                                                                                                                                          |
| Passage width                                | 25-9/16" (650)                                                                                                                                                                                                                                          |
| Total width                                  | 42-1/8" (1070)                                                                                                                                                                                                                                          |
| Housing, base columns, guiding elements      | Rectangular AISI 304 stainless steel posts with 5/16" (8) satin-finished toughened safety glass panel and AISI 304 stainless steel handrail as well as horizontal and vertical sensors integrated in the guiding elements.                              |
| ADA compliance                               | 36" (915) width available.                                                                                                                                                                                                                              |
| Barrier elements                             | Two door leaves made of transparent polycarbonate, upper edge 35-7/16" (900).                                                                                                                                                                           |
|                                              | Swinging area monitored by separation sensors.                                                                                                                                                                                                          |
| Security                                     | Passage area monitored by enhanced sensor system with an optimized installation length and arrangement (increased level of single passage monitoring in both irections). Integrated sneak-by guard, detection of children and luggage or rolling cases. |
| Finish                                       | Stainless steel semi-gloss smooth finish.                                                                                                                                                                                                               |
| Safety                                       | Low energy drive with energy content less than 1.18 lb/ft.                                                                                                                                                                                              |
| Function                                     | Type 2-power assisted motion; two servo-positioning drives/electrically controlled in both directions.                                                                                                                                                  |
| Drives                                       | Integrated in the swing tube.                                                                                                                                                                                                                           |
| Operating modes                              | Optical. Normally closed. Normally opened. (Barriers close on tailgate event.)                                                                                                                                                                          |
| Electrical equipment                         | Control system and power supply integrated in the unit.                                                                                                                                                                                                 |
| Power supply                                 | 110 – 230 VAC, 50/60 Hz. 368 VA                                                                                                                                                                                                                         |
| Standby power consumption                    | 17 VA                                                                                                                                                                                                                                                   |
| Standard adjustment in case of power failure | Door leaves move freely.                                                                                                                                                                                                                                |
| Installation                                 | Dowelled on finished floor level, FFL.                                                                                                                                                                                                                  |
|                                              | Not suitable for outdoor installation.                                                                                                                                                                                                                  |
| Protection classes                           | Housing IP32, components conducting supply voltage IP42.                                                                                                                                                                                                |